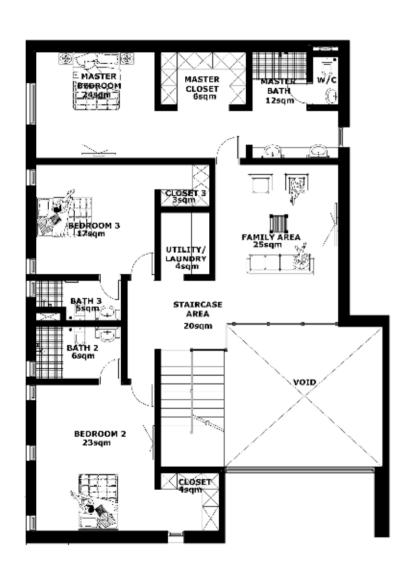

# **DUPLEX – FIRST FLOOR**

| SPACE              | AREA (m²) |
|--------------------|-----------|
| FAMILY AREA        | 25        |
| MASTER BEDROOM     | 24        |
| MASTER CLOSET      | 6         |
| MASTER BATH        | 12        |
| BEDROOM 3 + CLOSET | 20        |
| BATH 3             | 5         |
| UTILITY/LAUNDRY    | 4         |
| BEDROOM 2 + CLOSET | 27        |
| BATH 2             | 6         |
| STAIRCASE AREA     | 20        |
| TOTAL              | 149       |
|                    |           |