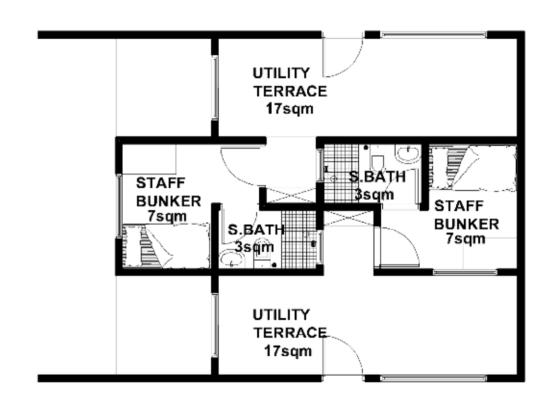

# **STAFF**

| SPACE           | AREA (m²) |
|-----------------|-----------|
| UTILITY TERRACE | 17        |
| STAFF BUNKER    | 7         |
| STAFF BATH      | 3         |
| TOTAL PER UNIT  | 27        |
|                 |           |