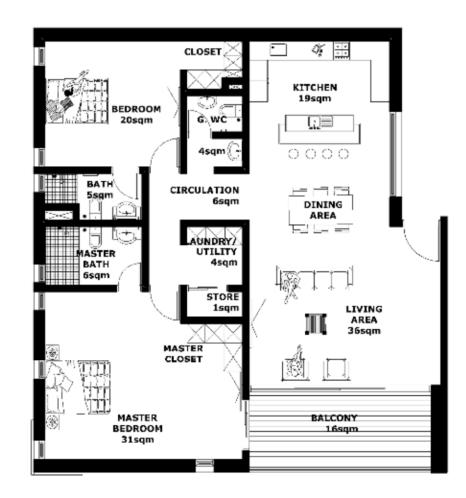

# **2 BEDROOM PENTHOUSE**

| SPACE                      | AREA (m²) |
|----------------------------|-----------|
| KITCHEN                    | 19        |
| LIVING / DINING            | 38        |
| CIRCULATION                | 6         |
| G. WC                      | 4         |
| BEDROOM + CLOSET           | 20        |
| BATH                       | 5         |
| MASTER BEDROOM +<br>CLOSET | 31        |
| MASTER BATH                | 6         |
| LAUNDRY / UTILITY          | 4         |
| STORE                      | 1         |
| BALCONY                    | 16        |
| TOTAL                      | 150       |
|                            |           |
|                            |           |