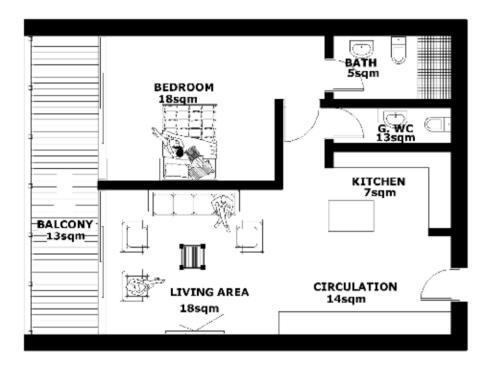

# 1 BEDROOM PENTHOUSE

| SPACE       | AREA (m²) |
|-------------|-----------|
| BEDROOM     | 18        |
| BATH        | 5         |
| G. WC       | 3         |
| KITCHEN     | 7         |
| CIRCULATION | 14        |
| BALCONY     | 13        |
| TOTAL       | 60        |
|             |           |
|             |           |