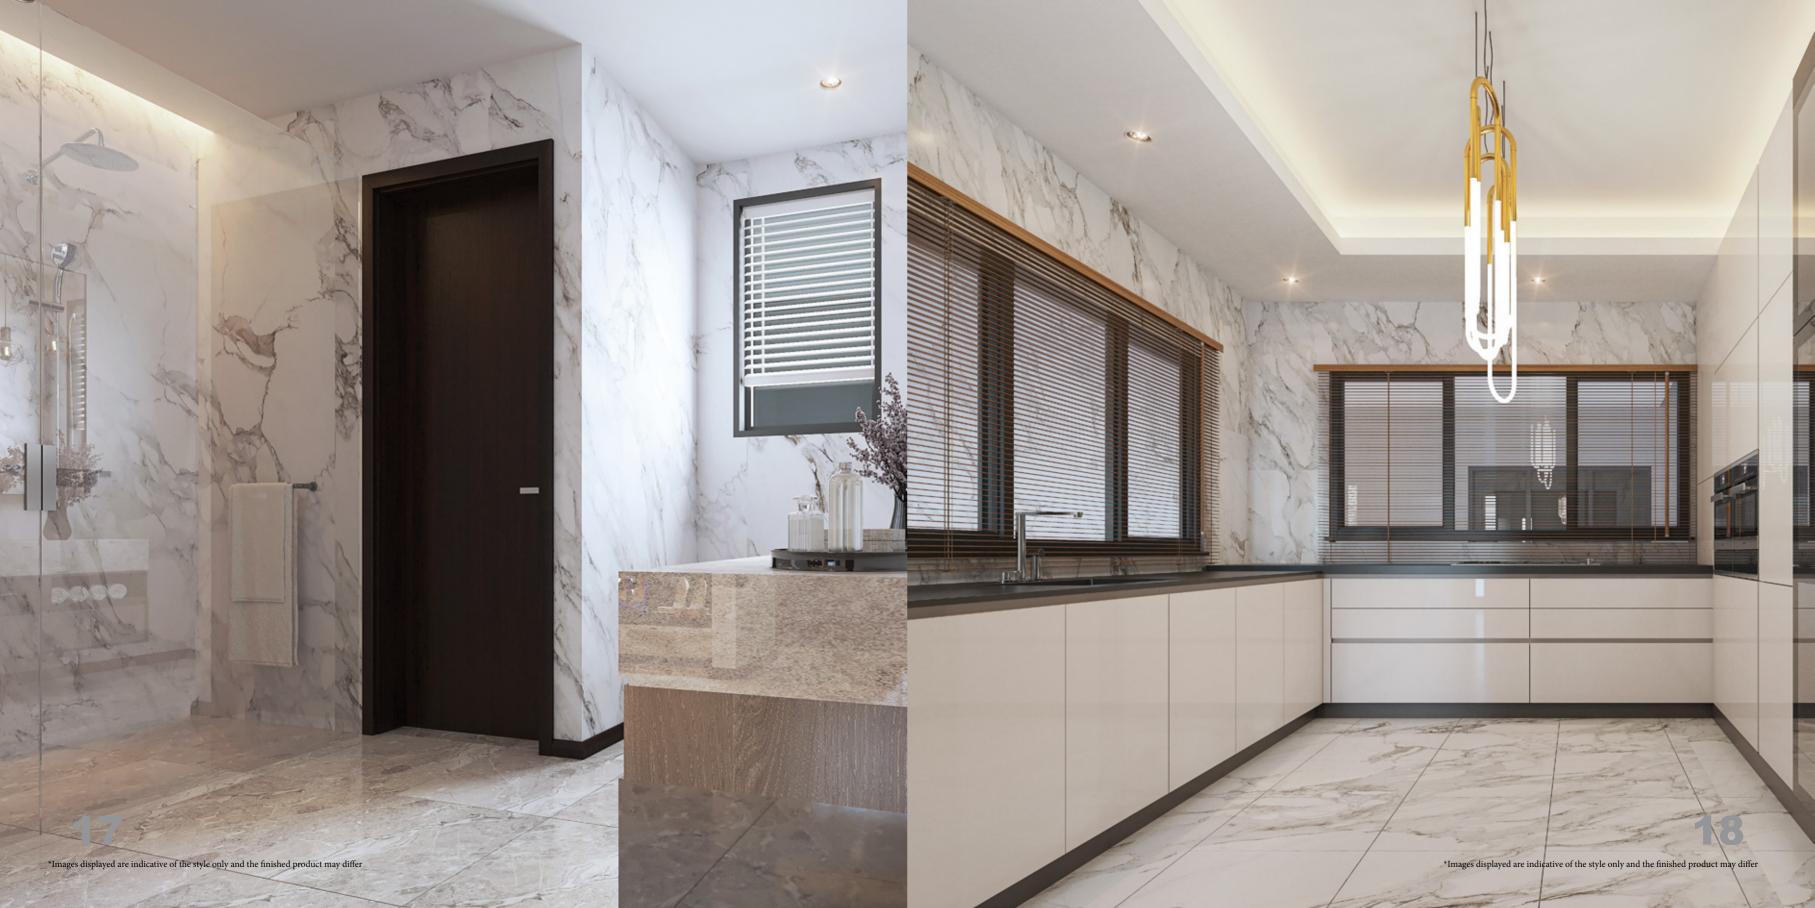

# **KITCHENS**

Howdens Balham Gross fully fitted kitchen with Corian worktops and soft close doors and drawers

Multifunction stainless steel oven

Stainless steel wall mounted extractor fan to each home

Integrated microwave

Integrated fridge/ freezer to each home

Fully integrated dishwasher

Integrated washing machine

### **BATHROOM**

Duravit sanitaryware with chrome taps

Duravit bath to bathroom and master en-suite (if applicable)

Shower with square fixed showerhead

Shower glass

#### **INTERIOR FINISHES**

Matt paint finish to all rooms

Satin paint finish to internal joinery

Classic Veincut and Light Picasso Travertine for all other Areas

**Built in Wardrobes** 