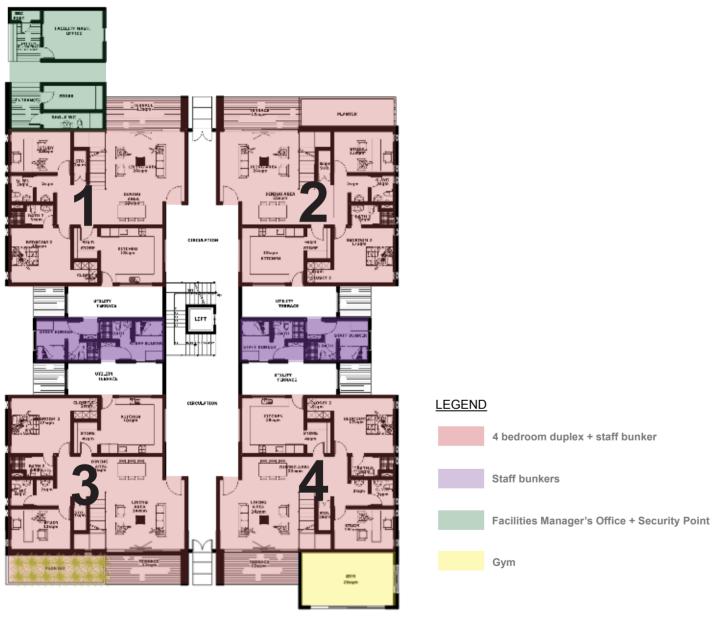

**BLOCK PLAN** 

GROUND FLOOR

**LEGEND** 4 bedroom duplex + staff bunker

FIRST FLOOR

**PENTHOUSE** 

# **DUPLEX - GROUND FLOOR**

| SPACE              | AREA (m²) |
|--------------------|-----------|
| KITCHEN            | 18        |
| KITCHEN STORE      | 4         |
| LIVING AREA        | 24        |
| DINING AREA        | 22        |
| STORE              | 3         |
| G. WC + SINK       | 5         |
| BATH 2             | 5         |
| BEDROOM 2 + CLOSET | 20        |
| STUDY              | 13        |
| TERRACE            | 13        |
| TOTAL              | 127       |

# **DUPLEX – FIRST FLOOR**

| SPACE              | AREA (m²) |
|--------------------|-----------|
| FAMILY AREA        | 25        |
| MASTER BEDROOM     | 24        |
| MASTER CLOSET      | 6         |
| MASTER BATH        | 12        |
| BEDROOM 3 + CLOSET | 20        |
| BATH 3             | 5         |
| UTILITY/LAUNDRY    | 4         |
| BEDROOM 2 + CLOSET | 27        |
| BATH 2             | 6         |
| STAIRCASE AREA     | 20        |
| TOTAL              | 149       |
|                    |           |

# **STAFF**

| SPACE           | AREA (m²) |
|-----------------|-----------|
| UTILITY TERRACE | 17        |
| STAFF BUNKER    | 7         |
| STAFF BATH      | 3         |
| TOTAL PER UNIT  | 27        |
|                 |           |

# 1 BEDROOM PENTHOUSE

| SPACE       | AREA (m²) |
|-------------|-----------|
| BEDROOM     | 18        |
| BATH        | 5         |
| G. WC       | 3         |
| KITCHEN     | 7         |
| CIRCULATION | 14        |
| BALCONY     | 13        |
| TOTAL       | 60        |
|             |           |
|             |           |

# **2 BEDROOM PENTHOUSE**

| SPACE                      | AREA (m²) |
|----------------------------|-----------|
| KITCHEN                    | 19        |
| LIVING / DINING            | 38        |
| CIRCULATION                | 6         |
| G. WC                      | 4         |
| BEDROOM + CLOSET           | 20        |
| BATH                       | 5         |
| MASTER BEDROOM +<br>CLOSET | 31        |
| MASTER BATH                | 6         |
| LAUNDRY / UTILITY          | 4         |
| STORE                      | 1         |
| BALCONY                    | 16        |
| TOTAL                      | 150       |
|                            |           |
|                            |           |