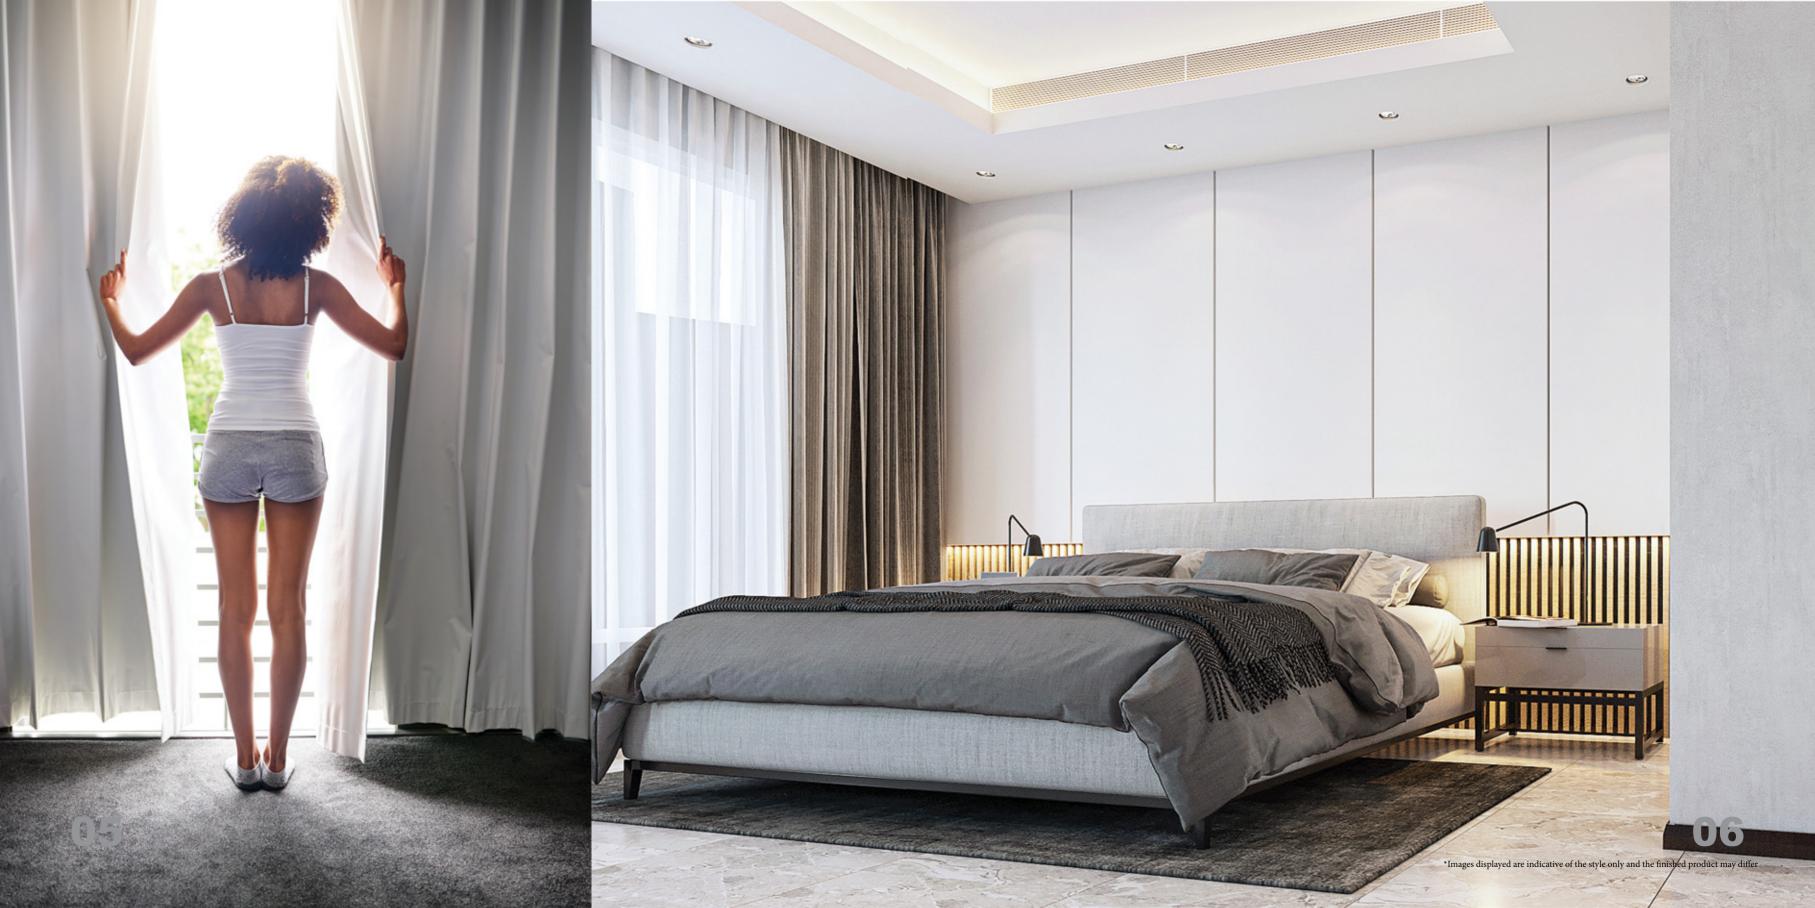

### **BATHROOM**

Duravit sanitaryware with chrome taps

Duravit bath to bathroom and master en-suite (if applicable)

Shower with square fixed showerhead

Shower glass

#### **INTERIOR FINISHES**

Matt paint finish to all rooms

Satin paint finish to internal joinery

Classic Veincut and Light Picasso Travertine for all other Areas

**Built in Wardrobes** 