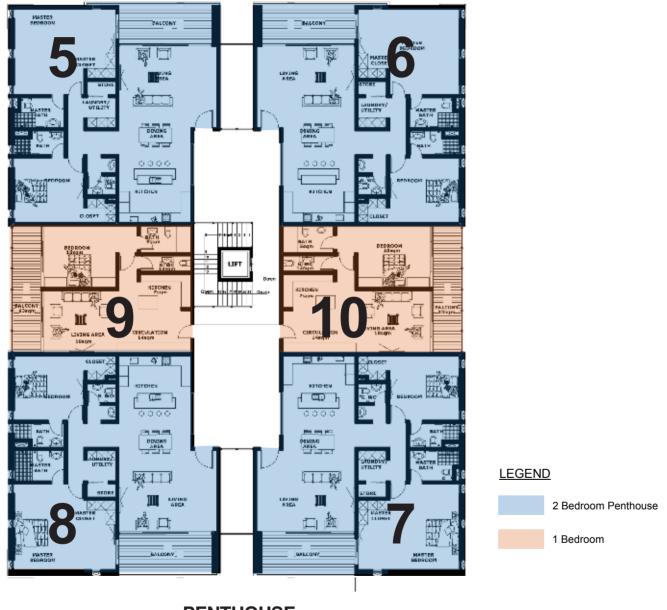

**BLOCK PLAN** 

GROUND FLOOR

**LEGEND** 4 bedroom duplex + staff bunker

FIRST FLOOR

**PENTHOUSE** 