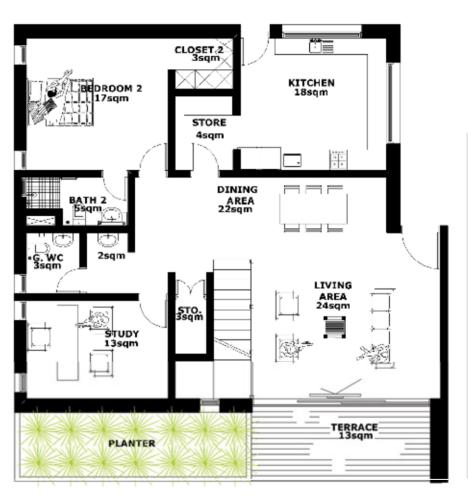

# **DUPLEX - GROUND FLOOR**

| SPACE              | AREA (m²) |
|--------------------|-----------|
| KITCHEN            | 18        |
| KITCHEN STORE      | 4         |
| LIVING AREA        | 24        |
| DINING AREA        | 22        |
| STORE              | 3         |
| G. WC + SINK       | 5         |
| BATH 2             | 5         |
| BEDROOM 2 + CLOSET | 20        |
| STUDY              | 13        |
| TERRACE            | 13        |
| TOTAL              | 127       |