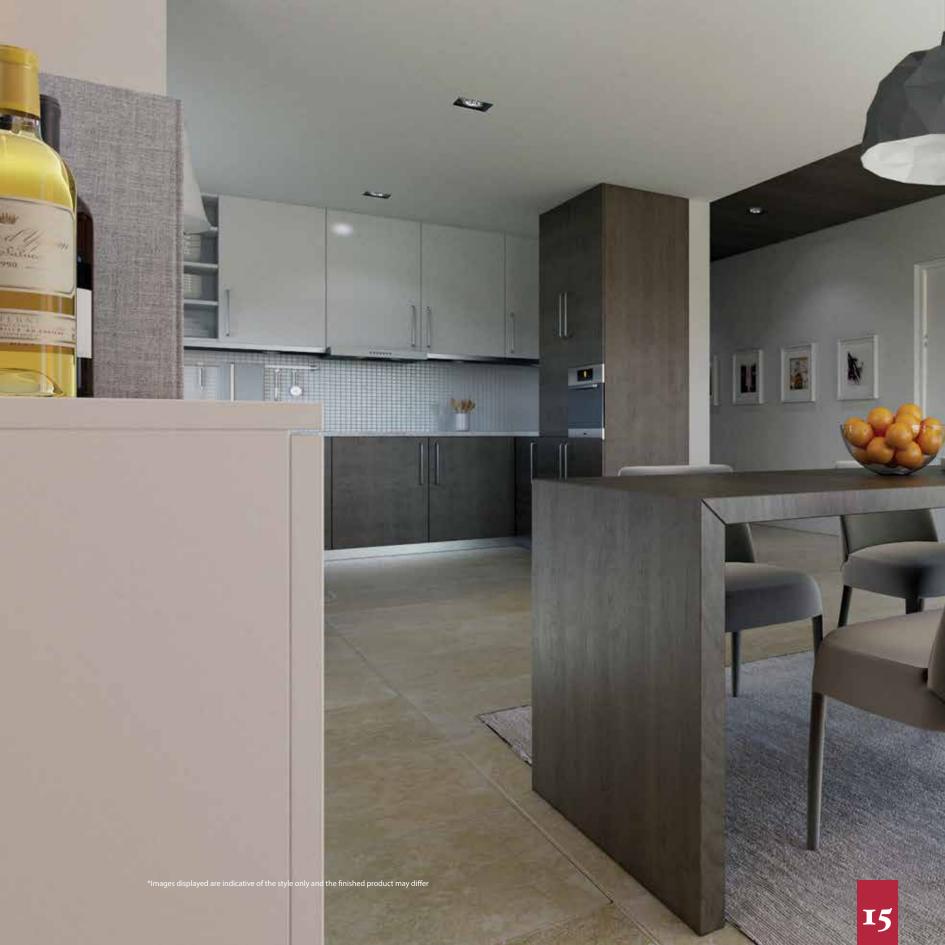

#### KITCHENS

Howdens Saponetta type fitted kitchen units with laminated worktops from a choice of the selected range:
Jamocha Granite;
Oak effect;
Walnut block;
Travertine granite; and
Black mirror chip

#### RANGE OF APPLIANCES:

Lamona stainless steel multi-function fan oven Lamona professional 4 burner gas hob Lamona stainless and glass chimney extractor Lamona ullswater 1.5 bowl sink Lamona chrome laveno single lever tabs