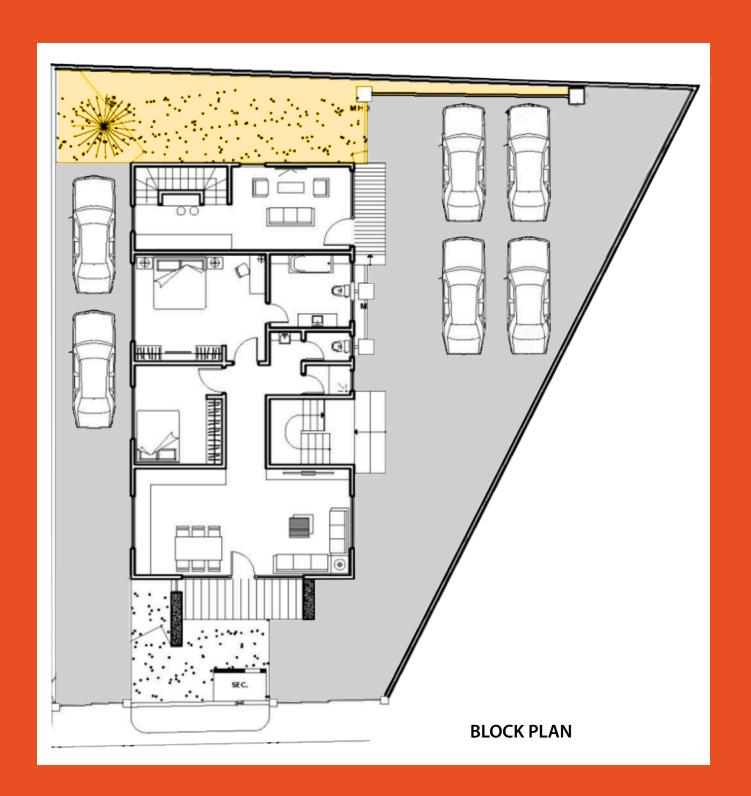

# WATSON PLACE

NO. 8 WATSON'S AVENUE, ADABRAKA, ACCRA

Watson's Place is a stunning residential development in the heart of Accra. It's beautifully finished in stone and glass.

It is a carefully executed assortment of 2 Units of exquisite 3 bedroom apartments, 2 Units of elegant 2 bedroom apartments and a 1 bedroom duplex home on a small residential plot in the heart of Accra, and finished to Imperial Homes trademark high standards.

Located in Adabraka one of Accra's built up suburbs, it is proof of Imperial Homes' ability to conceive and tailor world-class solutions for its diverse clientele.

Watson's Place is an irresistible in-city home, which sets a benchmark for new in-city residential developments.