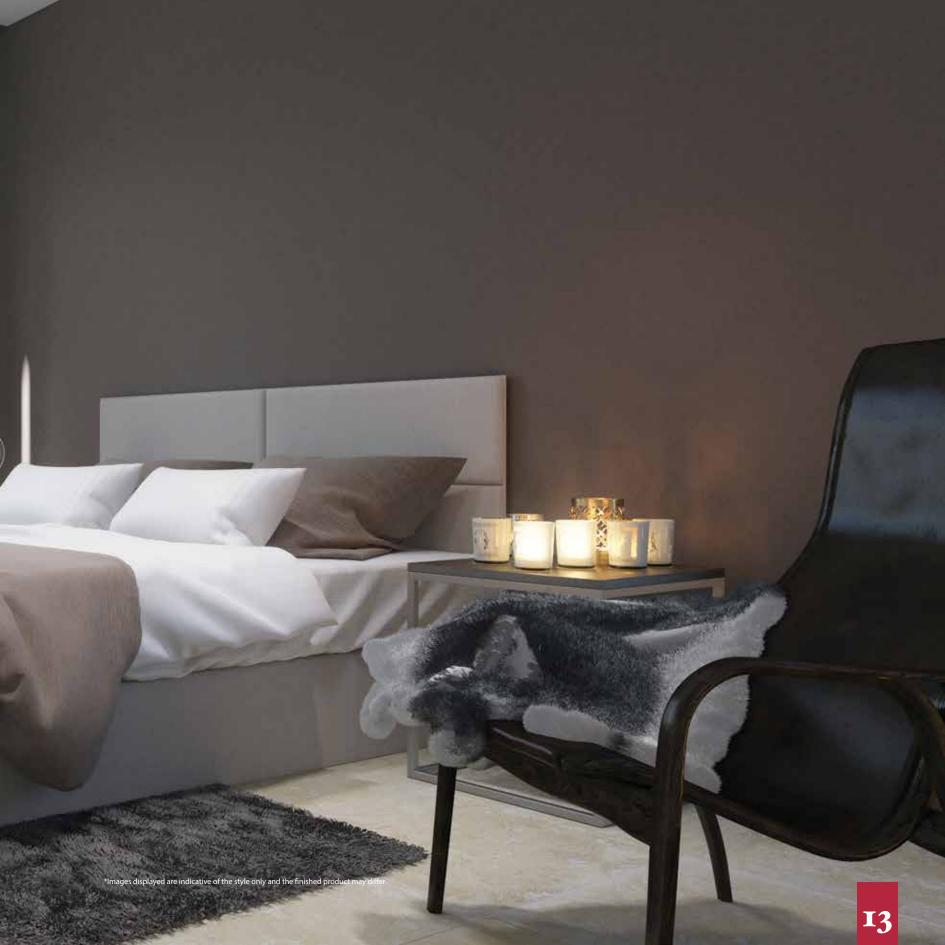

# STANDARD SPECIFICATIONS

These are the standard fittings and specifications for each property

# BATHROOMS

Duravit white sanitary ware with water conservation features Half height wall tiling around the bath to main bathroom Full height wall tiling around shower enclosure to en-suite and cloakroom (where applicable)

Optional shower enclosures to en-suites Bath with Chrome pillar taps

Extractor fan to main bathrooms (where applicable)

Ref: www.watercomfort.com.gh