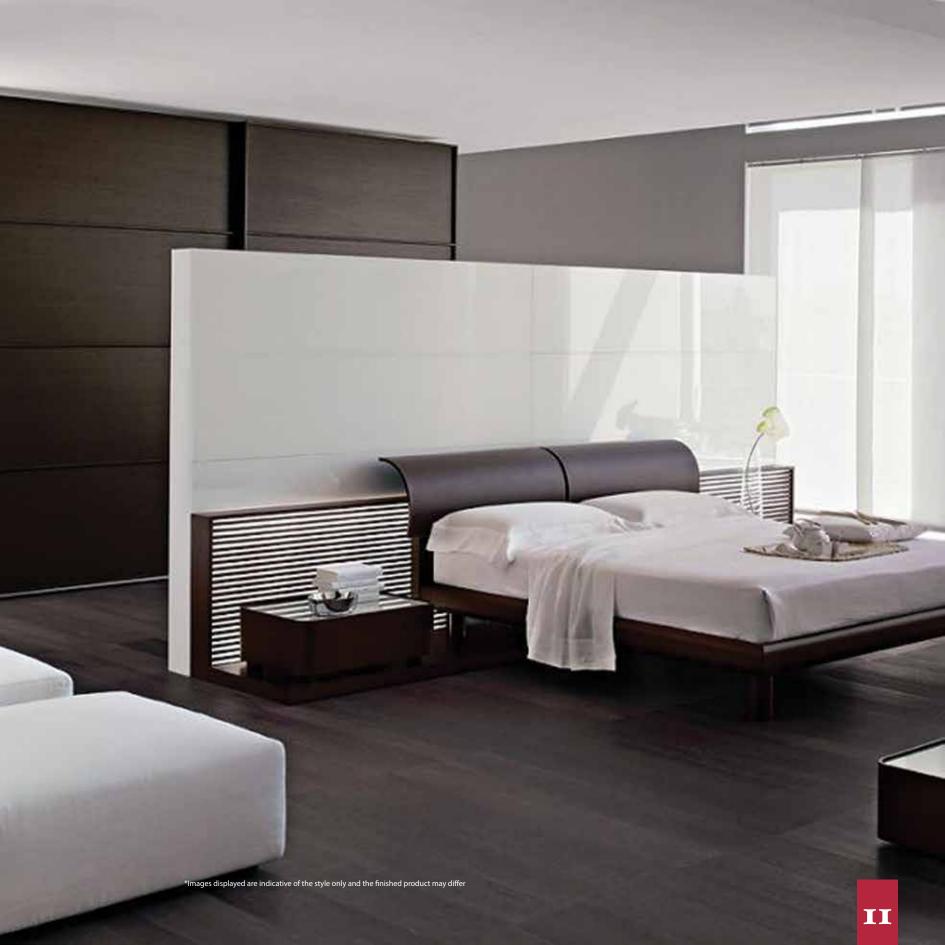

# STANDARD SPECIFICATIONS

These are the standard fittings and specifications for each property

# BATHROOMS

Duravit white sanitary ware with water conservation features Half height wall tiling around the bath to main bathroom Full height wall tiling around shower enclosure to en-suite and cloakroom (where applicable)

Optional shower enclosures to en-suites Bath with Chrome pillar taps

Extractor fan to main bathrooms (where applicable)

Ref: www.watercomfort.com.gh

#### **HEATING & COOLING**

Whirlpool split individual air-condition units Ariston water heating systems to all bathrooms