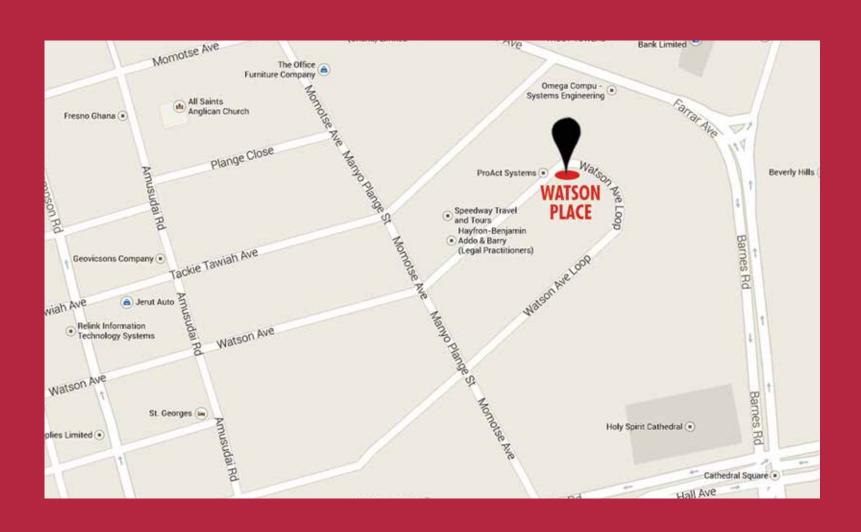

WATSON PLACE

# WATSON PLACE

NO. 8 WATSON'S AVENUE, ADABRAKA, ACCRA

Watson's Place is a stunning residential development in the heart of Accra. It's beautifully finished in stone and glass.

It is a carefully executed assortment of 2 Units of exquisite 3 bedroom apartments, 2 Units of elegant 2 bedroom apartments and a 1 bedroom duplex home on a small residential plot in the heart of Accra, and finished to Imperial Homes trademark high standards.

Located in Adabraka one of Accra's built up suburbs, it is proof of Imperial Homes' ability to conceive and tailor world-class solutions for its diverse clientele.

Watson's Place is an irresistible in-city home, which sets a benchmark for new in-city residential developments.