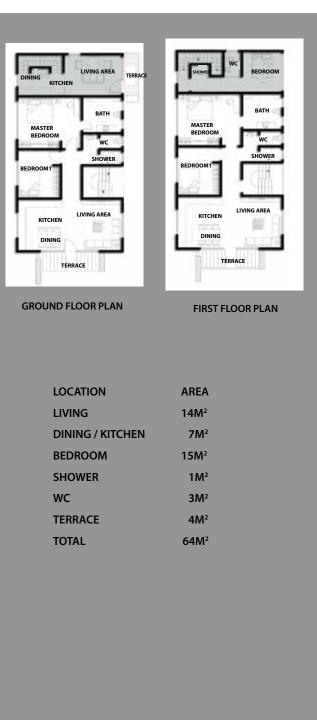

#### UNIT 1 2 BEDROOM

#### UNIT 2 2 BEDROOM

UNIT 3 3 BEDROOM

UNIT 4 3 BEDROOM

**1 BEDROOM DUPLEX** 