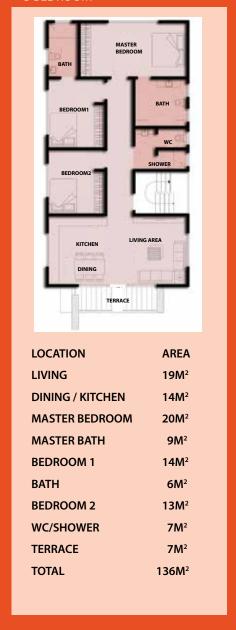

#### UNIT 1 2 BEDROOM

#### UNIT 2 2 BEDROOM

UNIT 3 3 BEDROOM

UNIT 4 3 BEDROOM

**1 BEDROOM DUPLEX** 