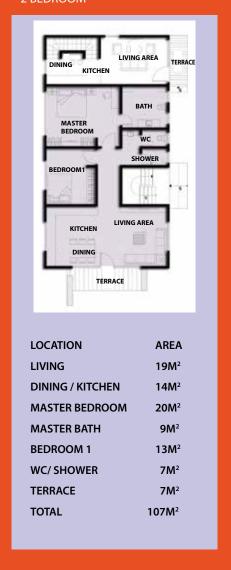

WATSON PLACE





# WATSON PLACE

NO. 8 WATSON'S AVENUE, ADABRAKA, ACCRA

Watson's Place is a stunning residential development in the heart of Accra. It's beautifully finished in stone and glass.

It is a carefully executed assortment of 2 Units of exquisite 3 bedroom apartments, 2 Units of elegant 2 bedroom apartments and a 1 bedroom duplex home on a small residential plot in the heart of Accra, and finished to Imperial Homes trademark high standards.

Located in Adabraka one of Accra's built up suburbs, it is proof of Imperial Homes' ability to conceive and tailor world-class solutions for its diverse clientele.

Watson's Place is an irresistible in-city home, which sets a benchmark for new in-city residential developments.













#### UNIT 1 2 BEDROOM





#### UNIT 2 2 BEDROOM





UNIT 3 3 BEDROOM





UNIT 4 3 BEDROOM







**1 BEDROOM DUPLEX** 















# STANDARD SPECIFICATIONS

These are the standard fittings and specifications for each property

#### KITCHENS

Howdens Saponetta type fitted kitchen units with laminated worktops from a choice of the selected range:
Jamocha Granite;
Oak effect;
Walnut block;
Travertine granite; and
Black mirror chip

#### RANGE OF APPLIANCES:

Lamona stainless steel multi-function fan oven Lamona professional 4 burner gas hob Lamona stainless and glass chimney extractor Lamona ullswater 1.5 bowl sink Lamona chrome laveno single lever tabs

Ref: www.howdens.com

# BATHROOMS

Duravit white sanitary ware with water conservation features Half height wall tiling around the bath to main bathroom Ful