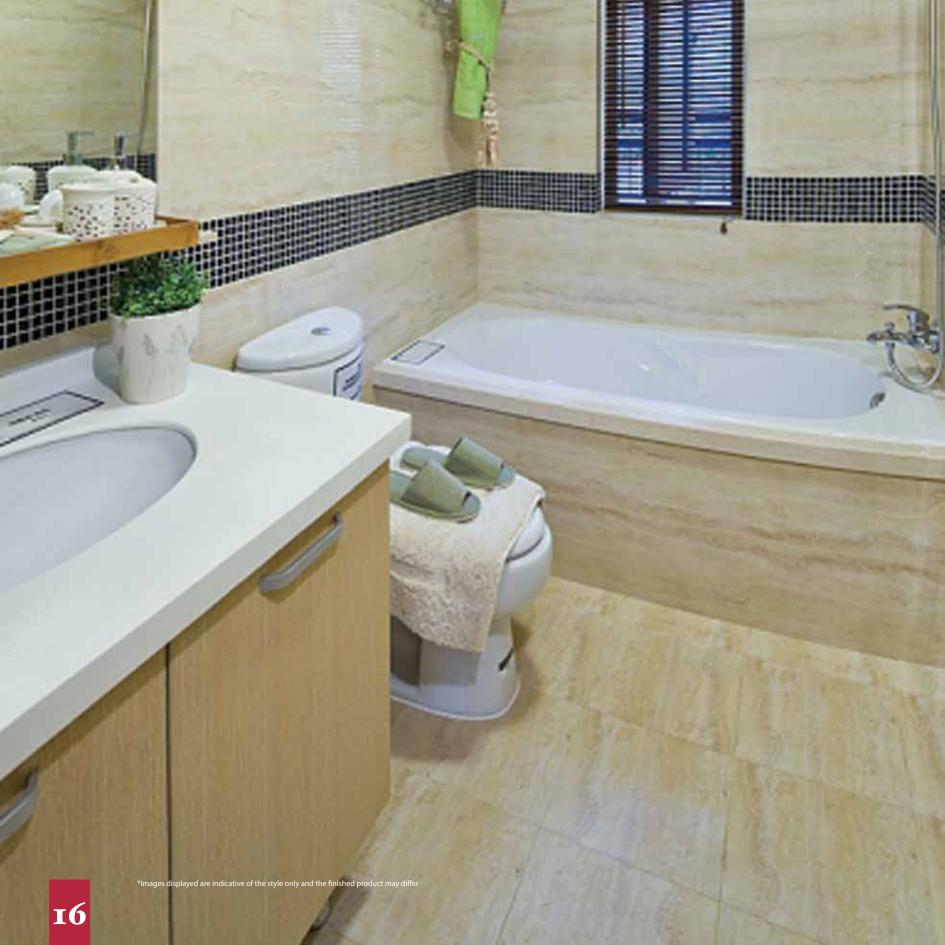

# BATHROOMS

Duravit white sanitary ware with water conservation features Half height wall tiling around the bath to main bathroom Full height wall tiling around shower enclosure to en-suite and cloakroom (where applicable)

Optional shower enclosures to en-suites Bath with Chrome pillar taps

Extractor fan to main bathrooms (where applicable)

Ref: www.watercomfort.com.gh