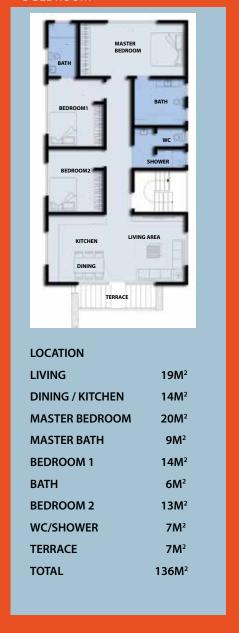

#### UNIT 2 2 BEDROOM

UNIT 3 3 BEDROOM

UNIT 4 3 BEDROOM

**1 BEDROOM DUPLEX** 