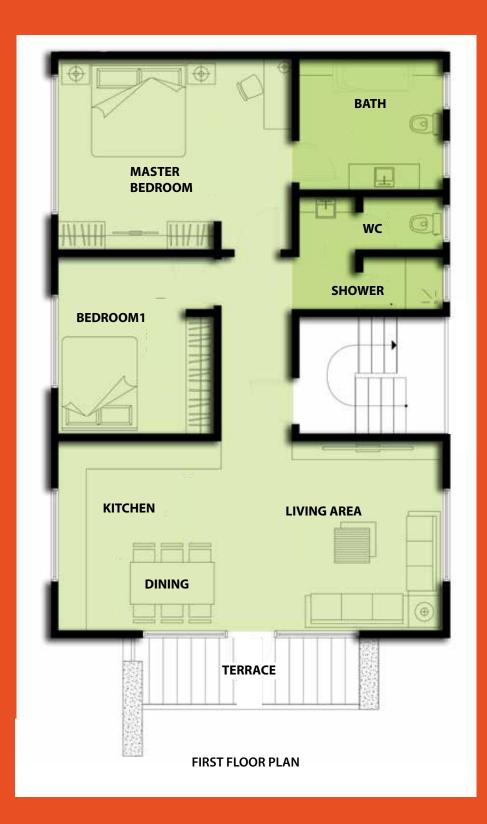

# WATSON PLACE

NO. 8 WATSON'S AVENUE, ADABRAKA, ACCRA

Watson's Place is a stunning residential development in the heart of Accra. It's beautifully finished in stone and glass.

It is a carefully executed assortment of 2 Units of exquisite 3 bedroom apartments, 2 Units of elegant 2 bedroom apartments and a 1 bedroom duplex home on a small residential plot in the heart of Accra, and finished to Imperial Homes trademark high standards.

#### UNIT 2 2 BEDROOM

UNIT 3 3 BEDROOM

UNIT 4 3 BEDROOM

**1 BEDROOM DUPLEX** 