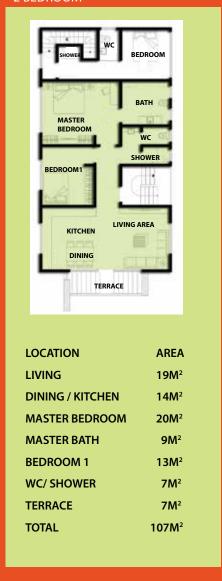

WATSON PLACE





# WATSON PLACE

NO. 8 WATSON'S AVENUE, ADABRAKA, ACCRA

Watson's Place is a stunning residential development in the heart of Accra. It's beautifully finished in stone and glass.

It is a carefully executed assortment of 2 Units of exquisite 3 bedroom apartments, 2 Units of elegant 2 bedroom apartments and a 1 bedroom duplex home on a small residential plot in the heart of Accra, and finished to Imperial Homes trademark high standards.

Located in Adabraka one of Accra's built up suburbs, it is proof of Imperial Homes' ability to conceive and tailor world-class solutions for its diverse clientele.

Watson's Place is an irresistible in-city home, which sets a benchmark for new in-city residential developments.













#### UNIT 1 2 BEDROOM





#### UNIT 2 2 BEDROOM





UNIT 3 3 BEDROOM





UNIT 4 3 BEDROOM







**1 BEDROOM DUPLEX** 















# STANDARD SPECIFICATIONS

These are the standard fittings and specifications for each property

#### KITCHENS

Howdens Saponetta type fitted kitchen units with laminated worktops from a choice of the selected range:
Jamocha Granite;
Oak effect;
Walnut block;
Travertine granite; and
Black mirror chip

#### RANGE OF APPLIANCES:

Lamona stainless steel multi-function fan oven Lamona professional 4 burner gas hob Lamona stainless and glass chimney extractor Lamona ullswater 1.5 bowl sink Lamona chrome laveno single lever tabs

Ref: www.howdens.com

# BATHROOMS

Duravit white sanitary ware with water conservation features Half height wall tiling around the bath to main bathroom Full height wall tiling around