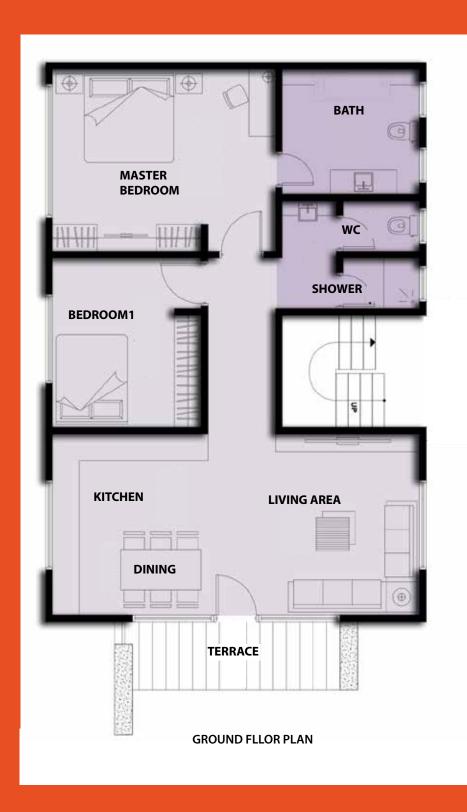

# WATSON PLACE

NO. 8 WATSON'S AVENUE, ADABRAKA, ACCRA

Watson's Place is a stunning residential development in the heart of Accra. It's beautifully finished in stone and glass.

It is a carefully executed assortment of 2 Units of exquisite 3 bedroom apartments, 2 Units of elegant 2 bedroom apartments and a 1 bedroom duplex home on a small residential plot in the heart of Accra, and finished to Imperial Homes trademark high standards.

#### UNIT 1 2 BEDROOM