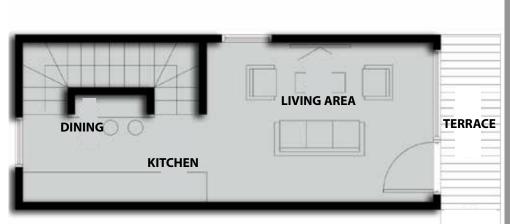

#### UNIT 1 2 BEDROOM

#### UNIT 2 2 BEDROOM

UNIT 3 3 BEDROOM

UNIT 4 3 BEDROOM

**1 BEDROOM DUPLEX** 