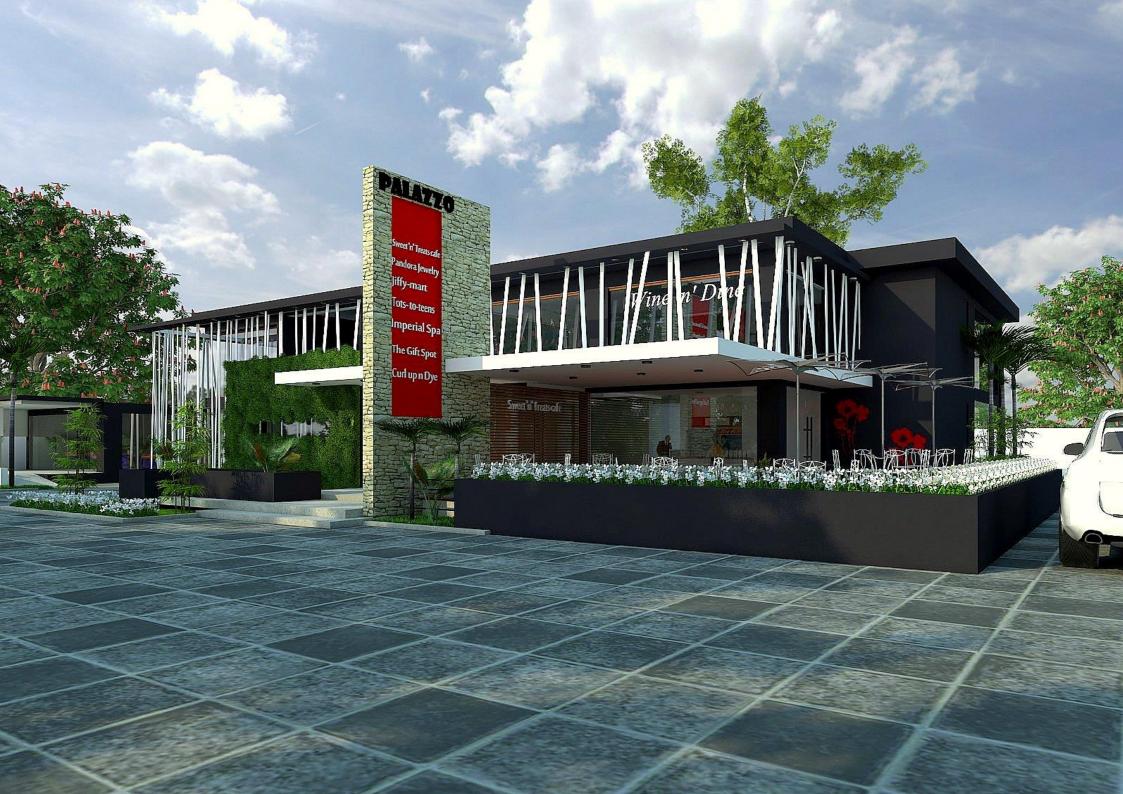

# THE PALAZZO

## PROPOSED COMMERCIAL FACILITY Dzorwulu, Accra













## FIRST FLOOR PLAN





### **GROUND FLOOR LEVEL**

| SPACE |       | DESCRIPTI | ON    | AREA(sqm) |
|-------|-------|-----------|-------|-----------|
| 1     | CAFE  | 80        |       |           |
| 2     | SUITE | 40        |       |           |
| 3     | SUITE | 40        |       |           |
| 4     | SHOP  | 18        |       |           |
| 5     | SHOP  | 18        |       |           |
| 6     | SUITE | 30        |       |           |
| 7     | SUITE | 48        |       |           |
| 8     | SPA   | 84        |       |           |
|       |       |           | TOTAL | . 358sqm  |
|       |       |           |       |           |

| SPACE |       | DESCRIPTION | AREA(sqm) |
|-------|-------|-------------|-----------|
| 9     | SUITE | 33          |           |
| 10