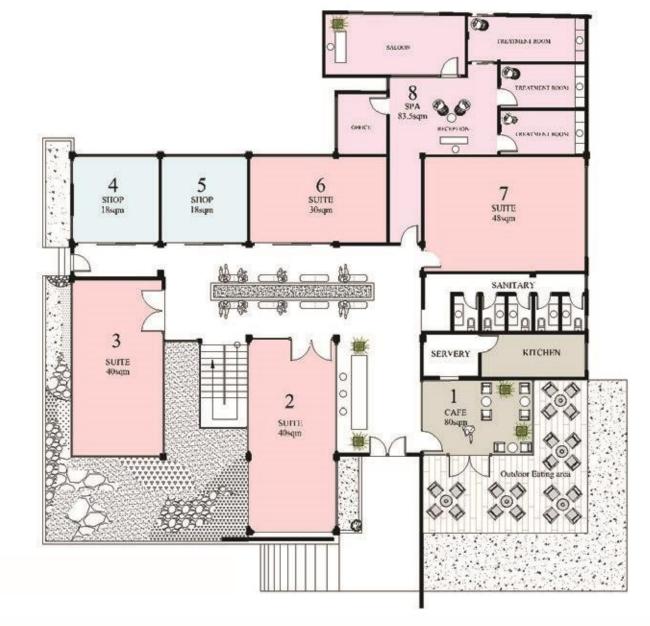

### **GROUND FLOOR LEVEL**

| SPACE |       | DESCRIPTI | ON    | AREA(sqm) |
|-------|-------|-----------|-------|-----------|
| 1     | CAFE  | 80        |       |           |
| 2     | SUITE | 40        |       |           |
| 3     | SUITE | 40        |       |           |
| 4     | SHOP  | 18        |       |           |
| 5     | SHOP  | 18        |       |           |
| 6     | SUITE | 30        |       |           |
| 7     | SUITE | 48        |       |           |
| 8     | SPA   | 84        |       |           |
|       |       |           | TOTAL | . 358sqm  |
|       |       |           |       |           |