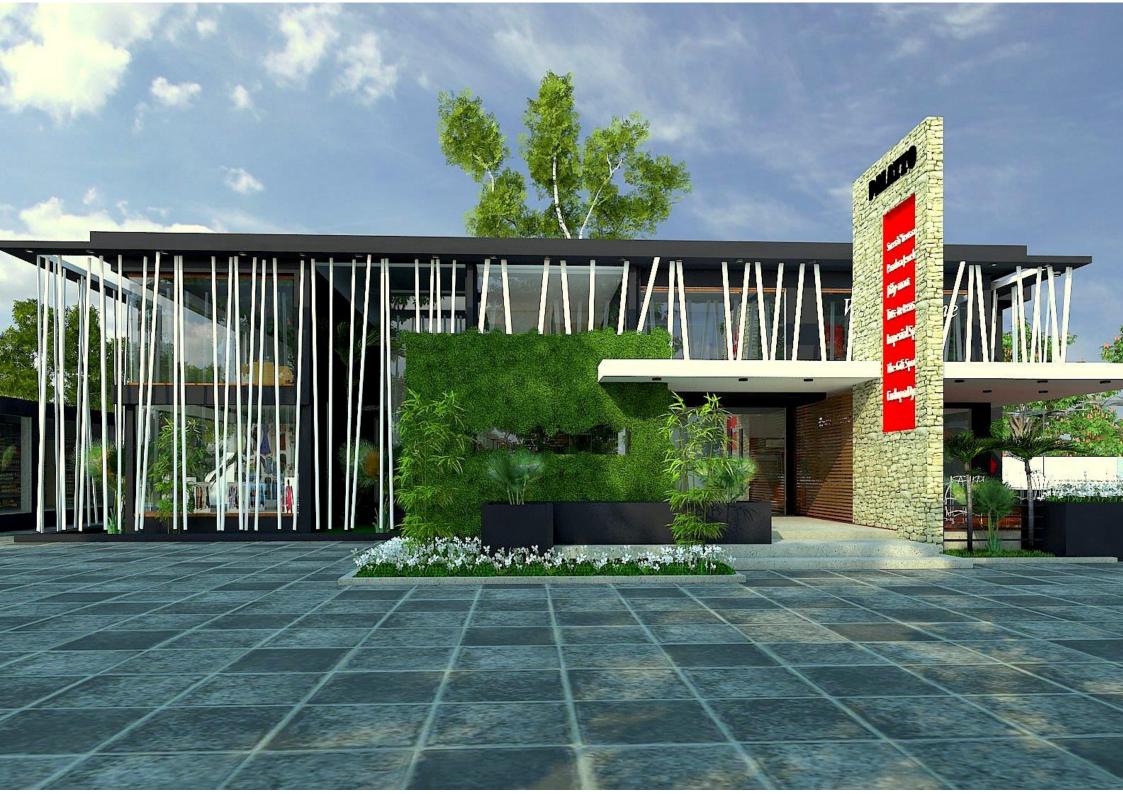

# THE PALAZZO

## PROPOSED COMMERCIAL FACILITY Dzorwulu, Accra













## FIRST FLOOR PLAN





### **GROUND FLOOR LEVEL**

| SPACE |       | DESCRIPTI | ON    | AREA(sqm) |
|-------|-------|-----------|-------|-----------|
| 1     | CAFE  | 80        |       |           |
| 2     | SUITE | 40        |       |           |
| 3     | SUITE | 40        |       |           |
| 4     | SHOP  | 18        |       |           |
| 5     | SHOP  | 18        |       |           |
| 6     | SUITE | 30        |       |           |
| 7     | SUITE | 48        |       |           |
| 8     | SPA   | 84        |       |           |
|       |       |           | TOTAL | . 358sqm  |
|       |       |           |       |           |

| SPACE |       | DESCRIPTION | AREA(sqm) |
|-------|-------|-------------|-----------|
| 9     | SUITE | 33          |           |
| 10