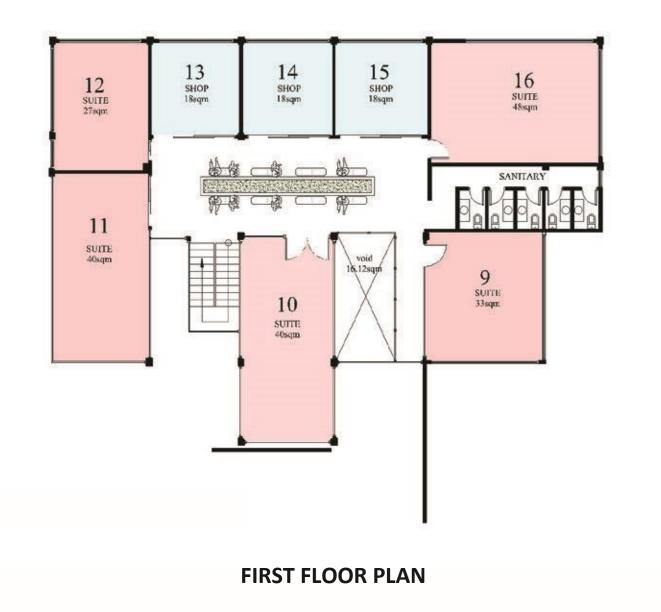

## FIRST FLOOR PLAN

| SPACE |       | DESCRIPTION | AREA(sqm) |
|-------|-------|-------------|-----------|
| 9     | SUITE | 33          |           |
| 10    | SUITE | 40          |           |
| 11    | SUITE | 40          |           |
| 12    | SUITE | 27          |           |
| 13    | SHOP  | 18          |           |
| 14    | SHOP  | 18          |           |
| 15    | SHOP  | 18          |           |
| 16    | SUITE | 48          |           |
|       |       | ΤΟΤΑΙ       | _ 242sqm  |

FIRST FLOOR LEVEL