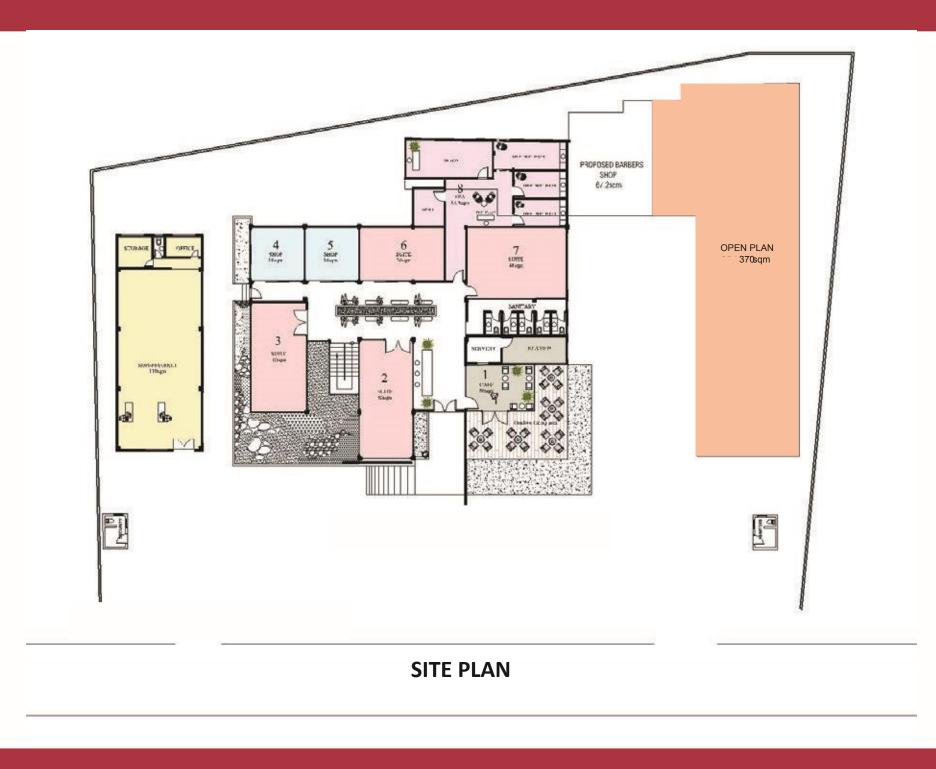

### **GROUND FLOOR LEVEL**

| SPACE |       | DESCRIPTI | ON    | AREA(sqm) |
|-------|-------|-----------|-------|-----------|
| 1     | CAFE  | 80        |       |           |
| 2     | SUITE | 40        |       |           |
| 3     | SUITE | 40        |       |           |
| 4     | SHOP  | 18        |       |           |
| 5     | SHOP  | 18        |       |           |
| 6     | SUITE | 30        |       |           |
| 7     | SUITE | 48        |       |           |
| 8     | SPA   | 84        |       |           |
|       |       |           | TOTAL | . 358sqm  |
|       |       |           |       |           |

#### SUPERMARKET

SPACE AREA(sqm)

SUPERMARKET 119

CONTAC 0577 681990/ 0577 681980