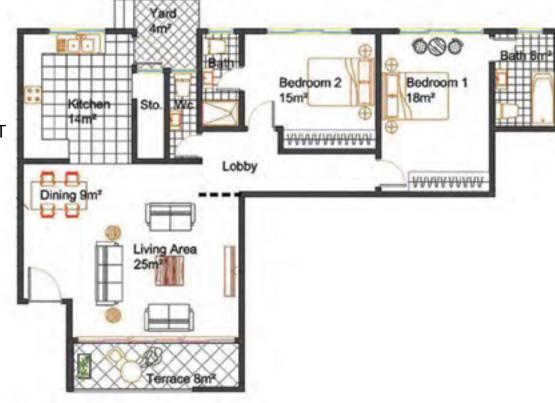

apartments and a penthouse. Large glass doors open out to terraces and afford great views.

The stunning penthouse is an expansive, open plan, 3 bed luxury suite with a large terrace.

Like all Imperial Homes' developments, the Oak Tree is finished and equipped to the highest standards inside and out. Its residents will enjoy the best of contemporary living in a blissful setting.

Uninterrupted water and electricity supply from reliable back-up systems, 24 hour security plus Imperial Homes' tried and tested management and maintenance teams ensure stress free living.









## **BLOCK PLAN**



## **FLOOR PLAN**



## TYPE 1

2 BEDROOM APARTMENT (1,4,5 & 8)

TOTAL SIZE: 117sqm



## **FLOOR PLAN**



#### **FRONT ELEVATION**



## TYPE 2

2 BEDROOM APARTMENT (2 & 6)

TOTAL SIZE: 120sqm



## **FLOOR PLAN**



### **TYPE 3**

2 BEDROOM APARTMENT (3 & 7)

TOTAL SIZE: 117sqm



## **FLOOR PLAN**

## **KEY PLAN TYPE 4** 3 BEDROOM PENTHOUSE (9) TOTAL SIZE: 230sqm

FLAT ROOF







## STANDARD FITTINGS AND SPECIFICATIONS

These are the standard fittings and specifications for each of the apartments

#### **KITCHENS**

Howdens Saponetta Type Fitted Kitchen units and laminated worktops with Oak Effect

#### **RANGE OF APPLIANCES**

Lamona Stainless Steel Multi-Function Fan Oven Lamona Professional 4 Burner Gas Hob Lamona Stainless and Glass Chimney Extractor Lamona Ullswater 1.5 Bowl Sink Lamona Chrome Laveno Single Lever Taps

#### **BATHROOMS**

White sanitary ware with water conservation features Half height wall tiling around the bath to main bathroom Full height wall tiling