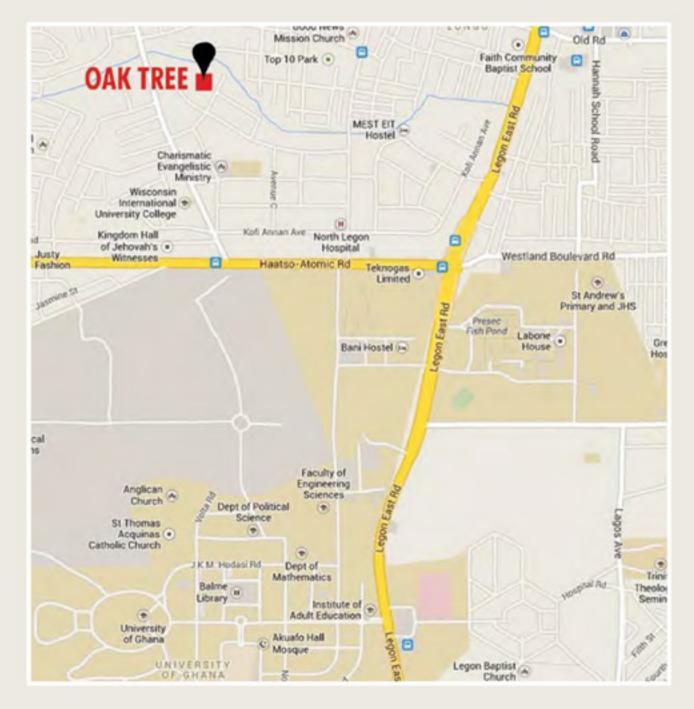

# THE OAK APARTMENTS

**LOCATION** 

## THE OAK APARTMENTS

North Legon Residential Area, Accra

The Oak Tree Apartments have changed the North Legon property landscape. Its' beautiful combination of glass, stone, steel and concrete surfaces house 8 spacious, well laid out, modern, 2 and 3 bed apartments and a penthouse. Large glass doors open out to terraces and afford great views.