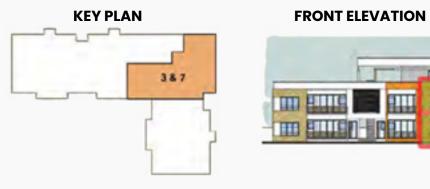

## **BLOCK PLAN**

### **TYPE 3**

2 BEDROOM APARTMENT (3 & 7)

TOTAL SIZE: 117sqm