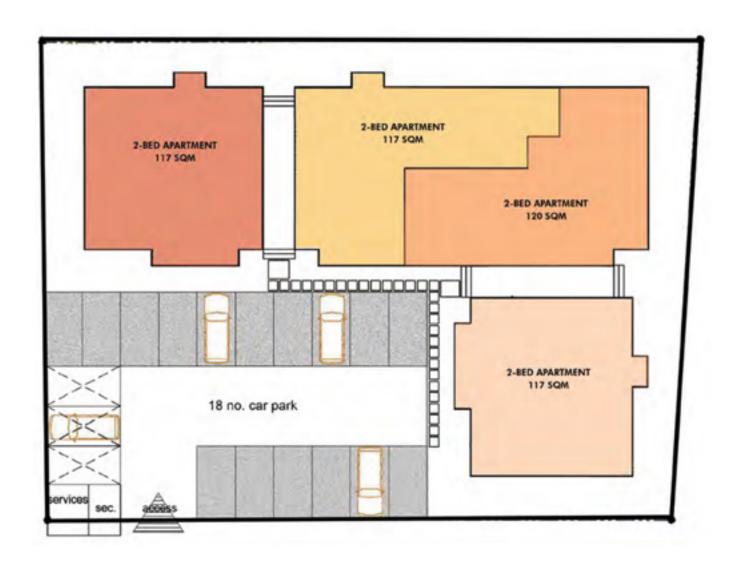

## **BLOCK PLAN**

## TYPE 1

2 BEDROOM APARTMENT (1,4,5 & 8)

TOTAL SIZE: 117sqm

## TYPE 2

2 BEDROOM APARTMENT (2 & 6)

TOTAL SIZE: 120sqm

### **TYPE 3**

2 BEDROOM APARTMENT (3 & 7)

TOTAL SIZE: 117sqm