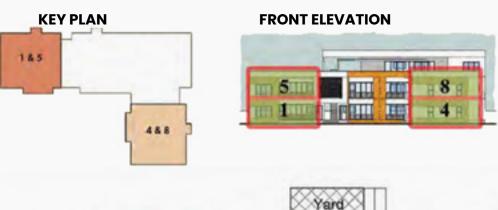

## TYPE 1

2 BEDROOM APARTMENT (1,4,5 & 8)

TOTAL SIZE: 117sqm

#### **FRONT ELEVATION**