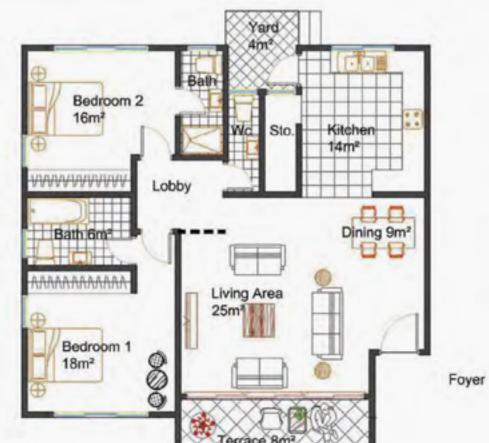

## **FLOOR PLAN**

## TYPE 1

2 BEDROOM APARTMENT (1,4,5 & 8)

TOTAL SIZE: 117sqm