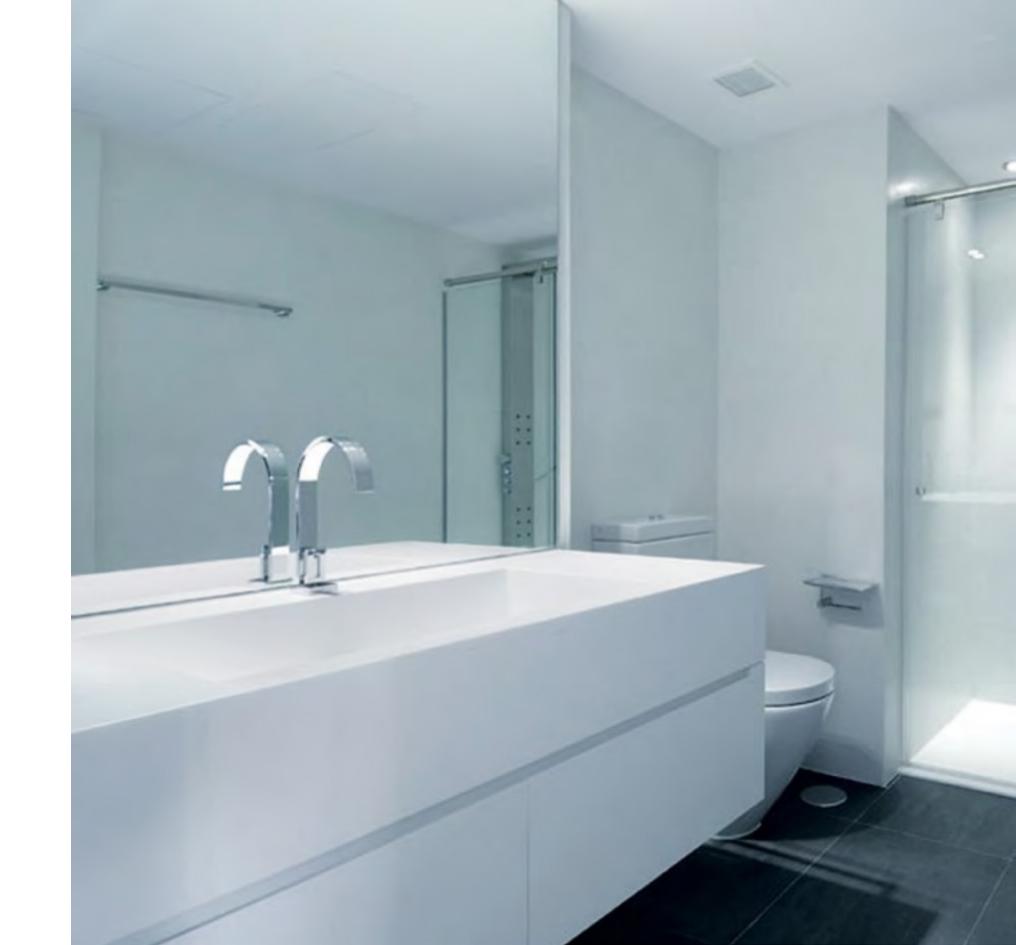

#### **BATHROOMS**

White sanitary ware with water conservation features Half height wall tiling around the bath to main bathroom Full height wall tiling around shower enclosure to en-suite (where applicable)

Tiled splash back to wash hand basins to main bathroom en-suite and cloakroom (where applicable)

Optional Shower enclosures to en-suites Bath with chrome pillar taps

Extractor fan to main bathrooms (where applicable)