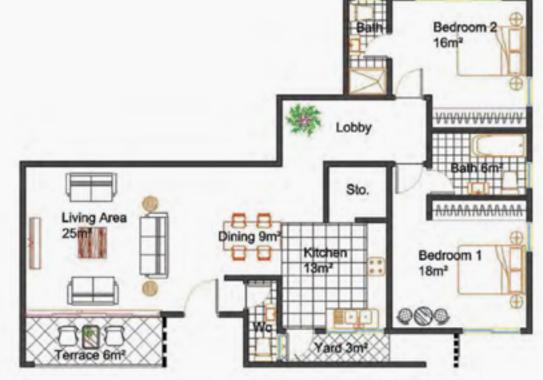

## **FLOOR PLAN**

## TYPE 1

2 BEDROOM APARTMENT (1,4,5 & 8)

TOTAL SIZE: 117sqm