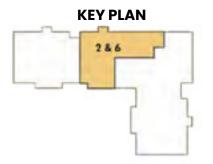

s, stone, steel and concrete surfaces house 8 spacious, well laid out, modern, 2 and 3 bed apartments and a penthouse. Large glass doors open out to terraces and afford great views.

The stunning penthouse is an expansive, open plan, 3 bed luxury suite with a large terrace.

Like all Imperial Homes' developments, the Oak Tree is finished and equipped to the highest standards inside and out. Its residents will enjoy the best of contemporary living in a blissful setting.

Uninterrupted water and electricity supply from reliable back-up systems, 24 hour security plus Imperial Homes' tried and tested management and maintenance teams ensure stress free living.









## **BLOCK PLAN**



## **FLOOR PLAN**



## TYPE 1

2 BEDROOM APARTMENT (1,4,5 & 8)

TOTAL SIZE: 117sqm



## **FLOOR PLAN**



#### **FRONT ELEVATION**



## TYPE 2

2 BEDROOM APARTMENT (2 & 6)

TOTAL SIZE: 120sqm



## **FLOOR PLAN**



### **TYPE 3**

2 BEDROOM APARTMENT (3 & 7)

TOTAL SIZE: 117sqm



## **FLOOR PLAN**

## **KEY PLAN TYPE 4** 3 BEDROOM PENTHOUSE (9) TOTAL SIZE: 230sqm

FLAT ROOF







## STANDARD FITTINGS AND SPECIFICATIONS

These are the standard fittings and specifications for each of the apartments

#### **KITCHENS**

Howdens Saponetta Type Fitted Kitchen units and laminated worktops with Oak Effect

#### **RANGE OF APPLIANCES**

Lamona Stainless Steel Multi-Function Fan Oven Lamona Professional 4 Burner Gas Hob Lamona Stainless and Glass Chimney Extractor Lamona Ullswater 1.5 Bowl Sink Lamona Chrome Laveno Single Lever Taps

#### **BATHROOMS**

White sanitary ware with water conservation