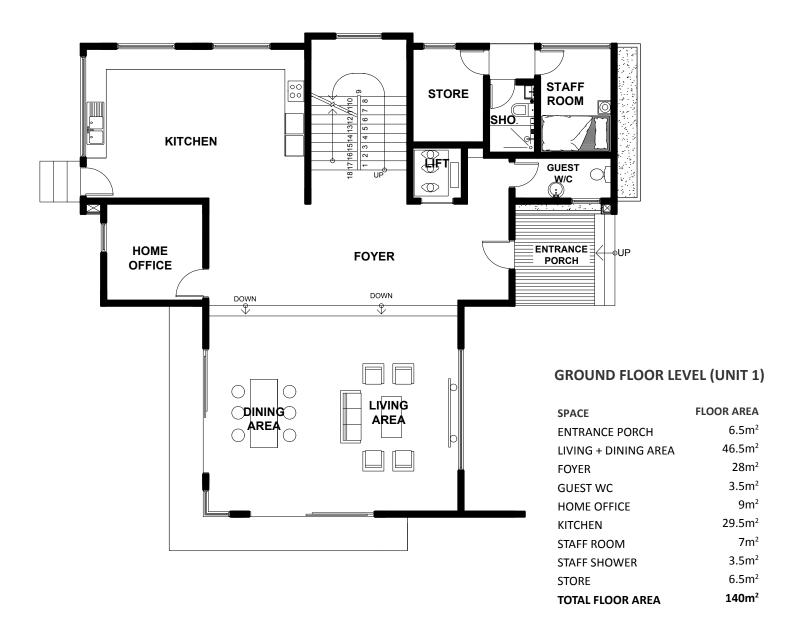

# **GROUND FLOOR LEVEL (UNIT 3)**

| SPACE               | FLOOR AREA         |
|---------------------|--------------------|
| LIVING + KITCHEN    | 36.5m²             |
| DINING              | 17m²               |
| TERRACE             | 5m²                |
| GUEST WC            | 4m²                |
| STORE               | 2m²                |
| STAFF UNIT + SHOWER | 10.5m <sup>2</sup> |
| CIRCULATION         | 23m²               |
| TOTAL FLOOR AREA    | 98m²               |

# **GROUND FLOOR LEVEL (UNIT 2)**

| FLOOR AREA | SPACE                                                                                                  | FLOOR AREA                                                                                                                                                                                                   |
|------------|--------------------------------------------------------------------------------------------------------|--------------------------------------------------------------------------------------------------------------------------------------------------------------------------------------------------------------|
| 36.5m²     | LIVING + KITCHEN                                                                                       | 36.5m²                                                                                                                                                                                                       |
| 17m²       | DINING                                                                                                 | 17m²                                                                                                                                                                                                         |
| 5m²        | TERRACE                                                                                                | 5m²                                                                                                                                                                                                          |
| 4m²        | GUEST WC                                                                                               | 4m²                                                                                                                                                                                                          |
| 2m²        | STORE                                                                                                  | 2m²                                                                                                                                                                                                          |
| 10.5m²     | STAFF UNIT + SHOWER                                                                                    | 10.5m <sup>2</sup>                                                                                                                                                                                           |
| 23m²       | CIRCULATION                                                                                            | 23m²                                                                                                                                                                                                         |
| 98m²       | TOTAL FLOOR AREA                                                                                       | 98m²                                                                                                                                                                                                         |
|            |                                                                                                        |                                                                                                                                                                                                              |
|            |                                                                                                        |                                                                                                                                                                                                              |
|            | 36.5m <sup>2</sup> 17m <sup>2</sup> 5m <sup>2</sup> 4m <sup>2</sup> 2m <sup>2</sup> 10.5m <sup>2</sup> | 36.5m <sup>2</sup> LIVING + KITCHEN  17m <sup>2</sup> DINING  5m <sup>2</sup> TERRACE  4m <sup>2</sup> GUEST WC  2m <sup>2</sup> STORE  10.5m <sup>2</sup> STAFF UNIT + SHOWER  23m <sup>2</sup> CIRCULATION |