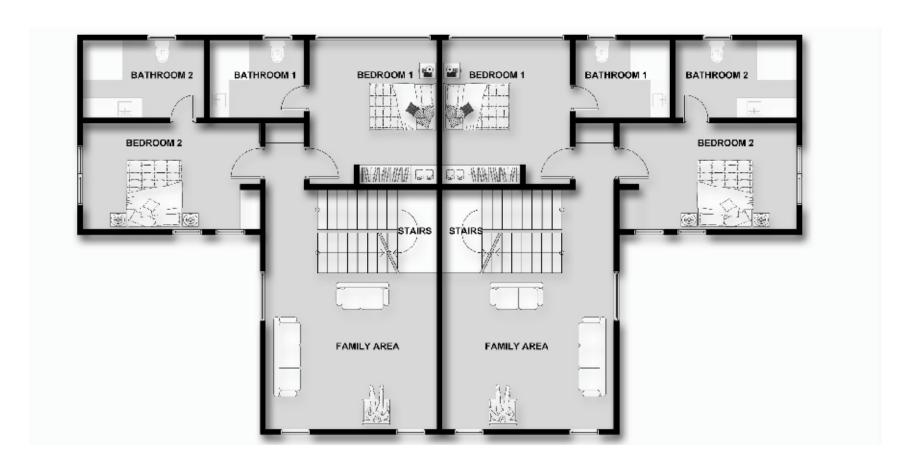

# **FIRST FLOOR LEVEL (UNIT 2)**

| SPACE            | FLOOR AREA | SPACE            | FLOOR AREA |
|------------------|------------|------------------|------------|
| FAMILY AREA      | 26m²       | FAMILY AREA      | 26m²       |
| BEDROOM 1        | 17m²       | BEDROOM 1        | 17m²       |
| BATHROOM 1       | 7.5m²      | BATHROOM 1       | 7.5m²      |
| BEDROOM 2        | 18.5m²     | BEDROOM 2        | 18.5m²     |
| BATHROOM 2       | 9.5m²      | BATHROOM 2       | 9.5m²      |
| CIRCULATION      | 19.5m²     | CIRCULATION      | 19.5m²     |
| TOTAL FLOOR AREA | 98m²       | TOTAL FLOOR AREA | 98m²       |

# **SECOND FLOOR LEVEL (UNIT 2)**

| SPACE            | FLOOR AREA | SPACE            | FLOOR AREA         |
|------------------|------------|------------------|--------------------|
| MASTER SUITE     | 32m²       | MASTER SUITE     | 32m²               |
| MASTER BATHROOM  | 11.5m²     | MASTER BATHROOM  | 11.5m²             |
| WALK-IN-CLOSET   | 6.5m²      | WALK-IN-CLOSET   | 6.5m²              |
| TERRACE          | 20.5m²     | TERRACE          | 20.5m <sup>2</sup> |
| CIRCULATION      | 27.5m²     | CIRCULATION      | 27.5m²             |
| TOTAL FLOOR AREA | 98m²       | TOTAL FLOOR AREA | 98m²               |