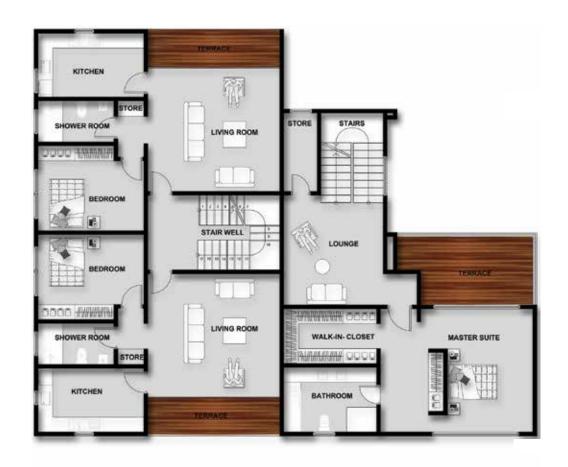

# **SECOND FLOOR LEVEL (UNIT 2)**

| SPACE            | FLOOR AREA | SPACE            | FLOOR AREA         |
|------------------|------------|------------------|--------------------|
| MASTER SUITE     | 32m²       | MASTER SUITE     | 32m²               |
| MASTER BATHROOM  | 11.5m²     | MASTER BATHROOM  | 11.5m²             |
| WALK-IN-CLOSET   | 6.5m²      | WALK-IN-CLOSET   | 6.5m²              |
| TERRACE          | 20.5m²     | TERRACE          | 20.5m <sup>2</sup> |
| CIRCULATION      | 27.5m²     | CIRCULATION      | 27.5m²             |
| TOTAL FLOOR AREA | 98m²       | TOTAL FLOOR AREA | 98m²               |

# **SECOND FLOOR LEVEL (UNIT 5)**

| SPACE            | FLOOR AREA | SPACE            | FLOOR AREA        |
|------------------|------------|------------------|-------------------|
| MASTER SUITE     | 32m²       | MASTER SUITE     | 32m²              |
| MASTER BATHROOM  | 18.5m²     | MASTER BATHROOM  | 18.5m²            |
| WALK-IN-CLOSET   | 9m²        | WALK-IN-CLOSET   | 9m²               |
| LOUNGE           | 15.5m²     | LOUNGE           | 15.5m²            |
| STORE            | 8m²        | STORE            | 8m²               |
| TERRACE          | 15.5m²     | TERRACE          | 15.5m²            |
| CIRCULATION      | 5.5m²      | CIRCULATION      | 5.5m <sup>2</sup> |
| TOTAL FLOOR AREA | 104m²      | TOTAL FLOOR AREA | 104m²             |

# **SECOND FLOOR LEVEL (UNIT 6)**

| SPACE            | FLOOR AREA |
|------------------|------------|
| MASTER SUITE     | 32m²       |
| MASTER BATHROOM  | 18.5m²     |
| WALK-IN-CLOSET   | 9m²        |
| LOUNGE           | 15.5m²     |
| STORE            | 8m²        |
| TERRACE          | 15.5m²     |
| CIRCULATION      | 5.5m²      |
| TOTAL FLOOR AREA | 104m²      |