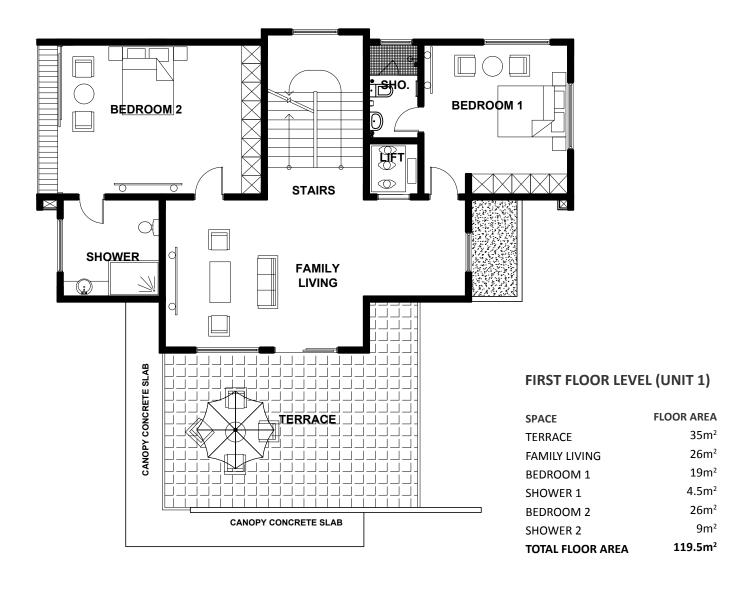

# **FIRST FLOOR LEVEL (UNIT 3)**

# **FIRST FLOOR LEVEL (UNIT 2)**

| SPACE            | FLOOR AREA | SPACE            | FLOOR AREA |
|------------------|------------|------------------|------------|
| FAMILY AREA      | 26m²       | FAMILY AREA      | 26m²       |
| BEDROOM 1        | 17m²       | BEDROOM 1        | 17m²       |
| BATHROOM 1       | 7.5m²      | BATHROOM 1       | 7.5m²      |
| BEDROOM 2        | 18.5m²     | BEDROOM 2        | 18.5m²     |
| BATHROOM 2       | 9.5m²      | BATHROOM 2       | 9.5m²      |
| CIRCULATION      | 19.5m²     | CIRCULATION      | 19.5m²     |
| TOTAL FLOOR AREA | 98m²       | TOTAL FLOOR AREA | 98m²       |