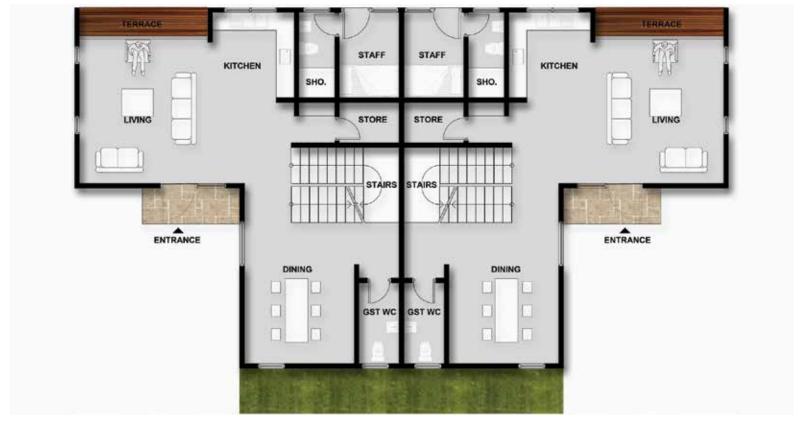

# **GROUND FLOOR LEVEL (UNIT 3)**

| SPACE               | FLOOR AREA         |
|---------------------|--------------------|
| LIVING + KITCHEN    | 36.5m²             |
| DINING              | 17m²               |
| TERRACE             | 5m²                |
| GUEST WC            | 4m²                |
| STORE               | 2m²                |
| STAFF UNIT + SHOWER | 10.5m <sup>2</sup> |
| CIRCULATION         | 23m²               |
| TOTAL FLOOR AREA    | 98m²               |

# **GROUND FLOOR LEVEL (UNIT 2)**

| FLOOR AREA | SPACE                                                                                                  | FLOOR AREA                                                                                                                                                                                                   |
|------------|--------------------------------------------------------------------------------------------------------|--------------------------------------------------------------------------------------------------------------------------------------------------------------------------------------------------------------|
| 36.5m²     | LIVING + KITCHEN                                                                                       | 36.5m²                                                                                                                                                                                                       |
| 17m²       | DINING                                                                                                 | 17m²                                                                                                                                                                                                         |
| 5m²        | TERRACE                                                                                                | 5m²                                                                                                                                                                                                          |
| 4m²        | GUEST WC                                                                                               | 4m²                                                                                                                                                                                                          |
| 2m²        | STORE                                                                                                  | 2m²                                                                                                                                                                                                          |
| 10.5m²     | STAFF UNIT + SHOWER                                                                                    | 10.5m <sup>2</sup>                                                                                                                                                                                           |
| 23m²       | CIRCULATION                                                                                            | 23m²                                                                                                                                                                                                         |
| 98m²       | TOTAL FLOOR AREA                                                                                       | 98m²                                                                                                                                                                                                         |
|            |                                                                                                        |                                                                                                                                                                                                              |
|            |                                                                                                        |                                                                                                                                                                                                              |
|            | 36.5m <sup>2</sup> 17m <sup>2</sup> 5m <sup>2</sup> 4m <sup>2</sup> 2m <sup>2</sup> 10.5m <sup>2</sup> | 36.5m <sup>2</sup> LIVING + KITCHEN  17m <sup>2</sup> DINING  5m <sup>2</sup> TERRACE  4m <sup>2</sup> GUEST WC  2m <sup>2</sup> STORE  10.5m <sup>2</sup> STAFF UNIT + SHOWER  23m <sup>2</sup> CIRCULATION |