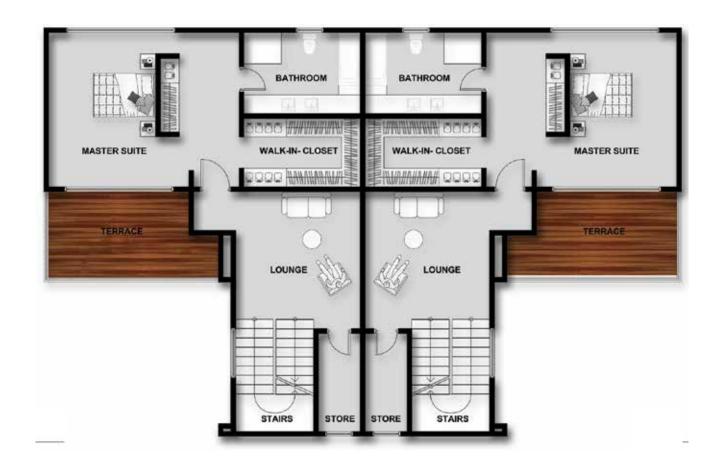

# **SECOND FLOOR LEVEL (UNIT 3)**

# **SECOND FLOOR LEVEL (UNIT 2)**

| SPACE            | FLOOR AREA | SPACE            | FLOOR AREA         |
|------------------|------------|------------------|--------------------|
| MASTER SUITE     | 32m²       | MASTER SUITE     | 32m²               |
| MASTER BATHROOM  | 11.5m²     | MASTER BATHROOM  | 11.5m²             |
| WALK-IN-CLOSET   | 6.5m²      | WALK-IN-CLOSET   | 6.5m²              |
| TERRACE          | 20.5m²     | TERRACE          | 20.5m <sup>2</sup> |
| CIRCULATION      | 27.5m²     | CIRCULATION      | 27.5m²             |
| TOTAL FLOOR AREA | 98m²       | TOTAL FLOOR AREA | 98m²               |