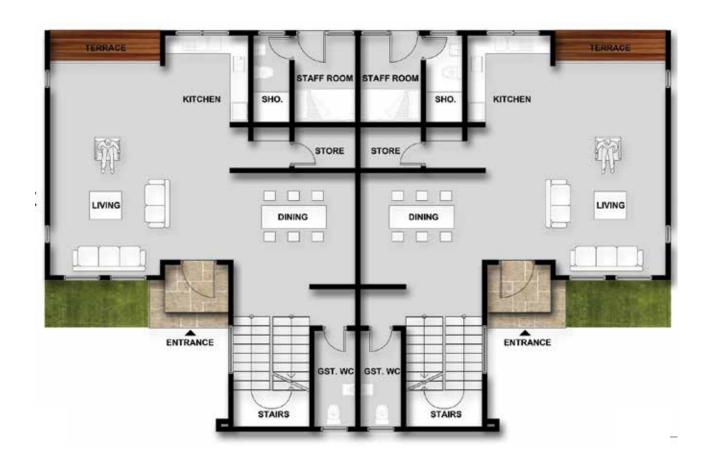

# **GROUND FLOOR LEVEL (UNIT 3)**

| SPACE               | FLOOR AREA         |
|---------------------|--------------------|
| LIVING + KITCHEN    | 36.5m²             |
| DINING              | 17m²               |
| TERRACE             | 5m²                |
| GUEST WC            | 4m²                |
| STORE               | 2m²                |
| STAFF UNIT + SHOWER | 10.5m <sup>2</sup> |
| CIRCULATION         | 23m²               |
| TOTAL FLOOR AREA    | 98m²               |

# **GROUND FLOOR LEVEL (UNIT 2)**

| FLOOR AREA | SPACE                                                                                                  | FLOOR AREA                                                                                                                                                                                                   |
|------------|--------------------------------------------------------------------------------------------------------|--------------------------------------------------------------------------------------------------------------------------------------------------------------------------------------------------------------|
| 36.5m²     | LIVING + KITCHEN                                                                                       | 36.5m²                                                                                                                                                                                                       |
| 17m²       | DINING                                                                                                 | 17m²                                                                                                                                                                                                         |
| 5m²        | TERRACE                                                                                                | 5m²                                                                                                                                                                                                          |
| 4m²        | GUEST WC                                                                                               | 4m²                                                                                                                                                                                                          |
| 2m²        | STORE                                                                                                  | 2m²                                                                                                                                                                                                          |
| 10.5m²     | STAFF UNIT + SHOWER                                                                                    | 10.5m <sup>2</sup>                                                                                                                                                                                           |
| 23m²       | CIRCULATION                                                                                            | 23m²                                                                                                                                                                                                         |
| 98m²       | TOTAL FLOOR AREA                                                                                       | 98m²                                                                                                                                                                                                         |
|            |                                                                                                        |                                                                                                                                                                                                              |
|            |                                                                                                        |                                                                                                                                                                                                              |
|            | 36.5m <sup>2</sup> 17m <sup>2</sup> 5m <sup>2</sup> 4m <sup>2</sup> 2m <sup>2</sup> 10.5m <sup>2</sup> | 36.5m <sup>2</sup> LIVING + KITCHEN  17m <sup>2</sup> DINING  5m <sup>2</sup> TERRACE  4m <sup>2</sup> GUEST WC  2m <sup>2</sup> STORE  10.5m <sup>2</sup> STAFF UNIT + SHOWER  23m <sup>2</sup> CIRCULATION |