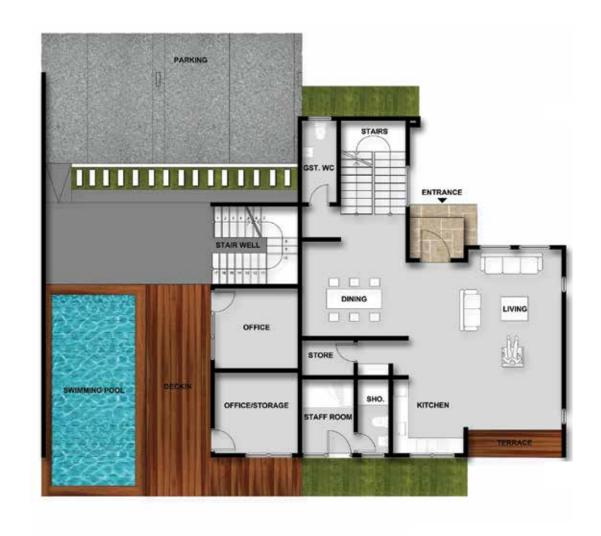

#### **GROUND FLOOR LEVEL**

| SPACE           | FLOOR AREA         |
|-----------------|--------------------|
| OFFICE 1        | 11m²               |
| OFFICE/ STORAGE | 11m²               |
| DECKING         | 26m²               |
| SWIMMING POOL   | 32.5m <sup>2</sup> |