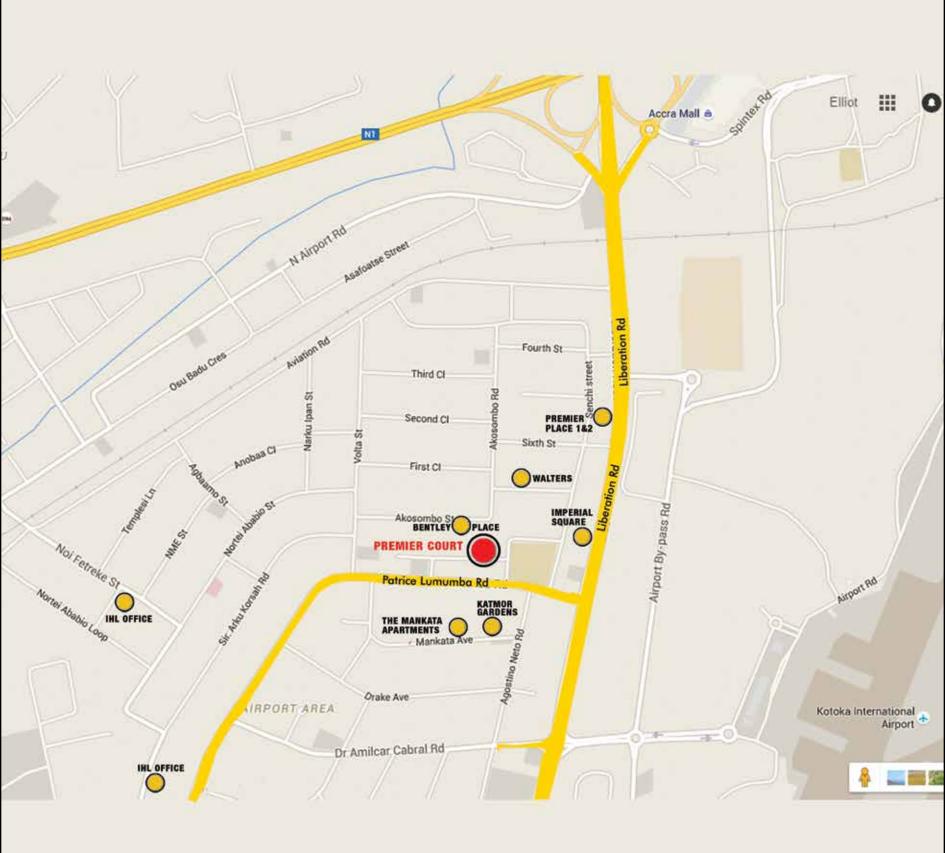

# PREMIER COURT

# PREMIER COURT

No.1 Senchi Loop, Airport Residential Area, Accra.

Premier Court is a definitive multi-style home development from Imperial Homes.

It features a fabulous 4-Bedroom home with 2 staff bunkers and a swimming pool, Five Units of 4-Bedroom detached town homes and Four Units of 1-Bedroom apartments plus a swimming pool, it is a fascinating achievement of different home styles carefully planned and lovingly set out in a quiet and serene neighbourhood.

Premier Court residents will enjoy the finest of Imperial Homes' acclaimed designs and layouts, impeccable finishes and craftsmanship and great views from 3rd floor terraces. Five minutes to Accra's airport, most malls, restaurants, hotels and banks make it a truly desirable address.