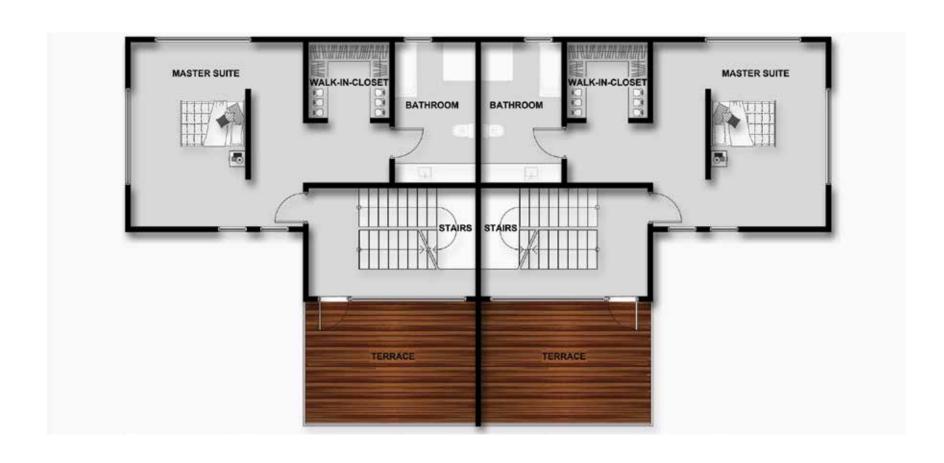

# **SECOND FLOOR LEVEL (UNIT 2)**

| SPACE            | FLOOR AREA | SPACE            | FLOOR AREA         |
|------------------|------------|------------------|--------------------|
| MASTER SUITE     | 32m²       | MASTER SUITE     | 32m²               |
| MASTER BATHROOM  | 11.5m²     | MASTER BATHROOM  | 11.5m²             |
| WALK-IN-CLOSET   | 6.5m²      | WALK-IN-CLOSET   | 6.5m²              |
| TERRACE          | 20.5m²     | TERRACE          | 20.5m <sup>2</sup> |
| CIRCULATION      | 27.5m²     | CIRCULATION      | 27.5m²             |
| TOTAL FLOOR AREA | 98m²       | TOTAL FLOOR AREA | 98m²               |