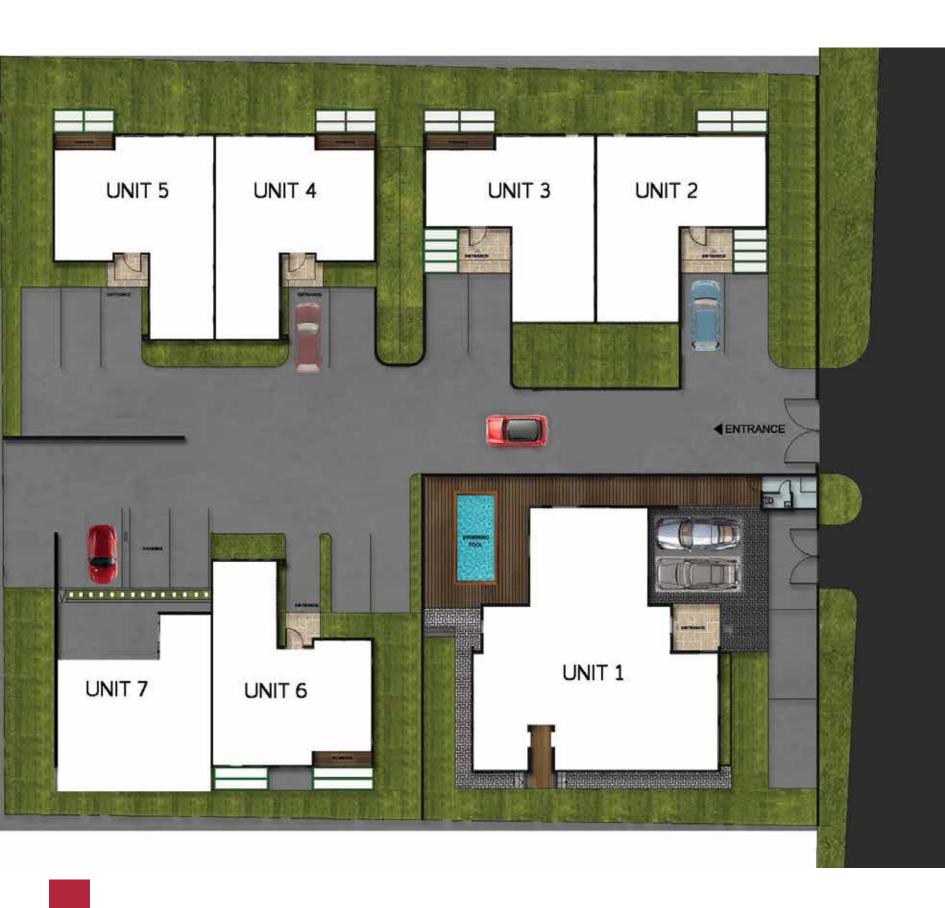

# PREMIER COURT

No.1 Senchi Loop, Airport Residential Area, Accra.

Premier Court is a definitive multi-style home development from Imperial Homes.

It features a fabulous 4-Bedroom home with 2 staff bunkers and a swimming pool, Five Units of 4-Bedroom detached town homes and Four Units of 1-Bedroom apartments plus a swimming pool, it is a fascinating achievement of different home styles carefully planned and lovingly set out in a quiet and serene neighbourhood.

# **GROUND FLOOR LEVEL (UNIT 3)**

| SPACE               | FLOOR AREA         |
|---------------------|--------------------|
| LIVING + KITCHEN    | 36.5m²             |
| DINING              | 17m²               |
| TERRACE             | 5m²                |
| GUEST WC            | 4m²                |
| STORE               | 2m²                |
| STAFF UNIT + SHOWER | 10.5m <sup>2</sup> |
| CIRCULATION         | 23m²               |
| TOTAL FLOOR AREA    | 98m²               |

# **GROUND FLOOR LEVEL (UNIT 2)**

| FLOOR AREA | SPACE                                                                                                  | FLOOR AREA                                                                                                                                                                                                   |
|------------|--------------------------------------------------------------------------------------------------------|--------------------------------------------------------------------------------------------------------------------------------------------------------------------------------------------------------------|
| 36.5m²     | LIVING + KITCHEN                                                                                       | 36.5m²                                                                                                                                                                                                       |
| 17m²       | DINING                                                                                                 | 17m²                                                                                                                                                                                                         |
| 5m²        | TERRACE                                                                                                | 5m²                                                                                                                                                                                                          |
| 4m²        | GUEST WC                                                                                               | 4m²                                                                                                                                                                                                          |
| 2m²        | STORE                                                                                                  | 2m²                                                                                                                                                                                                          |
| 10.5m²     | STAFF UNIT + SHOWER                                                                                    | 10.5m <sup>2</sup>                                                                                                                                                                                           |
| 23m²       | CIRCULATION                                                                                            | 23m²                                                                                                                                                                                                         |
| 98m²       | TOTAL FLOOR AREA                                                                                       | 98m²                                                                                                                                                                                                         |
|            |                                                                                                        |                                                                                                                                                                                                              |
|            |                                                                                                        |                                                                                                                                                                                                              |
|            | 36.5m <sup>2</sup> 17m <sup>2</sup> 5m <sup>2</sup> 4m <sup>2</sup> 2m <sup>2</sup> 10.5m <sup>2</sup> | 36.5m <sup>2</sup> LIVING + KITCHEN  17m <sup>2</sup> DINING  5m <sup>2</sup> TERRACE  4m <sup>2</sup> GUEST WC  2m <sup>2</sup> STORE  10.5m <sup>2</sup> STAFF UNIT + SHOWER  23m <sup>2</sup> CIRCULATION |

# **GROUND FLOOR LEVEL (UNIT 5)**

| SPACE               | FLOOR AREA         | SPACE               | FLOOR AREA         |
|---------------------|--------------------|---------------------|--------------------|
| LIVING + KITCHEN    | 44m²               | LIVING + KITCHEN    | 44m²               |
| DINING              | 14m²               | DINING              | 14m²               |
| TERRACE             | 5m²                | TERRACE             | 5m²                |
| GUEST WC            | 5m²                | GUEST WC            | 5m²                |
| STORE               | 3.5m <sup>2</sup>  | STORE               | 3.5m <sup>2</sup>  |
| STAFF UNIT + SHOWER | 10.5m <sup>2</sup> | STAFF UNIT + SHOWER | 10.5m <sup>2</sup> |
| CIRCULATION         | 22m²               | CIRCULATION         | 22m²               |
| TOTAL FLOOR AREA    | 104m²              | TOTAL FLOOR AREA    | 104m²              |

**GROUND FLOOR LEVEL (UNIT 4)** 

# **GROUND FLOOR LEVEL (UNIT 6)**

| SPACE               | FLOOR AREA         |
|---------------------|--------------------|
| LIVING + KITCHEN    | 44m²               |
| DINING              | 14m²               |
| TERRACE             | 5m²                |
| GUEST WC            | 5m²                |
| STORE               | 3.5m <sup>2</sup>  |
| STAFF UNIT + SHOWER | 10.5m <sup>2</sup> |
| CIRCULATION         | 22m²               |
| TOTAL FLOOR AREA    | 104m²              |