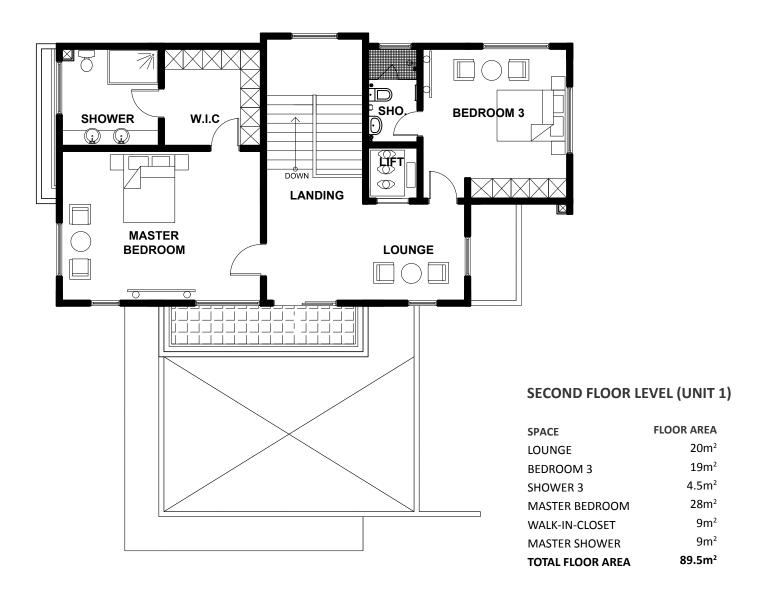

# **SECOND FLOOR LEVEL (UNIT 3)**

# **SECOND FLOOR LEVEL (UNIT 2)**

| SPACE            | FLOOR AREA | SPACE            | FLOOR AREA         |
|------------------|------------|------------------|--------------------|
| MASTER SUITE     | 32m²       | MASTER SUITE     | 32m²               |
| MASTER BATHROOM  | 11.5m²     | MASTER BATHROOM  | 11.5m²             |
| WALK-IN-CLOSET   | 6.5m²      | WALK-IN-CLOSET   | 6.5m²              |
| TERRACE          | 20.5m²     | TERRACE          | 20.5m <sup>2</sup> |
| CIRCULATION      | 27.5m²     | CIRCULATION      | 27.5m²             |
| TOTAL FLOOR AREA | 98m²       | TOTAL FLOOR AREA | 98m²               |