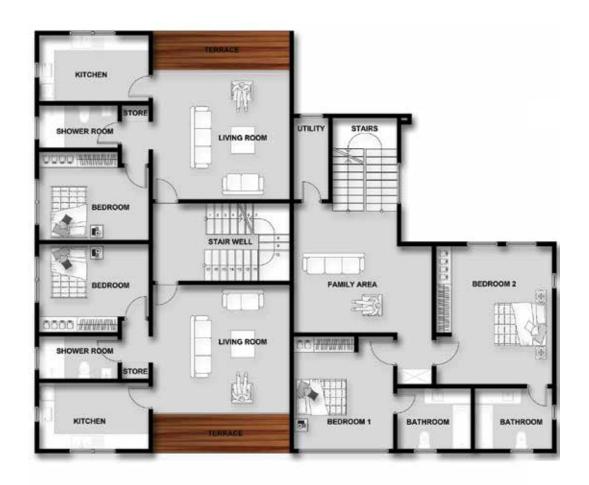

# **FIRST FLOOR LEVEL (UNIT 2)**

| SPACE            | FLOOR AREA | SPACE            | FLOOR AREA |
|------------------|------------|------------------|------------|
| FAMILY AREA      | 26m²       | FAMILY AREA      | 26m²       |
| BEDROOM 1        | 17m²       | BEDROOM 1        | 17m²       |
| BATHROOM 1       | 7.5m²      | BATHROOM 1       | 7.5m²      |
| BEDROOM 2        | 18.5m²     | BEDROOM 2        | 18.5m²     |
| BATHROOM 2       | 9.5m²      | BATHROOM 2       | 9.5m²      |
| CIRCULATION      | 19.5m²     | CIRCULATION      | 19.5m²     |
| TOTAL FLOOR AREA | 98m²       | TOTAL FLOOR AREA | 98m²       |

# FIRST FLOOR LEVEL (UNIT 4)

| SPACE            | FLOOR AREA | SPACE            | FLOOR AREA         |
|------------------|------------|------------------|--------------------|
| FAMILY AREA      | 20m²       | FAMILY AREA      | 20m²               |
| BEDROOM 1        | 18.5m²     | BEDROOM 1        | 18.5m <sup>2</sup> |
| BATHROOM 1       | 8m²        | BATHROOM 1       | 8m²                |
| BEDROOM 2        | 25.5m²     | BEDROOM 2        | 25.5m <sup>2</sup> |
| BATHROOM 2       | 8m²        | BATHROOM 2       | 8m²                |
| UTILITY          | 5m²        | UTILITY          | 5m²                |
| CIRCULATION      | 19m²       | CIRCULATION      | 19m²               |
| TOTAL FLOOR AREA | 104m²      | TOTAL FLOOR AREA | 104m²              |

# **FIRST FLOOR LEVEL (UNIT 6)**

| SPACE            | FLOOR AREA |
|------------------|------------|
| FAMILY AREA      | 20m²       |
| BEDROOM 1        | 18.5m²     |
| BATHROOM 1       | 8m²        |
| BEDROOM 2        | 25.5m²     |
| BATHROOM 2       | 8m²        |
| UTILITY          | 5m²        |
| CIRCULATION      | 19m²       |
| TOTAL FLOOR AREA | 104m²      |
|                  |            |