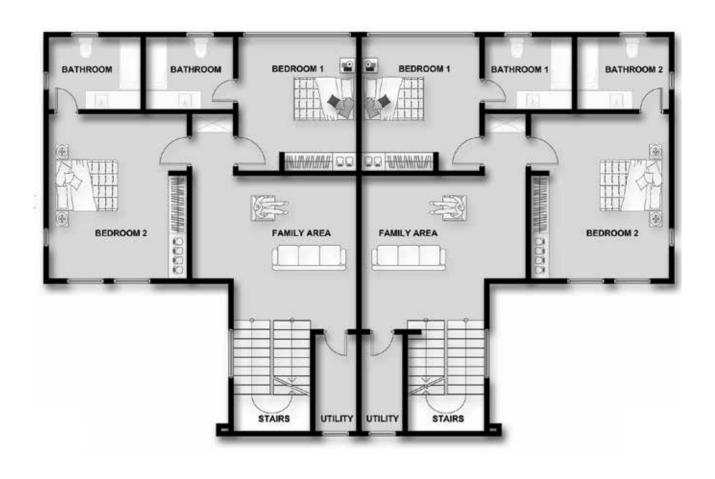

# **FIRST FLOOR LEVEL (UNIT 3)**

# **FIRST FLOOR LEVEL (UNIT 2)**

| SPACE            | FLOOR AREA | SPACE            | FLOOR AREA |
|------------------|------------|------------------|------------|
| FAMILY AREA      | 26m²       | FAMILY AREA      | 26m²       |
| BEDROOM 1        | 17m²       | BEDROOM 1        | 17m²       |
| BATHROOM 1       | 7.5m²      | BATHROOM 1       | 7.5m²      |
| BEDROOM 2        | 18.5m²     | BEDROOM 2        | 18.5m²     |
| BATHROOM 2       | 9.5m²      | BATHROOM 2       | 9.5m²      |
| CIRCULATION      | 19.5m²     | CIRCULATION      | 19.5m²     |
| TOTAL FLOOR AREA | 98m²       | TOTAL FLOOR AREA | 98m²       |