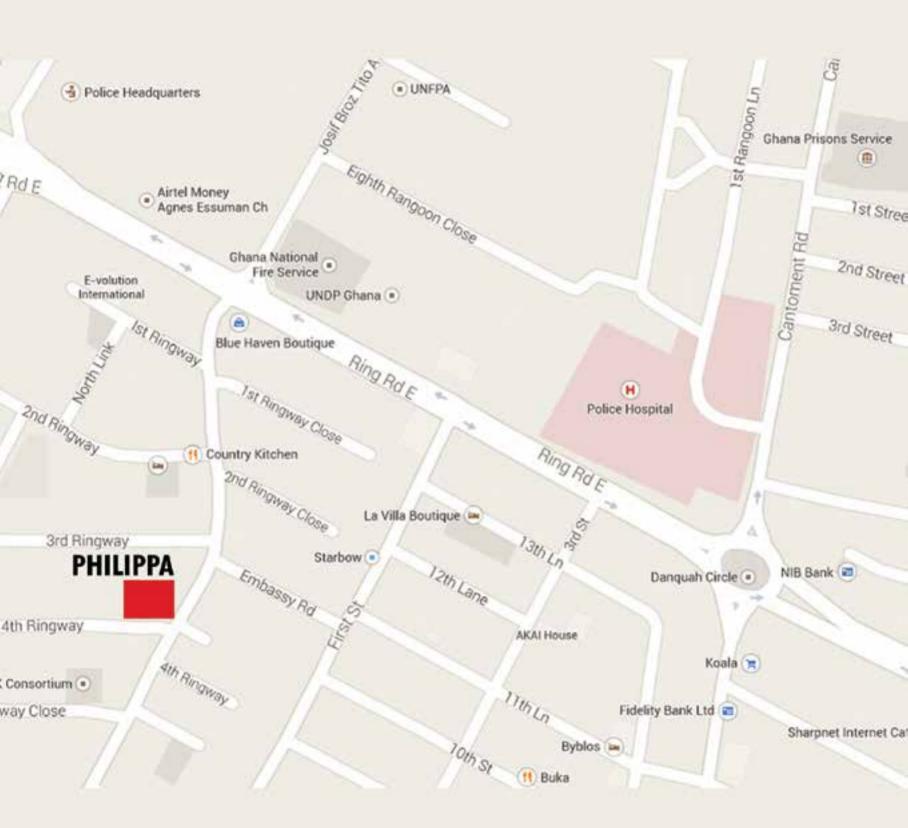

## PHILIPPA

89 Ringway Estates, Osu -Accra

The Philipa is a clever mixed use development situated 5 minutes from the throb of Osu, Accra's bustling shopping and entertainment suburb.

Comprising of offices and 1 and 3 bedroom apartments, its perfectly located within 5 minutes of most banks, shops and malls.