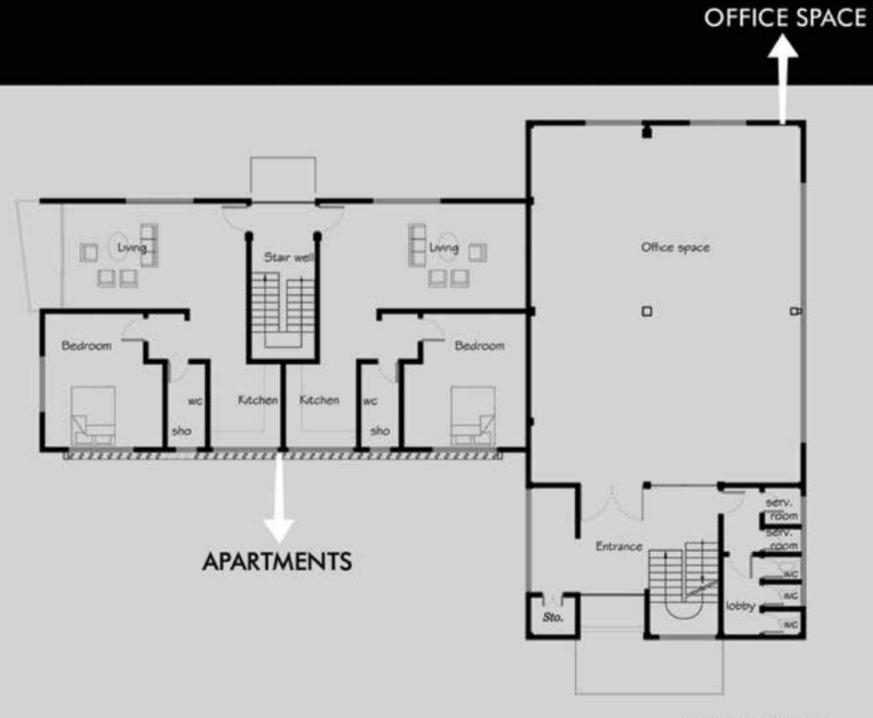

## PHILIPPA

89 Ringway Estates, Osu -Accra

The Philipa is a clever mixed use development situated 5 minutes from the throb of Osu, Accra's bustling shopping and entertainment suburb.

Comprising of offices and 1 and 3 bedroom apartments, its perfectly located within 5 minutes of most banks, shops and malls.

Its stunning exterior facade is unmissable. Like other Imperial Homes developments, the attention to detail is evident.

**GROUND FLOOR PLAN** 

FIRST FLOOR PLAN

SECOND FLOOR PLAN