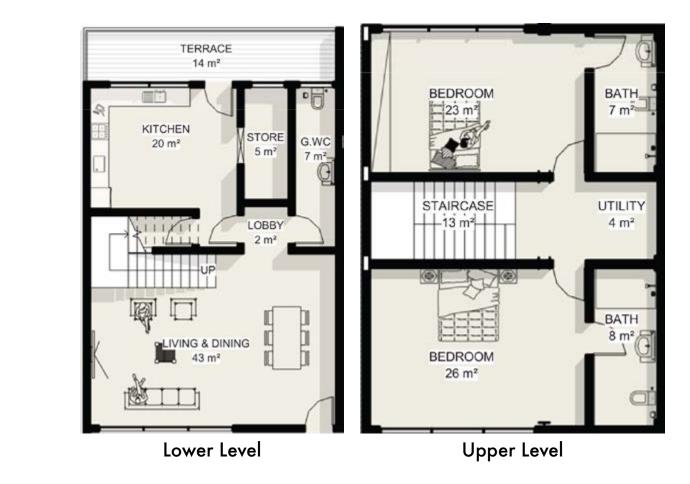

# **FLOOR PLANS**

| SPACE           | AREA   |
|-----------------|--------|
| Terrace         | 14 sqm |
| Store           | 5 sqm  |
| Guest Washroom  | 7 sqm  |
| Living & Dining | 43 sqm |
| Kitchen         | 20 sqm |
| Lobby           | 2 sqm  |
| Utility         | 4 sqm  |
| Staircase       | 13 sqm |
| Bath            | 15 sqm |
| TOTAL           | 123sqm |

Ground & First Floor