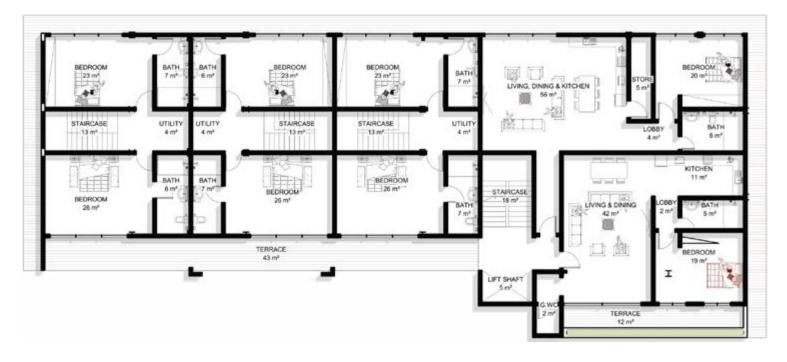

nishing and access to gardens on the ground floor hosting a swimming pool, make these homes perfect for everyday living, relaxing and entertaining.

For the discerning buyer, New Imperial Green offers a combination of a prestigious home built in a modern style to Imperial Homes' highest specification in a highly sought-after neighbourhood.

At less than 15 minutes' drive from the airport, it's an easy commute into Accra's business centre and with convenient access to major road networks, a good springboard for travel, business or leisure expeditions.

## LOCATION MAP



## LEGEND

NEW IMPERIAL GREEN
O OTHER IMPERIAL HOMES' DEVELOPMENTS



















## **BLOCK PLAN**



## **BASEMENT FLOOR PLAN**



## **GROUND FLOOR PLAN**





### **GROUND FLOOR LAYOUT**



## **FIRST FLOOR PLAN**





## FIRST FLOOR LAYOUT



## SECOND FLOOR PLAN





## SECOND FLOOR LAYOUT



## THIRD FLOOR PLAN





#### THIRD FLOOR LAYOUT



## FOURTH FLOOR PLAN





## FOURTH FLOOR LAYOUT









# **FLOOR PLANS**





| SPACE           | AREA   |
|-----------------|--------|
| Terrace         | 14 sqm |
| Store           | 5 sqm  |
| Guest Washroom  | 7 sqm  |
| Living & Dining | 43 sqm |
| Kitchen         | 20 sqm |
| Lobby           | 2 sqm  |
| Utility         | 4 sqm  |
| Staircase       | 13 sqm |
| Bath            | 15 sqm |
| TOTAL           | 123sqm |



Ground & First Floor

## PROPERTY 4 2 BEDROOM APARTMENT



| SPACE           | AREA   |
|-----------------|--------|
| Terrace         | 16 sqm |
| Store           | 4 sqm  |
| Guest Washroom  | 2 sqm  |
| Living & Dining | 37 sqm |
|