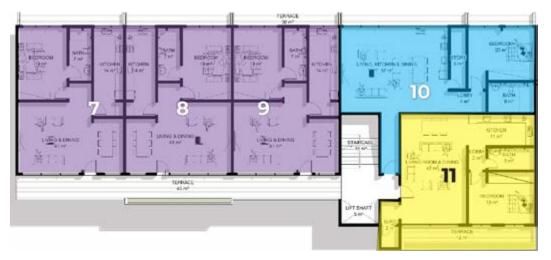

## SECOND FLOOR PLAN

## SECOND FLOOR LAYOUT

## **PROPERTY 7, 8, 9, 12, 13 & 14** 1 BEDROOM APARTMENT

| SPACE           | AREA   |
|-----------------|--------|
| Living & Dining | 41 sqm |
| Kitchen         | 14 sqm |
| Bath            | 7 sqm  |
| Bedroom         | 19 sqm |
| TOTAL           | 81 sqm |