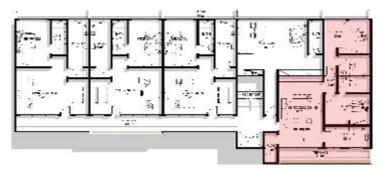

1 BEDROOM APARTMENT



| SPACE           | AREA   |
|-----------------|--------|
| Living & Dining | 41 sqm |
| Kitchen         | 14 sqm |
| Bath            | 7 sqm  |
| Bedroom         | 19 sqm |
| TOTAL           | 81 sqm |



First & Second Floor





| SPACE  | AREA   |
|--------|--------|
| Studio | 57 sqm |
| Bath   | 6 sqm  |
| TOTAL  | 63sqm  |



Third Floor





| SPACE                | AREA   |
|----------------------|--------|
| Bedroom 2            | 22 sqm |
| Bath                 | 8 sqm  |
| Lobby                | 2 sqm  |
| Living Room & Dining | 42 sqm |
| Kitchen              | 12 sqm |
| Guest Washroom       | 2 sqm  |
| Terrace              | 12 sqm |
| Bath                 | 6 sqm  |
| Bedroom 1            | 17 sqm |
|                      |        |

TOTAL

123sqm



Third Floor





| SPACE                         | AREA   |
|-------------------------------|--------|
| Bedroom 1                     | 23 sqm |
| Bath 1                        | 7sqm   |
| Bedroom 2                     | 22 sqm |
| Bath 2                        | 6sqm   |
| Guest Washroom                | 2 sqm  |
| Living Room, Dining & Kitchen | 54 sqm |
|                               |        |

TOTAL

114sqm



Fourth Floor





| SPACE                          | AREA   |
|--------------------------------|--------|
| Bedroom 1                      | 27 sqm |
| Bath 1                         | 5 sqm  |
| Bedroom 2                      | 21 sqm |
| Bath 2                         | 5 sqm  |
| Guest Washroom                 | 2 sqm  |
| Lobby                          | 2 sqm  |
| Livi