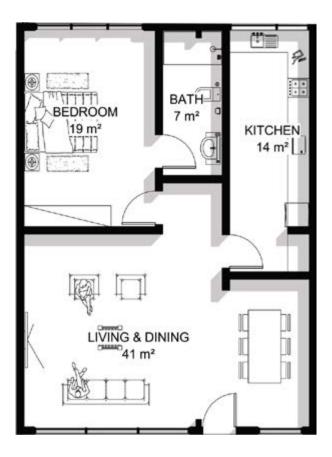

## **PROPERTY 7, 8, 9, 12, 13 & 14** 1 BEDROOM APARTMENT

| SPACE           | AREA   |
|-----------------|--------|
| Living & Dining | 41 sqm |
| Kitchen         | 14 sqm |
| Bath            | 7 sqm  |
| Bedroom         | 19 sqm |
| TOTAL           | 81 sqm |