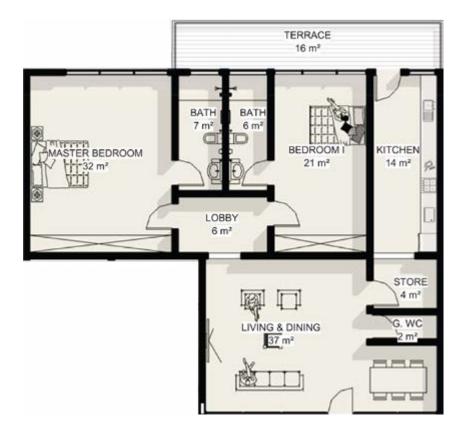

## PROPERTY 4 2 BEDROOM APARTMENT

| SPACE           | AREA   |
|-----------------|--------|
| Terrace         | 16 sqm |
| Store           | 4 sqm  |
| Guest Washroom  | 2 sqm  |
| Living & Dining | 37 sqm |
| Kitchen         | 14 sqm |
| Lobby           | 6 sqm  |
| Bath            | 13 sqm |
| Master Bedroom  | 32 sqm |
| Bedroom         | 21 sqm |
| TOTAL           | 145sqm |