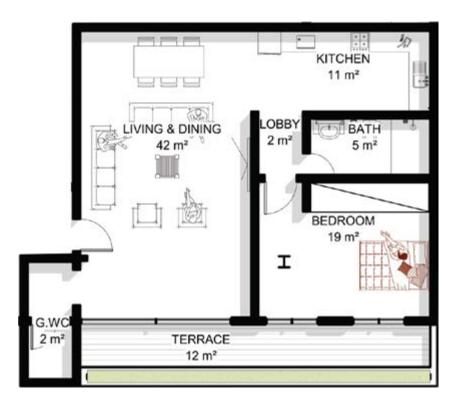

| SPACE           | AREA   |
|-----------------|--------|
| Guest Washroom  | 2 sqm  |
| Living & Dining | 42 sqm |
| Kitchen         | 11 sqm |
| Lobby           | 2 sqm  |
| Bath            | 5 sqm  |
| Bedroom         | 19 sqm |
| TOTAL           | 81 sqm |