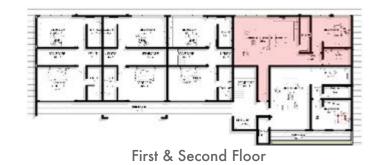

First & Second Floor

## **PROPERTY 7, 8, 9, 12, 13 & 14** 1 BEDROOM APARTMENT

| SPACE           | AREA   |
|-----------------|--------|
| Living & Dining | 41 sqm |
| Kitchen         | 14 sqm |
| Bath            | 7 sqm  |
| Bedroom         | 19 sqm |
| TOTAL           | 81 sqm |