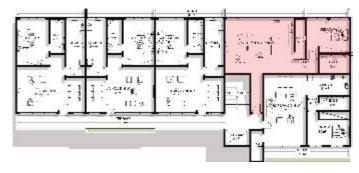

Lobby           | 4 sqm  |
| Bath            | 8 sqm  |
| Bedroom         | 20 sqm |
| TOTAL           | 93sqm  |







| SPACE           | AREA   |
|-----------------|--------|
| Guest Washroom  | 2 sqm  |
| Living & Dining | 42 sqm |
| Kitchen         | 11 sqm |
| Lobby           | 2 sqm  |
| Bath            | 5 sqm  |
| Bedroom         | 19 sqm |
| TOTAL           | 81 sqm |



First & Second Floor

## **PROPERTY 7, 8, 9, 12, 13 & 14** 1 BEDROOM APARTMENT



| SPACE           | AREA   |
|-----------------|--------|
| Living & Dining | 41 sqm |
| Kitchen         | 14 sqm |
| Bath            | 7 sqm  |
| Bedroom         | 19 sqm |
| TOTAL           | 81 sqm |



First & Second Floor





| SPACE  | AREA   |
|--------|--------|
| Studio | 57 sqm |
| Bath   | 6 sqm  |
| TOTAL  | 63sqm  |



Third Floor





| SPACE                | AREA   |
|----------------------|--------|
| Bedroom 2            | 22 sqm |
| Bath                 | 8 sqm  |
| Lobby                | 2 sqm  |
| Living Room & Dining | 42 sqm |
| Kitchen              | 12 sqm |
| Guest Washroom       | 2 sqm  |
| Terrace              | 12 sqm |
| Bath                 | 6 sqm  |
| Bedroom 1            | 17 sqm |
|                      |        |

TOTAL

123sqm



Third Floor





| SPACE                         | AREA   |
|-------------------------------|--------|
| Bedroom 1                     | 23 sqm |
| Bath 1                        | 7sqm   |
| Bedroom 2                     | 22 sqm |
| Bath 2                        | 6sqm   |
| Guest Washroom                | 2 sqm  |
| Living Room, Dining & Kitchen | 54