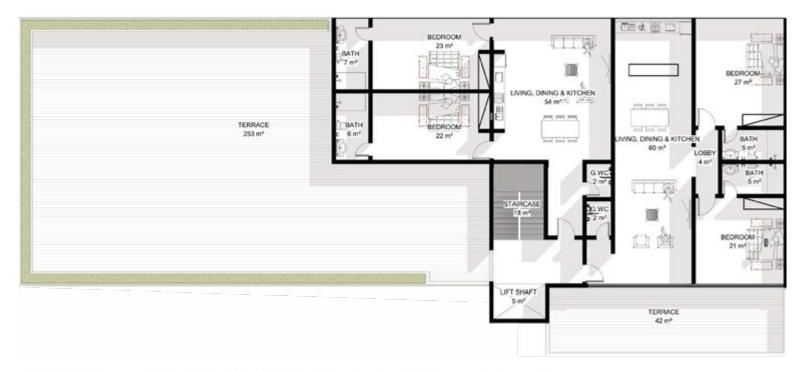

## FOURTH FLOOR PLAN

## FOURTH FLOOR LAYOUT

TOTAL

114sqm

Fourth Floor

| SPACE                          | AREA   |
|--------------------------------|--------|
| Bedroom 1                      | 27 sqm |
| Bath 1                         | 5 sqm  |
| Bedroom 2                      | 21 sqm |
| Bath 2                         | 5 sqm  |
| Guest Washroom                 | 2 sqm  |
| Lobby                          | 2 sqm  |
| Living Room & Dining & Kitchen | 60 sqm |
| Bath                           | 10 sqm |
| Lobby                          | 4 sqm  |
| Terrace                        | 42 sqm |

TOTAL

164sqm

Fourth Floor

| TOTAL   | <b>76</b> sqm |
|---------|---------------|
| Terrace | 32 sqm        |
| Bath    | 4 sqm         |
| Studio  | 40 sqm        |
| SPACE   | AREA          |

| SPACE   | AREA   |
|---------|--------|
| Studio  | 50 sqm |
| Bath    | 7 sqm  |
| Terrace | 10 sqm |
| TOTAL   | 67sqm  |