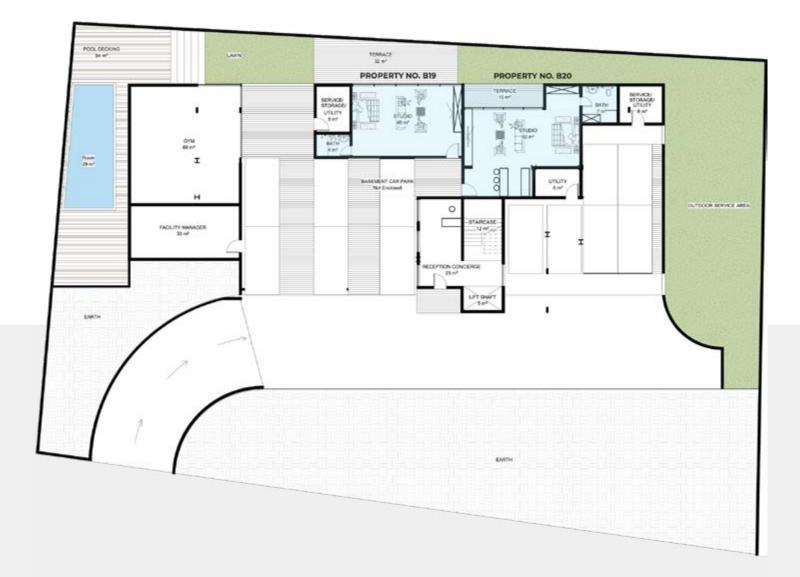

oom apartments, 2-bedroom duplexes and penthouses in an idyllic setting. The stunning finishing and access to gardens on the ground floor hosting a swimming pool, make these homes perfect for everyday living, relaxing and entertaining.

For the discerning buyer, New Imperial Green offers a combination of a prestigious home built in a modern style to Imperial Homes' highest specification in a highly sought-after neighbourhood.

At less than 15 minutes' drive from the airport, it's an easy commute into Accra's business centre and with convenient access to major road networks, a good springboard for travel, business or leisure expeditions.

## LOCATION MAP



## LEGEND

NEW IMPERIAL GREEN
O OTHER IMPERIAL HOMES' DEVELOPMENTS



















## **BLOCK PLAN**



## **BASEMENT FLOOR PLAN**



## **GROUND FLOOR PLAN**





### **GROUND FLOOR LAYOUT**



## **FIRST FLOOR PLAN**





## FIRST FLOOR LAYOUT



## SECOND FLOOR PLAN





## SECOND FLOOR LAYOUT



## THIRD FLOOR PLAN





#### THIRD FLOOR LAYOUT



## FOURTH FLOOR PLAN





## FOURTH FLOOR LAYOUT









# **FLOOR PLANS**





| SPACE           | AREA   |
|-----------------|--------|
| Terrace         | 14 sqm |
| Store           | 5 sqm  |
| Guest Washroom  | 7 sqm  |
| Living & Dining | 43 sqm |
| Kitchen         | 20 sqm |
| Lobby           | 2 sqm  |
| Utility         | 4 sqm  |
| Staircase       | 13 sqm |
| Bath            | 15 sqm |
| TOTAL           | 123sqm |



Ground & First Floor

## PROPERTY 4 2 BEDROOM APARTMENT



| SPACE           | AREA   |
|-----------------|--------|
| Terrace         | 16 sqm |
|