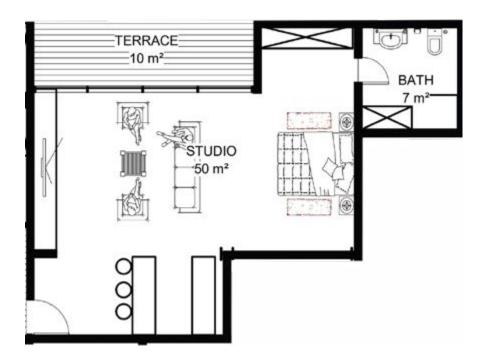

First & Second Floor

| SPACE  | AREA   |
|--------|--------|
| Studio | 57 sqm |
| Bath   | 6 sqm  |
| TOTAL  | 63sqm  |

Third Floor

| SPACE                | AREA   |
|----------------------|--------|
| Bedroom 2            | 22 sqm |
| Bath                 | 8 sqm  |
| Lobby                | 2 sqm  |
| Living Room & Dining | 42 sqm |
| Kitchen              | 12 sqm |
| Guest Washroom       | 2 sqm  |
| Terrace              | 12 sqm |
| Bath                 | 6 sqm  |
| Bedroom 1            | 17 sqm |
|                      |        |

TOTAL

164sqm

Fourth Floor

| TOTAL   | <b>76</b> sqm |
|---------|---------------|
| Terrace | 32 sqm        |
| Bath    | 4 sqm         |
| Studio  | 40 sqm        |
| SPACE   | AREA          |

| SPACE   | AREA   |
|---------|--------|
| Studio  | 50 sqm |
| Bath    | 7 sqm  |
| Terrace | 10 sqm |
| TOTAL   | 67sqm  |