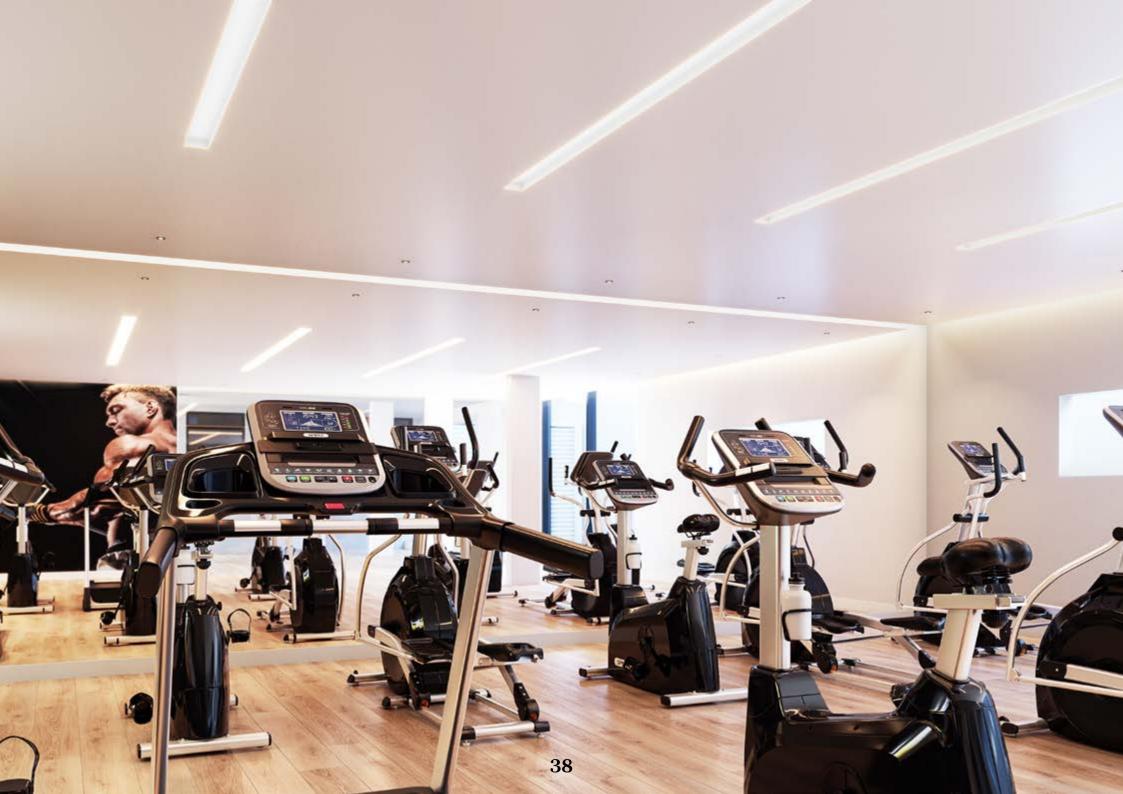

## **COMMUNAL AND EXTERNAL AREAS**

Tiled communal entrance and hallways Staircases with metal balustrades Gym One (1) Dedicated car park Multi-functional elevator to all floors. Landscaped gardens Backup generator Pressurized water supply Swimming Pool