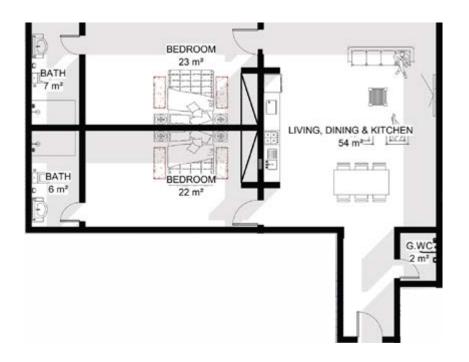

TOTAL

123sqm

Third Floor

| SPACE                         | AREA   |
|-------------------------------|--------|
| Bedroom 1                     | 23 sqm |
| Bath 1                        | 7sqm   |
| Bedroom 2                     | 22 sqm |
| Bath 2                        | 6sqm   |
| Guest Washroom                | 2 sqm  |
| Living Room, Dining & Kitchen | 54 sqm |
|                               |        |

TOTAL

114sqm

Fourth Floor

| SPACE                          | AREA   |
|--------------------------------|--------|
| Bedroom 1                      | 27 sqm |
| Bath 1                         | 5 sqm  |
| Bedroom 2                      | 21 sqm |
| Bath 2                         | 5 sqm  |
| Guest Washroom                 | 2 sqm  |
| Lobby                          | 2 sqm  |
| Living Room & Dining & Kitchen | 60 sqm |
| Bath                           | 10 sqm |
| Lobby                          | 4 sqm  |
| Terrace                        | 42 sqm |