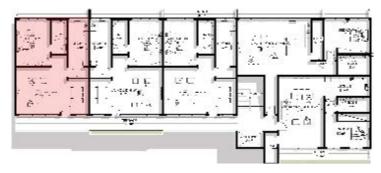

First & Second Floor

| SPACE  | AREA   |
|--------|--------|
| Studio | 57 sqm |
| Bath   | 6 sqm  |
| TOTAL  | 63sqm  |

Third Floor

| SPACE                | AREA   |
|----------------------|--------|
| Bedroom 2            | 22 sqm |
| Bath                 | 8 sqm  |
| Lobby                | 2 sqm  |
| Living Room & Dining | 42 sqm |
| Kitchen              | 12 sqm |
| Guest Washroom       | 2 sqm  |
| Terrace              | 12 sqm |
| Bath                 | 6 sqm  |
| Bedroom 1            | 17 sqm |
|                      |        |