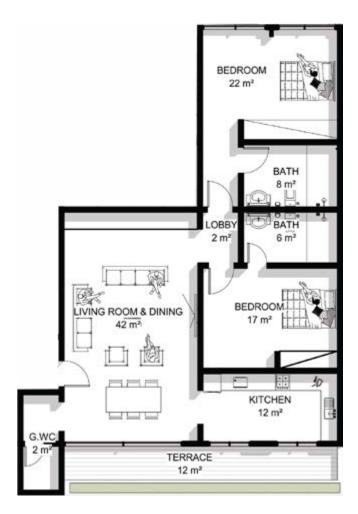

First & Second Floor

| SPACE  | AREA   |
|--------|--------|
| Studio | 57 sqm |
| Bath   | 6 sqm  |
| TOTAL  | 63sqm  |

Third Floor

| SPACE                | AREA   |
|----------------------|--------|
| Bedroom 2            | 22 sqm |
| Bath                 | 8 sqm  |
| Lobby                | 2 sqm  |
| Living Room & Dining | 42 sqm |
| Kitchen              | 12 sqm |
| Guest Washroom       | 2 sqm  |
| Terrace              | 12 sqm |
| Bath                 | 6 sqm  |
| Bedroom 1            | 17 sqm |
|                      |        |

TOTAL

123sqm

Third Floor

| SPACE                         | AREA   |
|-------------------------------|--------|
| Bedroom 1                     | 23 sqm |
| Bath 1                        | 7sqm   |
| Bedroom 2                     | 22 sqm |
| Bath 2                        | 6sqm   |
| Guest Washroom                | 2 sqm  |
| Living Room, Dining & Kitchen | 54 sqm |
|                               |        |