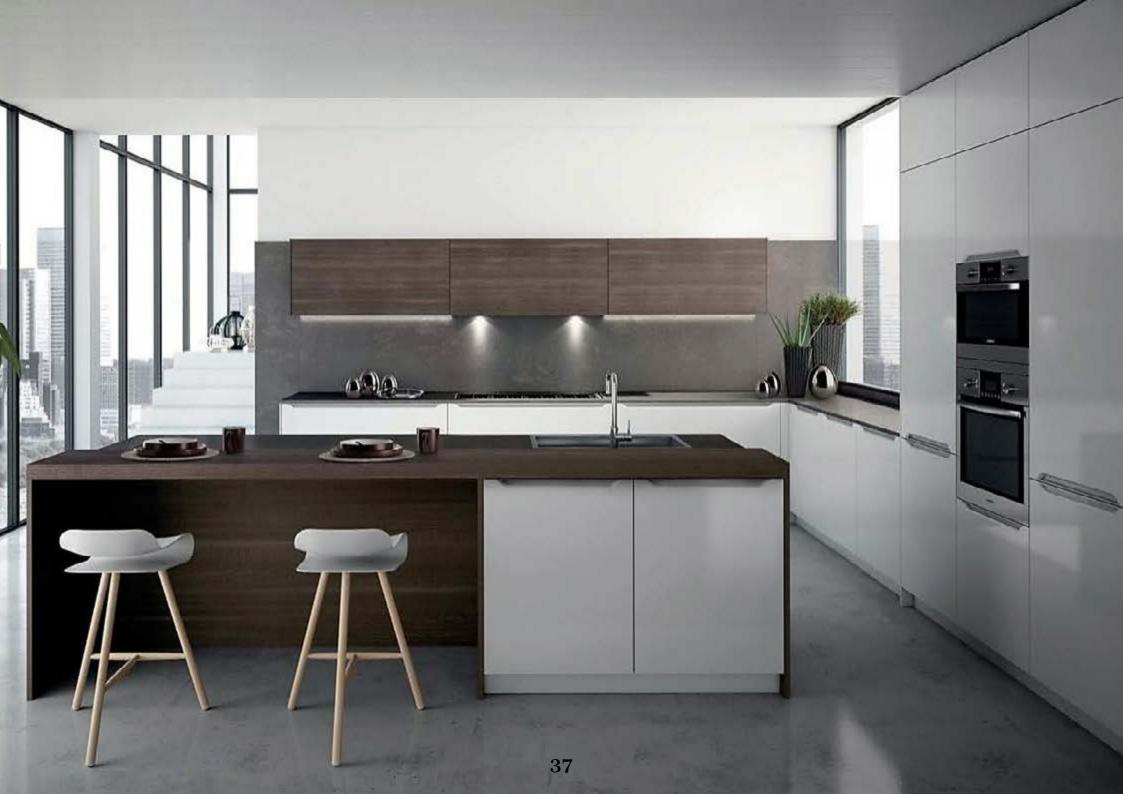

#### **KITCHENS**

Fully fitted kitchen with Corian worktops and soft close doors and drawers Stainless steel undermounted sink Multifunction stainless steel oven Stainless steel wall mounted extractor fan to Apartment Integrated microwave combination oven Integrated fridge/freezer to Apartments Integrated large fridge and freezer to penthouses Fully integrated dishwasher Freestanding white washing machine