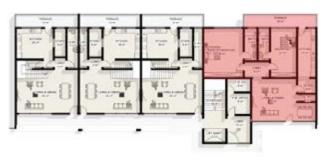

R LAYOUT









# **FLOOR PLANS**





| SPACE           | AREA   |
|-----------------|--------|
| Terrace         | 14 sqm |
| Store           | 5 sqm  |
| Guest Washroom  | 7 sqm  |
| Living & Dining | 43 sqm |
| Kitchen         | 20 sqm |
| Lobby           | 2 sqm  |
| Utility         | 4 sqm  |
| Staircase       | 13 sqm |
| Bath            | 15 sqm |
| TOTAL           | 123sqm |



Ground & First Floor

## PROPERTY 4 2 BEDROOM APARTMENT



| SPACE           | AREA   |
|-----------------|--------|
| Terrace         | 16 sqm |
| Store           | 4 sqm  |
| Guest Washroom  | 2 sqm  |
| Living & Dining | 37 sqm |
| Kitchen         | 14 sqm |
| Lobby           | 6 sqm  |
| Bath            | 13 sqm |
| Master Bedroom  | 32 sqm |
| Bedroom         | 21 sqm |
| TOTAL           | 145sqm |









| SPACE           | AREA   |
|-----------------|--------|
| Store           | 5 sqm  |
| Living & Dining | 56 sqm |
| Lobby           | 4 sqm  |
| Bath            | 8 sqm  |
| Bedroom         | 20 sqm |
| TOTAL           | 93sqm  |







| SPACE           | AREA   |
|-----------------|--------|
| Guest Washroom  | 2 sqm  |
| Living & Dining | 42 sqm |
| Kitchen         | 11 sqm |
| Lobby           | 2 sqm  |
| Bath            | 5 sqm  |
| Bedroom         | 19 sqm |
| TOTAL           | 81 sqm |



First & Second Floor

## **PROPERTY 7, 8, 9, 12, 13 & 14** 1 BEDROOM APARTMENT



| SPACE           | AREA   |
|-----------------|--------|
| Living & Dining | 41 sqm |
| Kitchen         | 14 sqm |
| Bath            | 7 sqm  |
| Bedroom         | 19 sqm |
| TOTAL           | 81 sqm |



F