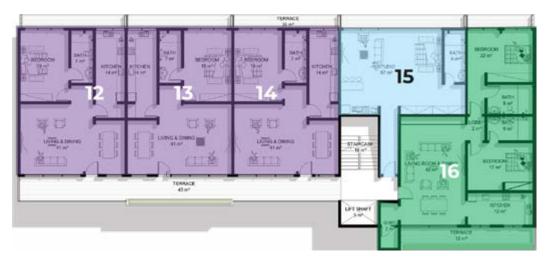

everyday living, relaxing and entertaining.

For the discerning buyer, New Imperial Green offers a combination of a prestigious home built in a modern style to Imperial Homes' highest specification in a highly sought-after neighbourhood.

At less than 15 minutes' drive from the airport, it's an easy commute into Accra's business centre and with convenient access to major road networks, a good springboard for travel, business or leisure expeditions.

## LOCATION MAP



## LEGEND

NEW IMPERIAL GREEN
O OTHER IMPERIAL HOMES' DEVELOPMENTS



















## **BLOCK PLAN**



## **BASEMENT FLOOR PLAN**



## **GROUND FLOOR PLAN**





### **GROUND FLOOR LAYOUT**



## **FIRST FLOOR PLAN**





## FIRST FLOOR LAYOUT



## SECOND FLOOR PLAN





## SECOND FLOOR LAYOUT



## THIRD FLOOR PLAN





#### THIRD FLOOR LAYOUT



## FOURTH FLOOR PLAN





## FOURTH FLOOR LAYOUT









# **FLOOR PLANS**





| SPACE           | AREA   |
|-----------------|--------|
| Terrace         | 14 sqm |
| Store           | 5 sqm  |
| Guest Washroom  | 7 sqm  |
| Living & Dining | 43 sqm |
| Kitchen         | 20 sqm |
| Lobby           | 2 sqm  |
| Utility         | 4 sqm  |
| Staircase       | 13 sqm |
| Bath            | 15 sqm |
| TOTAL           | 123sqm |



Ground & First Floor

## PROPERTY 4 2 BEDROOM APARTMENT



| SPACE           | AREA   |
|-----------------|--------|
| Terrace         | 16 sqm |
| Store           | 4 sqm  |
| Guest Washroom  | 2 sqm  |
| Living & Dining | 37 sqm |
| Kitchen         | 14 sqm |
| Lobby           | 6 sqm  |
| Bath            | 13 sqm |
| Master Bedroom  |