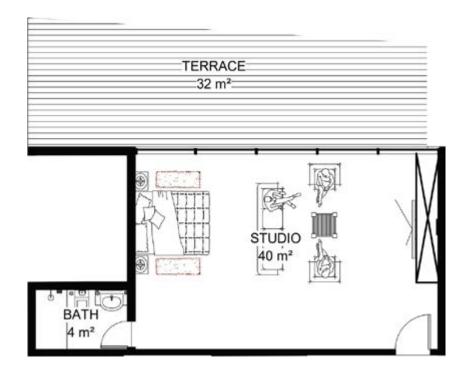

## FOURTH FLOOR PLAN

## FOURTH FLOOR LAYOUT

TOTAL

164sqm

Fourth Floor

| TOTAL   | <b>76</b> sqm |
|---------|---------------|
| Terrace | 32 sqm        |
| Bath    | 4 sqm         |
| Studio  | 40 sqm        |
| SPACE   | AREA          |

| SPACE   | AREA   |
|---------|--------|
| Studio  | 50 sqm |
| Bath    | 7 sqm  |
| Terrace | 10 sqm |
| TOTAL   | 67sqm  |