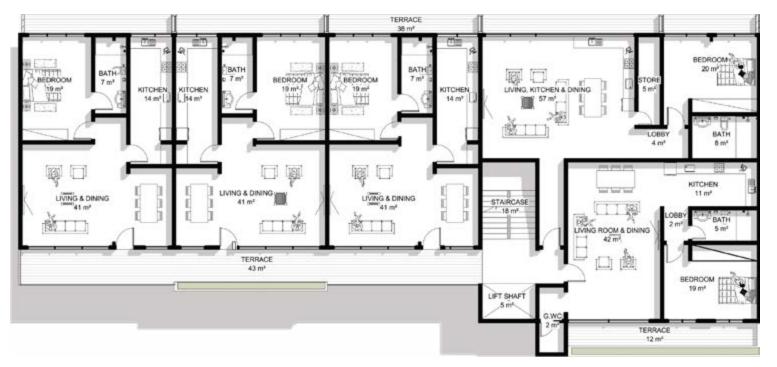

## **FIRST FLOOR PLAN**

## FIRST FLOOR LAYOUT

| SPACE           | AREA   |
|-----------------|--------|
| Store           | 5 sqm  |
| Living & Dining | 56 sqm |
| Lobby           | 4 sqm  |
| Bath            | 8 sqm  |
| Bedroom         | 20 sqm |
| TOTAL           | 93sqm  |

| SPACE           | AREA   |
|-----------------|--------|
| Guest Washroom  | 2 sqm  |
| Living & Dining | 42 sqm |
| Kitchen         | 11 sqm |
| Lobby           | 2 sqm  |
| Bath            | 5 sqm  |
| Bedroom         | 19 sqm |
| TOTAL           | 81 sqm |

First & Second Floor

## **PROPERTY 7, 8, 9, 12, 13 & 14** 1 BEDROOM APARTMENT

| SPACE           | AREA   |
|-----------------|--------|
| Living & Dining | 41 sqm |
| Kitchen         | 14 sqm |
| Bath            | 7 sqm  |
| Bedroom         | 19 sqm |
| TOTAL           | 81 sqm |