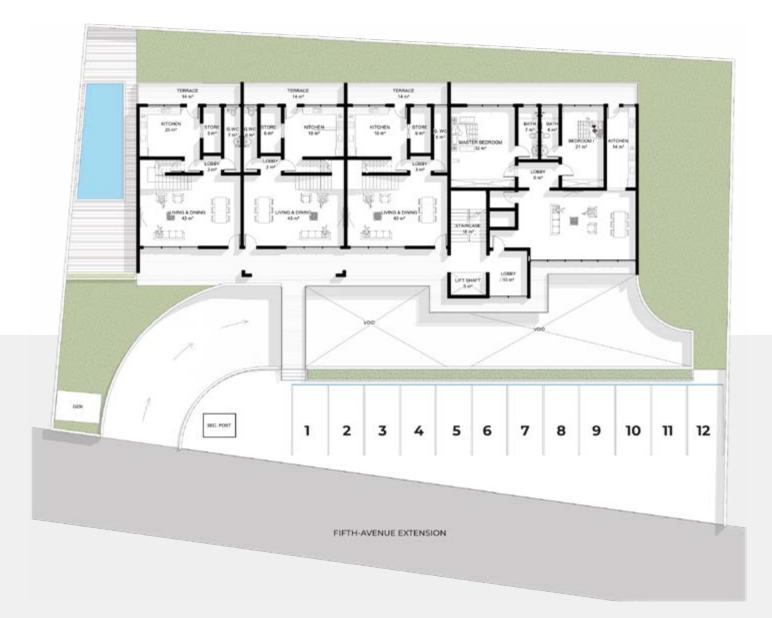

designed studio, 1- and 2-bedroom apartments, 2-bedroom duplexes and penthouses in an idyllic setting. The stunning finishing and access to gardens on the ground floor hosting a swimming pool, make these homes perfect for everyday living, relaxing and entertaining.

For the discerning buyer, New Imperial Green offers a combination of a prestigious home built in a modern style to Imperial Homes' highest specification in a highly sought-after neighbourhood.

At less than 15 minutes' drive from the airport, it's an easy commute into Accra's business centre and with convenient access to major road networks, a good springboard for travel, business or leisure expeditions.

## LOCATION MAP



## LEGEND

NEW IMPERIAL GREEN
O OTHER IMPERIAL HOMES' DEVELOPMENTS



















## **BLOCK PLAN**



## **BASEMENT FLOOR PLAN**



## **GROUND FLOOR PLAN**





### **GROUND FLOOR LAYOUT**



## **FIRST FLOOR PLAN**





## FIRST FLOOR LAYOUT



## SECOND FLOOR PLAN





## SECOND FLOOR LAYOUT



## THIRD FLOOR PLAN





#### THIRD FLOOR LAYOUT



## FOURTH FLOOR PLAN





## FOURTH FLOOR LAYOUT









# **FLOOR PLANS**





| SPACE           | AREA   |
|-----------------|--------|
| Terrace         | 14 sqm |
| Store           | 5 sqm  |
| Guest Washroom  | 7 sqm  |
| Living & Dining | 43 sqm |
| Kitchen         | 20 sqm |
| Lobby           | 2 sqm  |
| Utility         | 4 sqm  |
| Staircase       | 13 sqm |
| Bath            | 15 sqm |
| TOTAL           | 123sqm |



Ground & First Floor

## PROPERTY 4 2 BEDROOM APARTMENT



| SPACE           | AREA   |
|-----------------|--------|