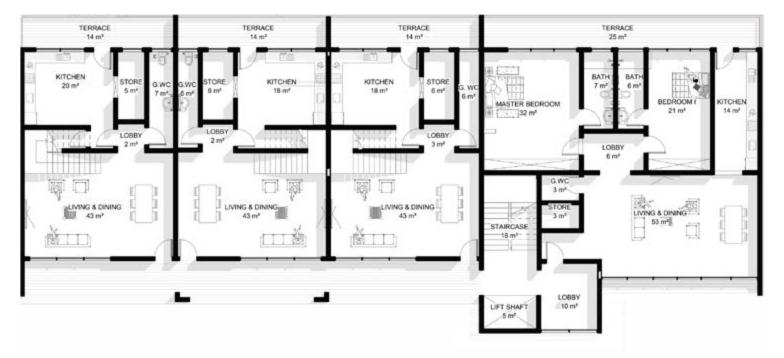

plexes and penthouses in an idyllic setting. The stunning finishing and access to gardens on the ground floor hosting a swimming pool, make these homes perfect for everyday living, relaxing and entertaining.

For the discerning buyer, New Imperial Green offers a combination of a prestigious home built in a modern style to Imperial Homes' highest specification in a highly sought-after neighbourhood.

At less than 15 minutes' drive from the airport, it's an easy commute into Accra's business centre and with convenient access to major road networks, a good springboard for travel, business or leisure expeditions.

## LOCATION MAP



## LEGEND

NEW IMPERIAL GREEN
O OTHER IMPERIAL HOMES' DEVELOPMENTS



















## **BLOCK PLAN**



## **BASEMENT FLOOR PLAN**



## **GROUND FLOOR PLAN**





### **GROUND FLOOR LAYOUT**



## **FIRST FLOOR PLAN**





## FIRST FLOOR LAYOUT



## SECOND FLOOR PLAN





## SECOND FLOOR LAYOUT



## THIRD FLOOR PLAN





#### THIRD FLOOR LAYOUT



## FOURTH FLOOR PLAN





## FOURTH FLOOR LAYOUT









# **FLOOR PLANS**





| SPACE           | AREA   |
|-----------------|--------|
| Terrace         | 14 sqm |
| Store           | 5 sqm  |
| Guest Washroom  | 7 sqm  |
| Living & Dining | 43 sqm |
| Kitchen         | 20 sqm |
| Lobby           | 2 sqm  |
| Utility         | 4 sqm  |
| Staircase       | 13 sqm |
| Bath            | 15 sqm |
| TOTAL           | 123sqm |



Ground & First Floor

## PROPERTY 4 2 BEDROOM APARTMENT



| SPACE           | AREA   |
|-----------------|--------|
| Terrace         | 16 sqm |
| Store           | 4 sqm  |