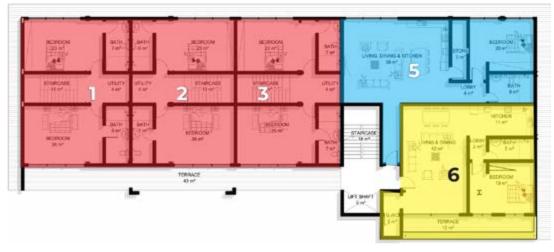

## **BLOCK PLAN**

# **FLOOR PLANS**

| SPACE           | AREA   |
|-----------------|--------|
| Terrace         | 14 sqm |
| Store           | 5 sqm  |
| Guest Washroom  | 7 sqm  |
| Living & Dining | 43 sqm |
| Kitchen         | 20 sqm |
| Lobby           | 2 sqm  |
| Utility         | 4 sqm  |
| Staircase       | 13 sqm |
| Bath            | 15 sqm |
| TOTAL           | 123sqm |

Ground & First Floor

## PROPERTY 4 2 BEDROOM APARTMENT

| SPACE           | AREA   |
|-----------------|--------|
| Terrace         | 16 sqm |
| Store           | 4 sqm  |
| Guest Washroom  | 2 sqm  |
| Living & Dining | 37 sqm |
| Kitchen         | 14 sqm |
| Lobby           | 6 sqm  |
| Bath            | 13 sqm |
| Master Bedroom  | 32 sqm |
| Bedroom         | 21 sqm |
| TOTAL           | 145sqm |