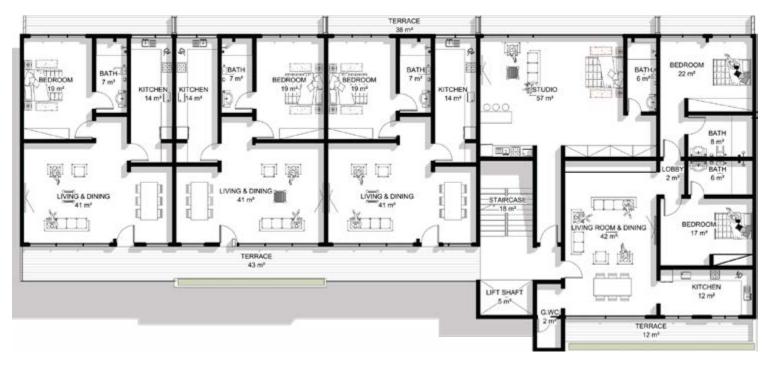

## THIRD FLOOR PLAN

#### THIRD FLOOR LAYOUT

## FOURTH FLOOR PLAN

## FOURTH FLOOR LAYOUT

# **FLOOR PLANS**

| SPACE           | AREA   |
|-----------------|--------|
| Terrace         | 14 sqm |
| Store           | 5 sqm  |
| Guest Washroom  | 7 sqm  |
| Living & Dining | 43 sqm |
| Kitchen         | 20 sqm |
| Lobby           | 2 sqm  |
| Utility         | 4 sqm  |
| Staircase       | 13 sqm |
| Bath            | 15 sqm |
| TOTAL           | 123sqm |