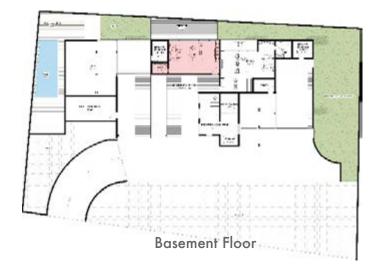

|        |

TOTAL

114sqm



Fourth Floor





| SPACE                          | AREA   |
|--------------------------------|--------|
| Bedroom 1                      | 27 sqm |
| Bath 1                         | 5 sqm  |
| Bedroom 2                      | 21 sqm |
| Bath 2                         | 5 sqm  |
| Guest Washroom                 | 2 sqm  |
| Lobby                          | 2 sqm  |
| Living Room & Dining & Kitchen | 60 sqm |
| Bath                           | 10 sqm |
| Lobby                          | 4 sqm  |
| Terrace                        | 42 sqm |

TOTAL

164sqm



Fourth Floor





| TOTAL   | <b>76</b> sqm |
|---------|---------------|
| Terrace | 32 sqm        |
| Bath    | 4 sqm         |
| Studio  | 40 sqm        |
| SPACE   | AREA          |







| SPACE   | AREA   |
|---------|--------|
| Studio  | 50 sqm |
| Bath    | 7 sqm  |
| Terrace | 10 sqm |
| TOTAL   | 67sqm  |











# **SPECIFICATIONS**

Combining craftsmanship and luxury, all of the apartments benefit from Imperial Homes' peerless level of design and specification.

#### **KITCHENS**

Fully fitted kitchen with Corian worktops and soft close doors and drawers Stainless steel undermounted sink Multifunction stainless steel oven Stainless steel wall mounted extractor fan to Apartment Integrated microwave combination oven Integrated fridge/freezer to Apartments Integrated large fridge and freezer to penthouses Fully integrated dishwasher Freestanding white washing machine

## **BATHROOM & EN - SUITES**

Duravit sanitaryware Shower with Vado Aquablade square fixed