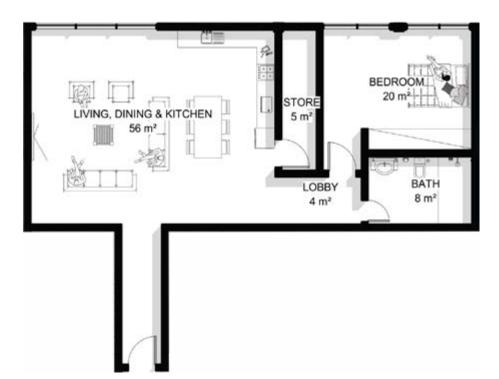

| SPACE           | AREA   |
|-----------------|--------|
| Store           | 5 sqm  |
| Living & Dining | 56 sqm |
| Lobby           | 4 sqm  |
| Bath            | 8 sqm  |
| Bedroom         | 20 sqm |
| TOTAL           | 93sqm  |