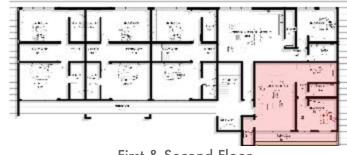

First & Second Floor

## **PROPERTY 7, 8, 9, 12, 13 & 14** 1 BEDROOM APARTMENT

| SPACE           | AREA   |
|-----------------|--------|
| Living & Dining | 41 sqm |
| Kitchen         | 14 sqm |
| Bath            | 7 sqm  |
| Bedroom         | 19 sqm |
| TOTAL           | 81 sqm |