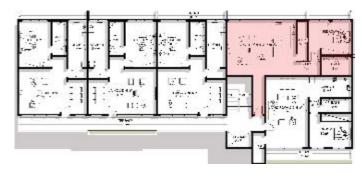

-----------|--------|
| Bedroom 2            | 22 sqm |
| Bath                 | 8 sqm  |
| Lobby                | 2 sqm  |
| Living Room & Dining | 42 sqm |
| Kitchen              | 12 sqm |
| Guest Washroom       | 2 sqm  |
| Terrace              | 12 sqm |
| Bath                 | 6 sqm  |
| Bedroom 1            | 17 sqm |
|                      |        |

TOTAL

123sqm



Third Floor





| SPACE                         | AREA   |
|-------------------------------|--------|
| Bedroom 1                     | 23 sqm |
| Bath 1                        | 7sqm   |
| Bedroom 2                     | 22 sqm |
| Bath 2                        | 6sqm   |
| Guest Washroom                | 2 sqm  |
| Living Room, Dining & Kitchen | 54 sqm |
|                               |        |

TOTAL

114sqm



Fourth Floor





| SPACE                          | AREA   |
|--------------------------------|--------|
| Bedroom 1                      | 27 sqm |
| Bath 1                         | 5 sqm  |
| Bedroom 2                      | 21 sqm |
| Bath 2                         | 5 sqm  |
| Guest Washroom                 | 2 sqm  |
| Lobby                          | 2 sqm  |
| Living Room & Dining & Kitchen | 60 sqm |
| Bath                           | 10 sqm |
| Lobby                          | 4 sqm  |
| Terrace                        | 42 sqm |

TOTAL

164sqm



Fourth Floor





| TOTAL   | <b>76</b> sqm |
|---------|---------------|
| Terrace | 32 sqm        |
| Bath    | 4 sqm         |
| Studio  | 40 sqm        |
| SPACE   | AREA          |







| SPACE   | AREA   |
|---------|--------|