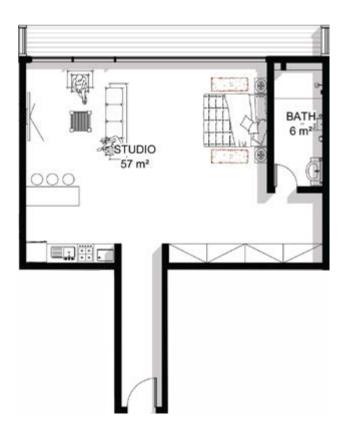

First & Second Floor

| SPACE  | AREA   |
|--------|--------|
| Studio | 57 sqm |
| Bath   | 6 sqm  |
| TOTAL  | 63sqm  |

Third Floor

| SPACE                | AREA   |
|----------------------|--------|
| Bedroom 2            | 22 sqm |
| Bath                 | 8 sqm  |
| Lobby                | 2 sqm  |
| Living Room & Dining | 42 sqm |
| Kitchen              | 12 sqm |
| Guest Washroom       | 2 sqm  |
| Terrace              | 12 sqm |
| Bath                 | 6 sqm  |
| Bedroom 1            | 17 sqm |
|                      |        |