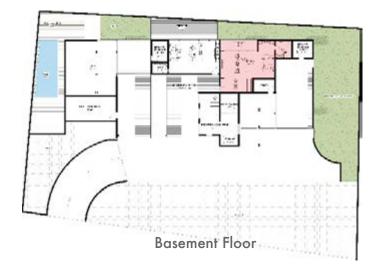

-----------|--------|
| Bedroom 1                      | 27 sqm |
| Bath 1                         | 5 sqm  |
| Bedroom 2                      | 21 sqm |
| Bath 2                         | 5 sqm  |
| Guest Washroom                 | 2 sqm  |
| Lobby                          | 2 sqm  |
| Living Room & Dining & Kitchen | 60 sqm |
| Bath                           | 10 sqm |
| Lobby                          | 4 sqm  |
| Terrace                        | 42 sqm |

TOTAL

164sqm



Fourth Floor





| TOTAL   | <b>76</b> sqm |
|---------|---------------|
| Terrace | 32 sqm        |
| Bath    | 4 sqm         |
| Studio  | 40 sqm        |
| SPACE   | AREA          |







| SPACE   | AREA   |
|---------|--------|
| Studio  | 50 sqm |
| Bath    | 7 sqm  |
| Terrace | 10 sqm |
| TOTAL   | 67sqm  |











# **SPECIFICATIONS**

Combining craftsmanship and luxury, all of the apartments benefit from Imperial Homes' peerless level of design and specification.

#### **KITCHENS**

Fully fitted kitchen with Corian worktops and soft close doors and drawers Stainless steel undermounted sink Multifunction stainless steel oven Stainless steel wall mounted extractor fan to Apartment Integrated microwave combination oven Integrated fridge/freezer to Apartments Integrated large fridge and freezer to penthouses Fully integrated dishwasher Freestanding white washing machine

## **BATHROOM & EN - SUITES**

Duravit sanitaryware Shower with Vado Aquablade square fixed showerhead and hand shower set to master en-suite.

Vado hand shower set and slider rail to secondary en-suite, bathroom (where showe