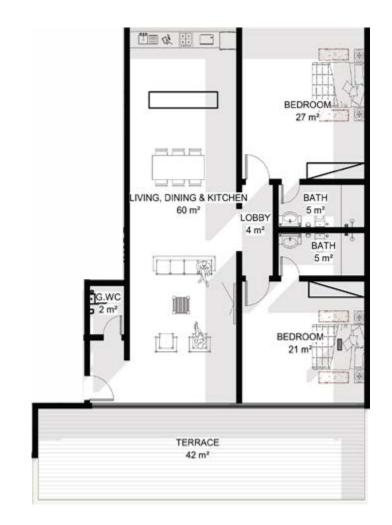

## FOURTH FLOOR PLAN

## FOURTH FLOOR LAYOUT

TOTAL

114sqm

Fourth Floor

| SPACE                          | AREA   |
|--------------------------------|--------|
| Bedroom 1                      | 27 sqm |
| Bath 1                         | 5 sqm  |
| Bedroom 2                      | 21 sqm |
| Bath 2                         | 5 sqm  |
| Guest Washroom                 | 2 sqm  |
| Lobby                          | 2 sqm  |
| Living Room & Dining & Kitchen | 60 sqm |
| Bath                           | 10 sqm |
| Lobby                          | 4 sqm  |
| Terrace                        | 42 sqm |