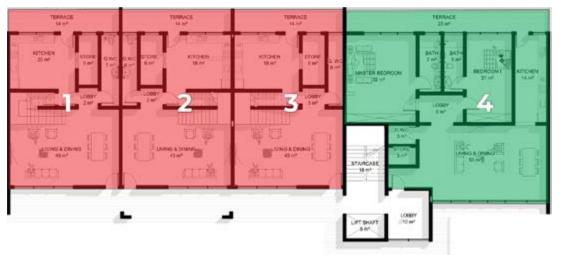

exes and penthouses in an idyllic setting. The stunning finishing and access to gardens on the ground floor hosting a swimming pool, make these homes perfect for everyday living, relaxing and entertaining.

For the discerning buyer, New Imperial Green offers a combination of a prestigious home built in a modern style to Imperial Homes' highest specification in a highly sought-after neighbourhood.

At less than 15 minutes' drive from the airport, it's an easy commute into Accra's business centre and with convenient access to major road networks, a good springboard for travel, business or leisure expeditions.

## LOCATION MAP



## LEGEND

NEW IMPERIAL GREEN
O OTHER IMPERIAL HOMES' DEVELOPMENTS



















## **BLOCK PLAN**



## **BASEMENT FLOOR PLAN**



## **GROUND FLOOR PLAN**





### **GROUND FLOOR LAYOUT**



## **FIRST FLOOR PLAN**





## FIRST FLOOR LAYOUT



## SECOND FLOOR PLAN





## SECOND FLOOR LAYOUT



## THIRD FLOOR PLAN





#### THIRD FLOOR LAYOUT



## FOURTH FLOOR PLAN





## FOURTH FLOOR LAYOUT









# **FLOOR PLANS**





| SPACE           | AREA   |
|-----------------|--------|
| Terrace         | 14 sqm |
| Store           | 5 sqm  |
| Guest Washroom  | 7 sqm  |
| Living & Dining | 43 sqm |
| Kitchen         | 20 sqm |
| Lobby           | 2 sqm  |
| Utility         | 4 sqm  |
| Staircase       | 13 sqm |
| Bath            | 15 sqm |
| TOTAL           | 123sqm |



Ground & First Floor

## PROPERTY 4 2 BEDROOM APARTMENT



| SPACE           | AREA   |
|-----------------|--------|
| Terrace         | 16 sqm |
| Store           | 4 sqm  |
|