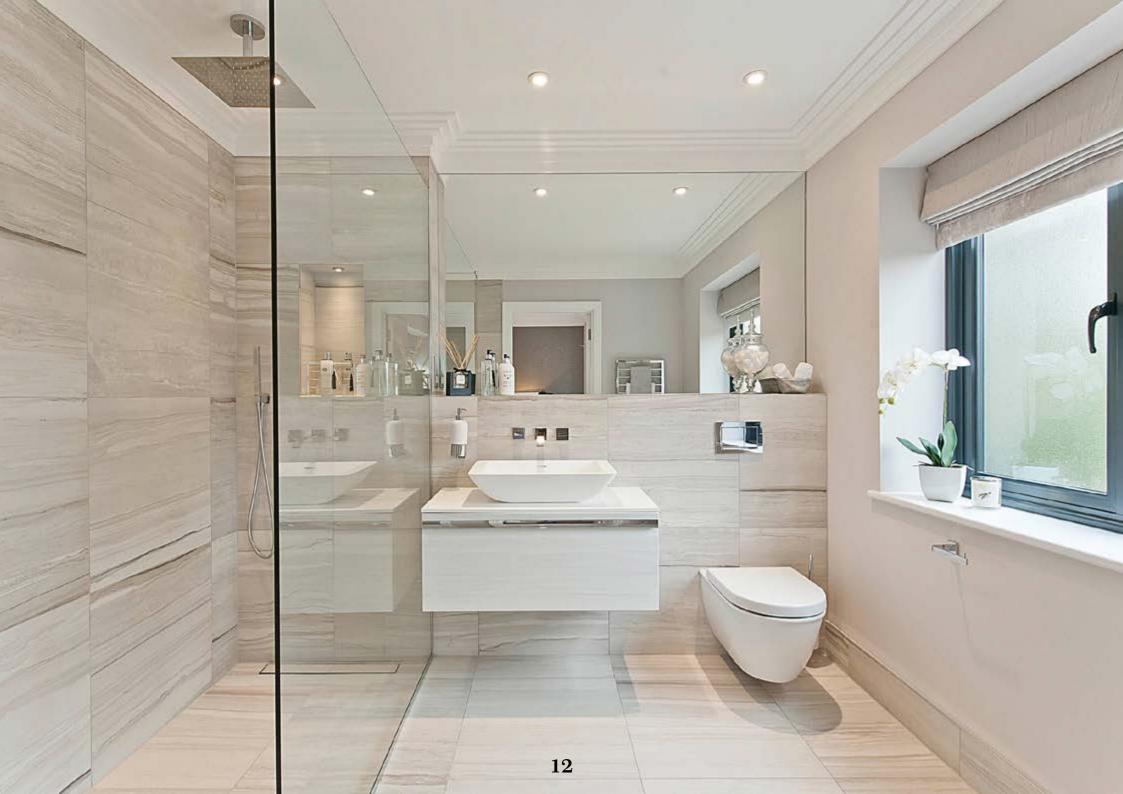

## **BATHROOM & EN - SUITES**

Duravit sanitaryware Shower with Vado Aquablade square fixed showerhead and hand shower set to master en-suite.

Vado hand shower set and slider rail to secondary en-suite, bathroom (where shower is fixed over bath) and shower room.