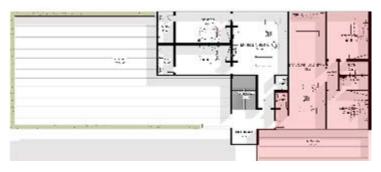

|
| Bedroom 2                     | 22 sqm |
| Bath 2                        | 6sqm   |
| Guest Washroom                | 2 sqm  |
| Living Room, Dining & Kitchen | 54 sqm |
|                               |        |

TOTAL

114sqm



Fourth Floor





| SPACE                          | AREA   |
|--------------------------------|--------|
| Bedroom 1                      | 27 sqm |
| Bath 1                         | 5 sqm  |
| Bedroom 2                      | 21 sqm |
| Bath 2                         | 5 sqm  |
| Guest Washroom                 | 2 sqm  |
| Lobby                          | 2 sqm  |
| Living Room & Dining & Kitchen | 60 sqm |
| Bath                           | 10 sqm |
| Lobby                          | 4 sqm  |
| Terrace                        | 42 sqm |

TOTAL

164sqm



Fourth Floor





| TOTAL   | <b>76</b> sqm |
|---------|---------------|
| Terrace | 32 sqm        |
| Bath    | 4 sqm         |
| Studio  | 40 sqm        |
| SPACE   | AREA          |







| SPACE   | AREA   |
|---------|--------|
| Studio  | 50 sqm |
| Bath    | 7 sqm  |
| Terrace | 10 sqm |
| TOTAL   | 67sqm  |











# **SPECIFICATIONS**

Combining craftsmanship and luxury, all of the apartments benefit from Imperial Homes' peerless level of design and specification.

#### **KITCHENS**

Fully fitted kitchen with Corian worktops and soft close doors and drawers Stainless steel undermounted sink Multifunction stainless steel oven Stainless steel wall mounted extractor fan to Apartment Integrated microwave combination oven Integrated fridge/freezer to Apartments Integrated large