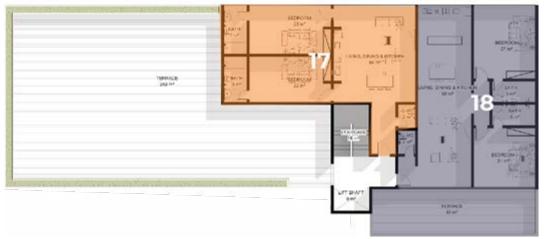

discerning buyer, New Imperial Green offers a combination of a prestigious home built in a modern style to Imperial Homes' highest specification in a highly sought-after neighbourhood.

At less than 15 minutes' drive from the airport, it's an easy commute into Accra's business centre and with convenient access to major road networks, a good springboard for travel, business or leisure expeditions.

## LOCATION MAP



## LEGEND

NEW IMPERIAL GREEN
O OTHER IMPERIAL HOMES' DEVELOPMENTS



















## **BLOCK PLAN**



## **BASEMENT FLOOR PLAN**



## **GROUND FLOOR PLAN**





### **GROUND FLOOR LAYOUT**



## **FIRST FLOOR PLAN**





## FIRST FLOOR LAYOUT



## SECOND FLOOR PLAN





## SECOND FLOOR LAYOUT



## THIRD FLOOR PLAN





#### THIRD FLOOR LAYOUT



## FOURTH FLOOR PLAN





## FOURTH FLOOR LAYOUT









# **FLOOR PLANS**





| SPACE           | AREA   |
|-----------------|--------|
| Terrace         | 14 sqm |
| Store           | 5 sqm  |
| Guest Washroom  | 7 sqm  |
| Living & Dining | 43 sqm |
| Kitchen         | 20 sqm |
| Lobby           | 2 sqm  |
| Utility         | 4 sqm  |
| Staircase       | 13 sqm |
| Bath            | 15 sqm |
| TOTAL           | 123sqm |



Ground & First Floor

## PROPERTY 4 2 BEDROOM APARTMENT



| SPACE           | AREA   |
|-----------------|--------|
| Terrace         | 16 sqm |
| Store           | 4 sqm  |
| Guest Washroom  | 2 sqm  |
| Living & Dining | 37 sqm |
| Kitchen         | 14 sqm |
| Lobby           | 6 sqm  |
| Bath            | 13 sqm |
| Master Bedroom  | 32 sqm |
| Bedroom         | 21 sqm |
| TOTAL