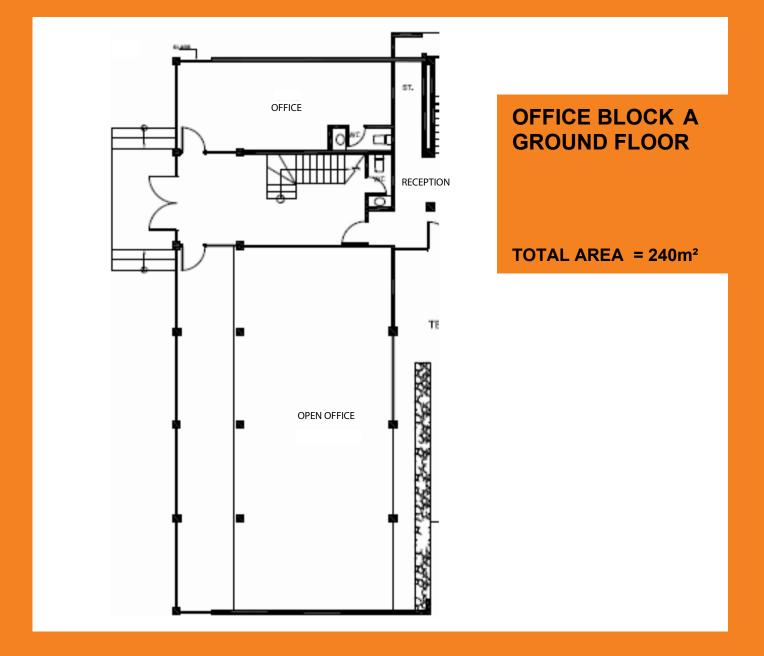

development. It's comprised of two timeless, fused 2-storey blocks which incorporate thoughtfully planned and laid out work spaces, meeting rooms and traffic areas. Its large glass areas ensure a feeling of lightness in and out of the entire building. With 900sqm of usable office space and ample outdoor parking space, Imperial Square sets a new and remarkably high frontier for planned, contemporary, private office developments.

It is located in Airport Residential Area and within five minutes of Accra's airport, the Airport City commercial enclave and is managed by tested management and maintenance teams.

Imperial Square is a superbly executed, breathtaking and successful fusion of aesthetics and function.





















#### **GROUND FLOOR PLAN**



#### **FIRST FLOOR PLAN**













#### OFFICE BLOCK B GROUND FLOOR

TOTAL AREA = 270m<sup>2</sup>



#### OFFICE BLOCK B FIRST FLOOR

TOTAL AREA = 270m<sup>2</sup>





### DEVELOPMENT PARTNERS



#### GHANA

No.6 Sir Arku Korsah Road Airport Residential Area -Accra P.O. Box 7451 Accra North Tel:+233 (0) 577 664 599/ 577 665 560/ 573 899 899/ 302 731 033 Email: info@imperialhomesghana.com www.imperialhomesghana.com

#### UK

124 Baker Street - London W1U 6TY United Kingdom Tel: 02077 540 364