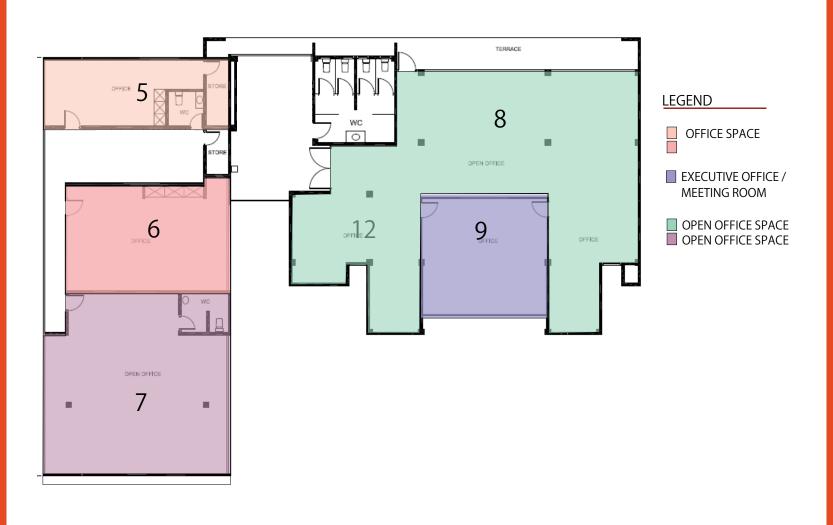

#### **FIRST FLOOR PLAN**

#### OFFICE BLOCK B FIRST FLOOR

TOTAL AREA = 270m<sup>2</sup>