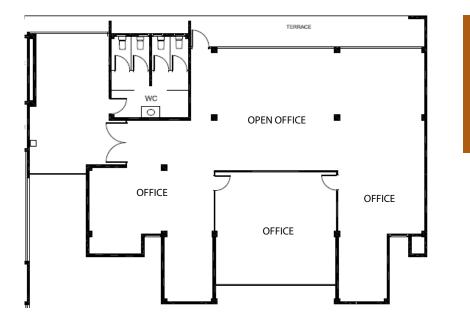

#### OFFICE BLOCK B GROUND FLOOR

TOTAL AREA = 270m<sup>2</sup>

#### OFFICE BLOCK B FIRST FLOOR

TOTAL AREA = 270m<sup>2</sup>