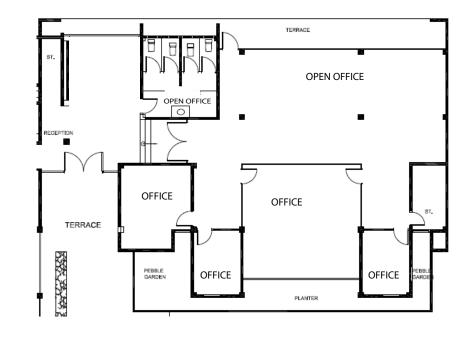

#### OFFICE BLOCK B GROUND FLOOR

TOTAL AREA = 270m<sup>2</sup>

#### OFFICE BLOCK B FIRST FLOOR

TOTAL AREA = 270m<sup>2</sup>