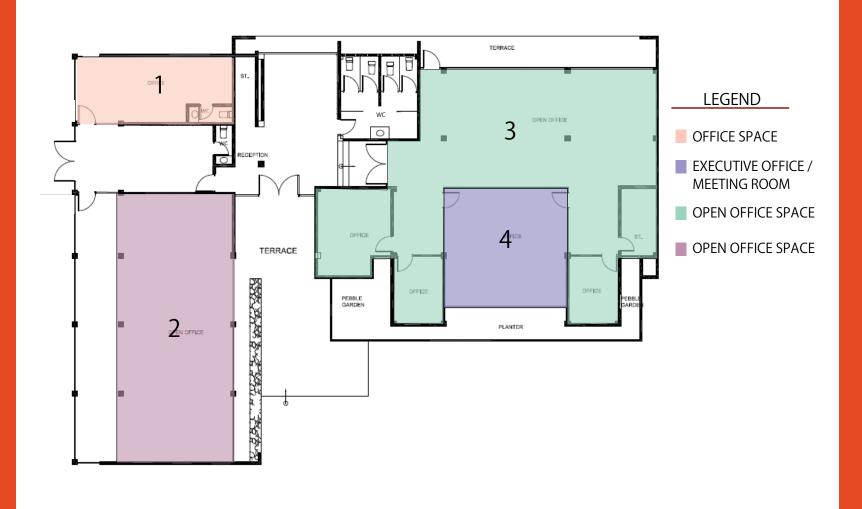

#### **GROUND FLOOR PLAN**

#### OFFICE BLOCK B GROUND FLOOR

TOTAL AREA = 270m<sup>2</sup>