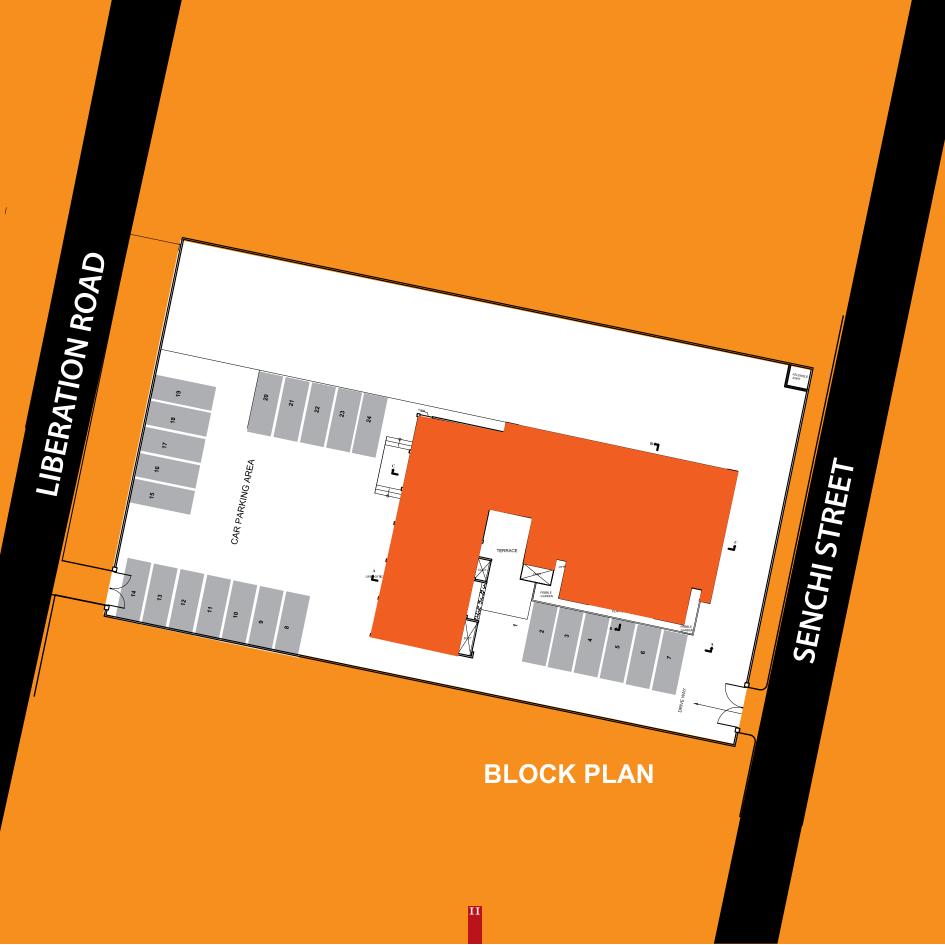

# IMPERIAL SQUARE

6 Senchi Street, Airport Residential Area, Accra

Imperial Square is a modern, private office development. It's comprised of two timeless, fused 2-storey blocks which incorporate thoughtfully planned and laid out work spaces, meeting rooms and traffic areas. Its large glass areas ensure a feeling of lightness in and out of the entire building. With 900sqm of usable office space and ample outdoor parking space, Imperial Square sets a new and remarkably high frontier for planned, contemporary, private office developments.

It is located in Airport Residential Area and within five minutes of Accra's airport, the Airport City commercial enclave and is managed by tested management and maintenance teams.

Imperial Square is a superbly executed, breathtaking and successful fusion of aesthetics and function.