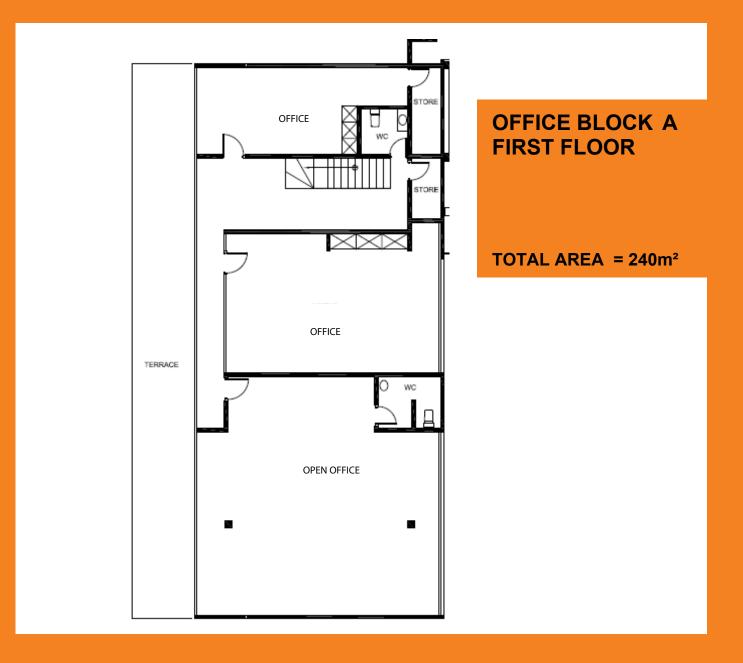

velopment. It's comprised of two timeless, fused 2-storey blocks which incorporate thoughtfully planned and laid out work spaces, meeting rooms and traffic areas. Its large glass areas ensure a feeling of lightness in and out of the entire building. With 900sqm of usable office space and ample outdoor parking space, Imperial Square sets a new and remarkably high frontier for planned, contemporary, private office developments.

It is located in Airport Residential Area and within five minutes of Accra's airport, the Airport City commercial enclave and is managed by tested management and maintenance teams.

Imperial Square is a superbly executed, breathtaking and successful fusion of aesthetics and function.





















#### **GROUND FLOOR PLAN**



#### **FIRST FLOOR PLAN**













#### OFFICE BLOCK B GROUND FLOOR

TOTAL AREA = 270m<sup>2</sup>



#### OFFICE BLOCK B FIRST FLOOR

TOTAL AREA = 270m<sup>2</sup>





### DEVELOPMENT PARTNERS



#### GHANA

No.6 Sir Arku Korsah Road Airport Residential Area -Accra P.O. Box 7451 Accra North Tel:+233 (0) 577 664 599/ 577 665 560/ 573 899 899/ 302 731 033 Email: info@imperialhomesghana.com www.imperialhomesghana.com

#### UK

124 Baker Street - London W1U 6TY United Kingdom Tel: 02077 540 364