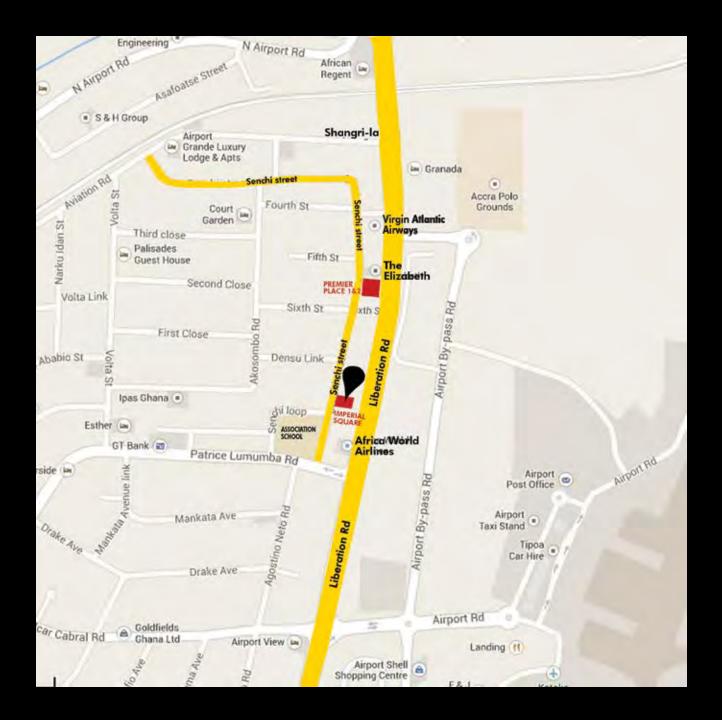

# IMPERIAL SQUARE

6 Senchi Street, Airport Residential Area, Accra

Imperial Square is a modern, private office development. It's comprised of two timeless, fused 2-storey blocks which incorporate thoughtfully planned and laid out work spaces, meeting rooms and traffic areas. Its large glass areas ensure a feeling of lightness in and out of the entire building. With 900sqm of usable office space and ample outdoor parking space, Imperial Square sets a new and remarkably high frontier for planned, contemporary, private office developments.

It is located in Airport Residential Area and within five minutes of Accra's airport, the Airport City commercial enclave and is managed by tested management and maintenance teams.

Imperial Square is a superbly executed, breathtaking and successful fusion of aesthetics and function.