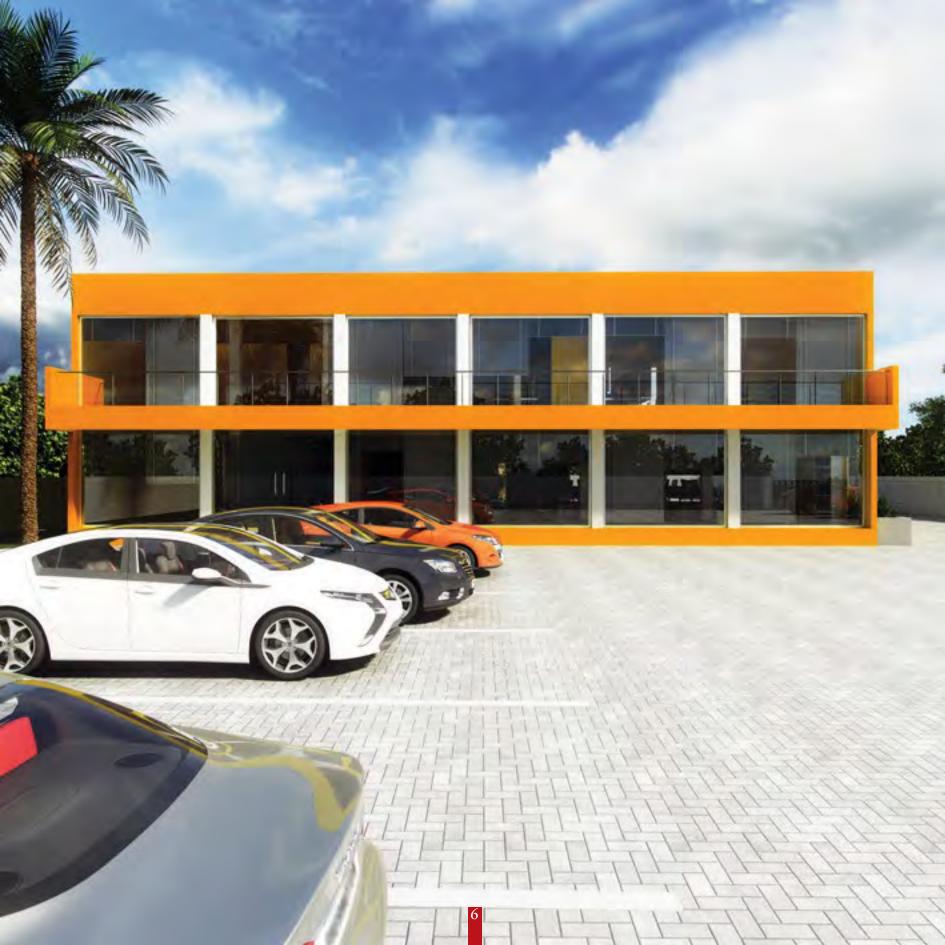

# IMPERIAL SQUARE

6 Senchi Street, Airport Residential Area, Accra

Imperial Square is a modern, private office development. It's comprised of two timeless, fused 2-storey blocks which incorporate thoughtfully planned and laid out work spaces, meeting rooms and traffic areas. Its large glass areas ensure a feeling of lightness in and out of the entire building. With 900sqm of usable office space and ample outdoor parking space, Imperial Square sets a new and remarkably high frontier for planned, contemporary, private office developments.

It is located in Airport Residential Area and within five minutes of Accra's airport, the Airport City commercial enclave and is managed by tested management and maintenance teams.

Imperial Square is a superbly executed, breathtaking and successful fusion of aesthetics and function.