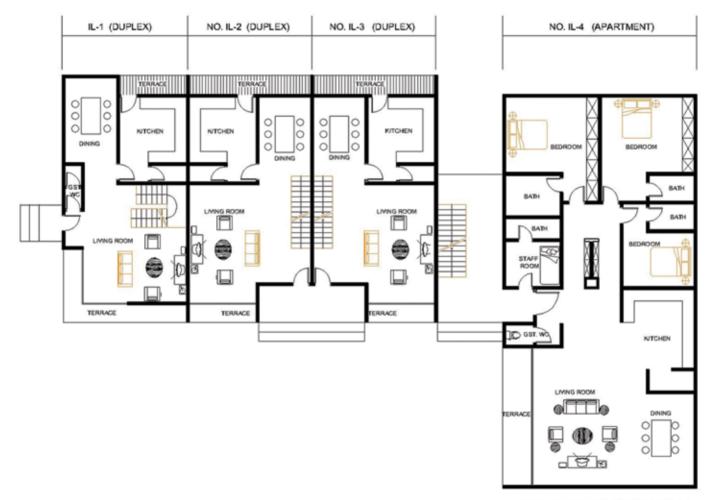

## IMPERIAL LODGE

138 Achimota Forest Residential Area, Dzorwulu- Accra

A sensational and definitive 7 apartment development comprising 4 elegant 3 bedroom with staff bunkers and 3 fabulous 2 bedroom duplex apartments, the Imperial Lodge is a masterpiece of form and function.

Residents enjoy the best of Imperial Homes acclaimed design layouts, great balcony views and a great garden for entertaining and lounging. As with all Imperial Homes developments, parking spaces are carefully and amply laid out.

**GROUND FLOOR** 

FIRST FLOOR

SECOND FLOOR

GHANA No.6 Sir Arku Korsah Road Airport Residential Area -Accra P.O. Box 7451 Accra North Tel:+233 (0) 577 664 599/ 577 665 560/ 573 899 899/ 302 731 033 Email: info@imperialhomesghana.com www.imperialhomesghana.com