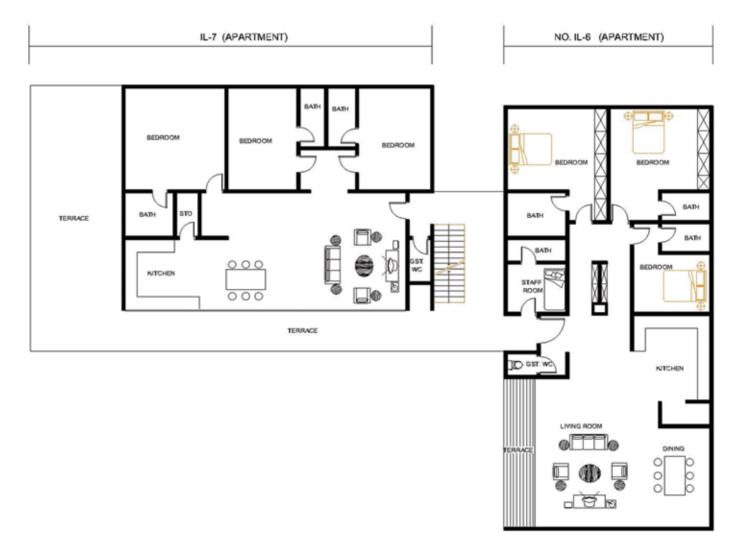

## IMPERIAL LODGE

138 Achimota Forest Residential Area, Dzorwulu- Accra

A sensational and definitive 7 apartment development comprising 4 elegant 3 bedroom with staff bunkers and 3 fabulous 2 bedroom duplex apartments, the Imperial Lodge is a masterpiece of form and function.

Residents enjoy the best of Imperial Homes acclaimed design layouts, great balcony views and a great garden for entertaining and lounging. As with all Imperial Homes developments, parking spaces are carefully and amply laid out.

**GROUND FLOOR** 

FIRST FLOOR

SECOND FLOOR

GHANA No.6 Sir Arku Korsah Road Airport Residential Area -Accra P.O. Box 7451 Accra North Tel:+233 (0) 577 664 599/ 577 665 560/ 573 899 899/ 302 731 033 Email: info@imperialhomesghana.com www.imperialhomesghana.com