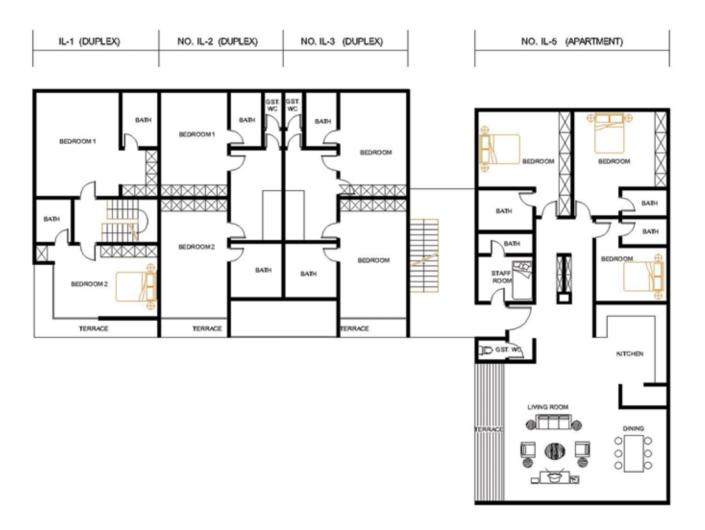

## IMPERIAL LODGE

138 Achimota Forest Residential Area, Dzorwulu- Accra

A sensational and definitive 7 apartment development comprising 4 elegant 3 bedroom with staff bunkers and 3 fabulous 2 bedroom duplex apartments, the Imperial Lodge is a masterpiece of form and function.

Residents enjoy the best of Imperial Homes acclaimed design layouts, great balcony views and a great garden for entertaining and lounging. As with all Imperial Homes developments, parking spaces are carefully and amply laid out.

**GROUND FLOOR** 

FIRST FLOOR

SECOND FLOOR

GHANA No.6 Sir Arku Korsah Road Airport Residential Area -Accra P.O. Box 7451 Accra North Tel:+233 (0) 577 664 599/ 577 665 560/ 573 899 899/ 302 731 033 Email: info@imperialhomesghana.com www.imperialhomesghana.com