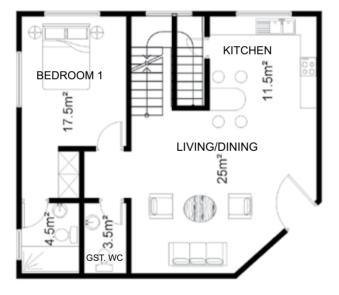

# IMPERIAL GARDENS







Imperial Gardens is an avant-garde design of 13 well appointed apartments in 1,2 and 3 bedroom configurations and 2 super 2 bedroom luxury penthouses with great terrace views. Large glass areas and a quality build and finish to the high standards make the serenely located Imperial Gardens a worthy address in the posh Ridge Residential Area. As is usual of an Imperial Home residential development, a beautiful pool area, gym and garden make living in the Gardens a pleasure.





























## **2 BEDROOM FLAT**



### **UPPER FLOOR PLAN**





### DUPLEX TYPE 1 3 BEDROOM DUPLEX

## LOWER FLOOR PLAN

### **UPPER FLOOR PLAN**







### DUPLEX TYPE 2 3 BEDROOM DUPLEX

LOWER FLOOR PLAN

### DURLET TYPE 2 TYPE A DOWN DURLET TYPE 3 TYPE A DOWN DURLET TYPE 1 TYPE A DOWN DURLET TYPE A



**UPPER FLOOR PLAN** 

# 2 BEDROOM PENTHOUSE A



# 2 BEDROOM PENTHOUSE B





# 2 BEDROOM PENTHOUSE C





### GHANA

No.6 Sir Arku Korsah Road Airport Residential Area -Accra P.O. Box 7451 Accra North Tel:+233 (0) 577 664 599/ 577 665 560/ 573 899 899/ 302 731 033 Email: info@imperialhomesghana.com www.imperialhomesghana.com

### UK

124 Baker Street - London W1U 6TY United Kingdom Tel: 02077 540 364