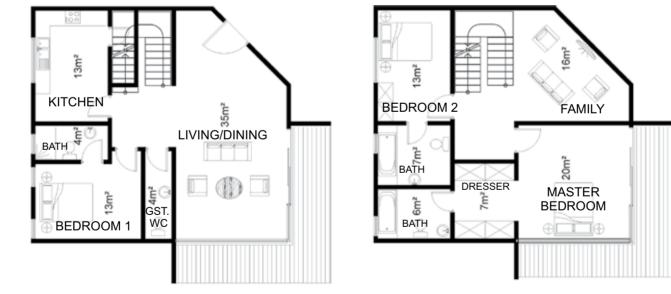

# IMPERIAL GARDENS







Imperial Gardens is an avant-garde design of 13 well appointed apartments in 1,2 and 3 bedroom configurations and 2 super 2 bedroom luxury penthouses with great terrace views. Large glass areas and a quality build and finish to the high standards make the serenely located Imperial Gardens a worthy address in the posh Ridge Residential Area. As is usual of an Imperial Home residential development, a beautiful pool area, gym and garden make living in the Gardens a pleasure.





























## **2 BEDROOM FLAT**



### **UPPER FLOOR PLAN**





### DUPLEX TYPE 1 3 BEDROOM DUPLEX

## LOWER FLOOR PLAN

### **UPPER FLOOR PLAN**







### DUPLEX TYPE 2 3 BEDROOM DUPLEX

LOWER FLOOR PLAN

### DURLET TYPE 2 TYPE A DOWN DURLET TYPE 3 TYPE A DOWN DURLET TYPE 1 TYPE A DOWN DURLET TYPE A



**UPPER FLOOR PLAN** 

# 2 BEDROOM PENTHOUSE A



# 2 BEDROOM PENTHOUSE B





# 2 BEDROOM PENTHOUSE C





### GHANA

No.6 Sir Arku Korsah Road Airport Residential Area -Accra P.O. Box 7451 Accra North Tel:+233 (0) 577 664 599/ 577 665 560/ 573 899 899/ 302 731 033 Email: info@imperialhomesghana.com www.imperialhomesghana.com

### UK

124 Baker Street - London W1U 6TY United Kingdom Tel: 02077 540 364