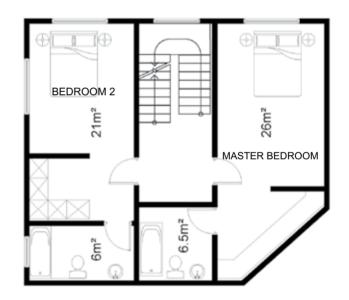

# IMPERIAL GARDENS







Imperial Gardens is an avant-garde design of 13 well appointed apartments in 1,2 and 3 bedroom configurations and 2 super 2 bedroom luxury penthouses with great terrace views. Large glass areas and a quality build and finish to the high standards make the serenely located Imperial Gardens a worthy address in the posh Ridge Residential Area. As is usual of an Imperial Home residential development, a beautiful pool area, gym and garden make living in the Gardens a pleasure.





























## **2 BEDROOM FLAT**



### **UPPER FLOOR PLAN**





### DUPLEX TYPE 1 3 BEDROOM DUPLEX

## LOWER FLOOR PLAN

### **UPPER FLOOR PLAN**







### DUPLEX TYPE 2 3 BEDROOM DUPLEX

LOWER FLOOR PLAN

### DURLET TYPE 2 TYPE A DOWN DURLET TYPE 3 TYPE A DOWN DURLET TYPE 1 TYPE A DOWN DURLET TYPE A



**UPPER FLOOR PLAN** 

# 2 BEDROOM PENTHOUSE A



# 2 BEDROOM PENTHOUSE B





# 2 BEDROOM PENTHOUSE C





### GHANA

No.6 Sir Arku Korsah Road Airport Residential Area -Accra P.O. Box 7451 Accra North Tel:+233 (0) 577 664 599/ 577 665 560/ 573 899 899/ 302 731 033 Email: info@imperialhomesghana.com www.imperialhomesghana.com

### UK

124 Baker Street - London W1U 6TY United Kingdom Tel: 02077 540 364