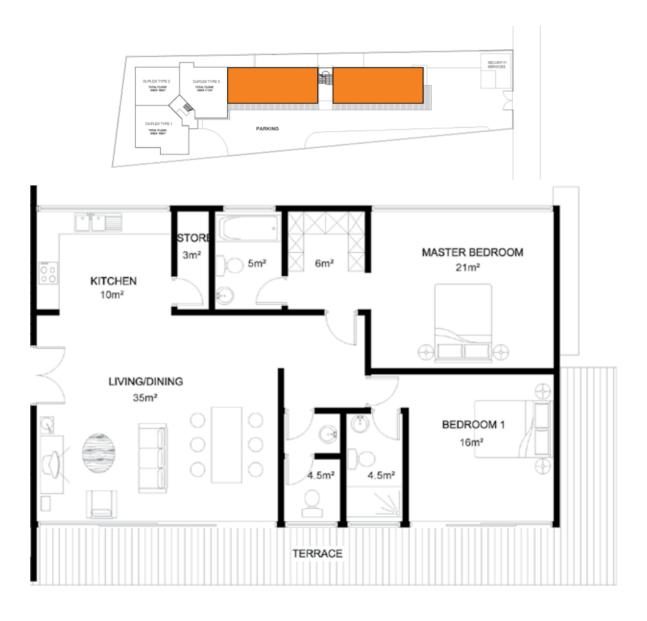

# IMPERIAL GARDENS







Imperial Gardens is an avant-garde design of 13 well appointed apartments in 1,2 and 3 bedroom configurations and 2 super 2 bedroom luxury penthouses with great terrace views. Large glass areas and a quality build and finish to the high standards make the serenely located Imperial Gardens a worthy address in the posh Ridge Residential Area. As is usual of an Imperial Home residential development, a beautiful pool area, gym and garden make living in the Gardens a pleasure.





























## **2 BEDROOM FLAT**



### **UPPER FLOOR PLAN**





### DUPLEX TYPE 1 3 BEDROOM DUPLEX

## LOWER FLOOR PLAN

### **UPPER FLOOR PLAN**







### DUPLEX TYPE 2 3 BEDROOM DUPLEX

LOWER FLOOR PLAN

### DURLET TYPE 2 TYPE A DOWN DURLET TYPE 3 TYPE A DOWN DURLET TYPE 1 TYPE A DOWN DURLET TYPE A



**UPPER FLOOR PLAN** 

# 2 BEDROOM PENTHOUSE A



# 2 BEDROOM PENTHOUSE B





# 2 BEDROOM PENTHOUSE C





### GHANA

No.6 Sir Arku Korsah Road Airport Residential Area -Accra P.O. Box 7451 Accra North Tel:+233 (0) 577 664 599/ 577 665 560/ 573 899 899/ 302 731 033 Email: info@imperialhomesghana.com www.imperialhomesghana.com

### UK

124 Baker Street - London W1U 6TY United Kingdom Tel: 02077 540 364