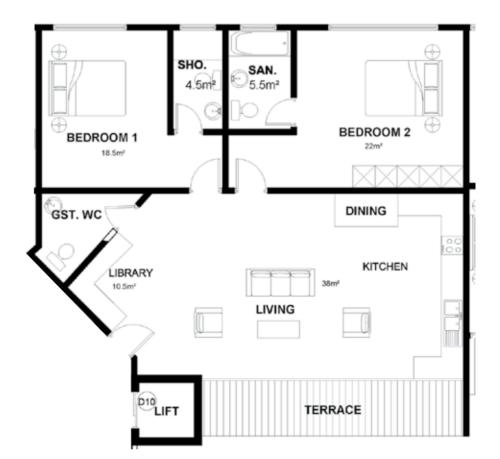

and 3 bedroom configurations and 2 super 2 bedroom luxury penthouses with great terrace views. Large glass areas and a quality build and finish to the high standards make the serenely located Imperial Gardens a worthy address in the posh Ridge Residential Area. As is usual of an Imperial Home residential development, a beautiful pool area, gym and garden make living in the Gardens a pleasure.





























## **2 BEDROOM FLAT**



### **UPPER FLOOR PLAN**





### DUPLEX TYPE 1 3 BEDROOM DUPLEX

## LOWER FLOOR PLAN

### **UPPER FLOOR PLAN**







### DUPLEX TYPE 2 3 BEDROOM DUPLEX

LOWER FLOOR PLAN

### DURLET TYPE 2 TYPE A DOWN DURLET TYPE 3 TYPE A DOWN DURLET TYPE 1 TYPE A DOWN DURLET TYPE A



**UPPER FLOOR PLAN** 

# 2 BEDROOM PENTHOUSE A



# 2 BEDROOM PENTHOUSE B





# 2 BEDROOM PENTHOUSE C





### GHANA

No.6 Sir Arku Korsah Road Airport Residential Area -Accra P.O. Box 7451 Accra North Tel:+233 (0) 577 664 599/ 577 665 560/ 573 899 899/ 302 731 033 Email: info@imperialhomesghana.com www.imperialhomesghana.com

### UK

124 Baker Street - London W1U 6TY United Kingdom Tel: 02077 540 364