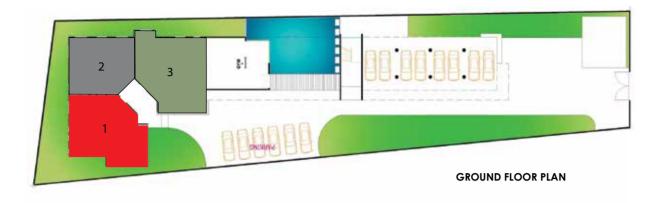

# IMPERIAL GARDENS

Imperial Gardens is an avant-garde design of 13 well appointed apartments in 1,2 and 3 bedroom configurations and 2 super 2 bedroom luxury penthouses with great terrace views. Large glass areas and a quality build and finish to the high standards make the serenely located Imperial Gardens a worthy address in the posh Ridge Residential Area. As is usual of an Imperial Home residential development, a beautiful pool area, gym and garden make living in the Gardens a pleasure.