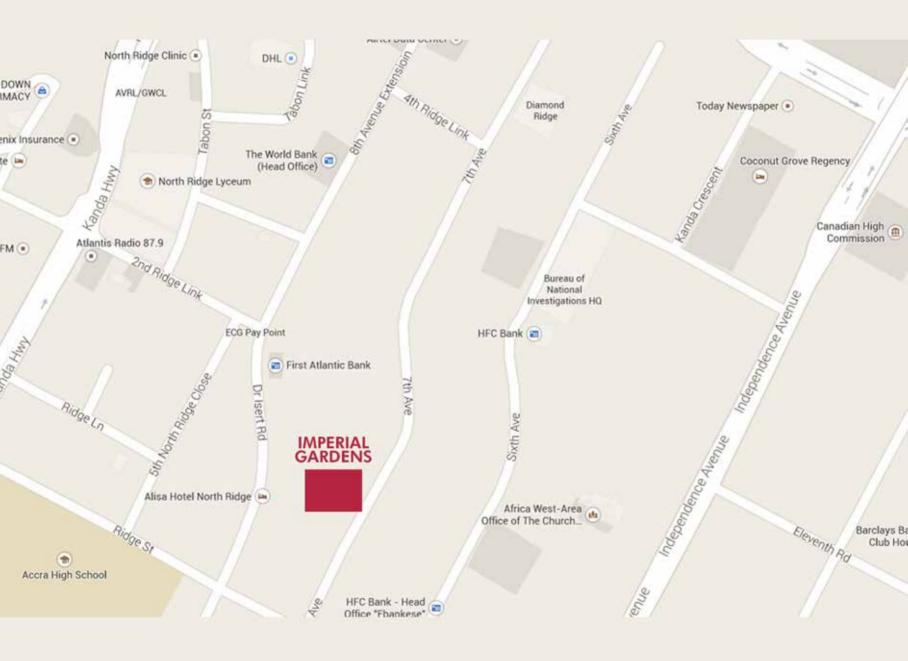

# IMPERIAL GARDENS

Imperial Gardens is an avant-garde design of 13 well appointed apartments in 1,2 and 3 bedroom configurations and 2 super 2 bedroom luxury penthouses with great terrace views. Large glass areas and a quality build and finish to the high standards make the serenely located Imperial Gardens a worthy address in the posh Ridge Residential Area. As is usual of an Imperial Home residential development, a beautiful pool area, gym and garden make living in the Gardens a pleasure.