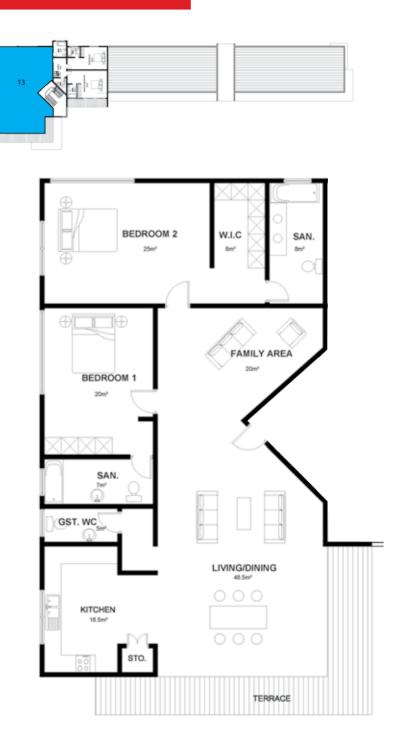

l appointed apartments in 1,2 and 3 bedroom configurations and 2 super 2 bedroom luxury penthouses with great terrace views. Large glass areas and a quality build and finish to the high standards make the serenely located Imperial Gardens a worthy address in the posh Ridge Residential Area. As is usual of an Imperial Home residential development, a beautiful pool area, gym and garden make living in the Gardens a pleasure.





























## **2 BEDROOM FLAT**



### **UPPER FLOOR PLAN**





### DUPLEX TYPE 1 3 BEDROOM DUPLEX

## LOWER FLOOR PLAN

### **UPPER FLOOR PLAN**







### DUPLEX TYPE 2 3 BEDROOM DUPLEX

LOWER FLOOR PLAN

### DURLET TYPE 2 TYPE A DOWN DURLET TYPE 3 TYPE A DOWN DURLET TYPE 1 TYPE A DOWN DURLET TYPE A



**UPPER FLOOR PLAN** 

# 2 BEDROOM PENTHOUSE A



# 2 BEDROOM PENTHOUSE B





# 2 BEDROOM PENTHOUSE C





### GHANA

No.6 Sir Arku Korsah Road Airport Residential Area -Accra P.O. Box 7451 Accra North Tel:+233 (0) 577 664 599/ 577 665 560/ 573 899 899/ 302 731 033 Email: info@imperialhomesghana.com www.imperialhomesghana.com

### UK

124 Baker Street - London W1U 6TY United Kingdom Tel: 02077 540 364