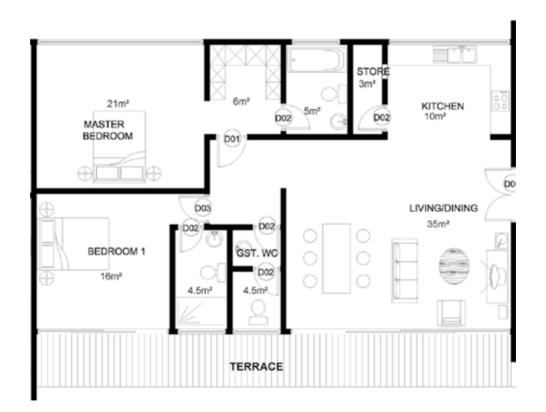

and 2 super 2 bedroom luxury penthouses with great terrace views. Large glass areas and a quality build and finish to the high standards make the serenely located Imperial Gardens a worthy address in the posh Ridge Residential Area. As is usual of an Imperial Home residential development, a beautiful pool area, gym and garden make living in the Gardens a pleasure.





























## **2 BEDROOM FLAT**



### **UPPER FLOOR PLAN**





### DUPLEX TYPE 1 3 BEDROOM DUPLEX

## LOWER FLOOR PLAN

### **UPPER FLOOR PLAN**







### DUPLEX TYPE 2 3 BEDROOM DUPLEX

LOWER FLOOR PLAN

### DURLET TYPE 2 TYPE A DOWN DURLET TYPE 3 TYPE A DOWN DURLET TYPE 1 TYPE A DOWN DURLET TYPE A



**UPPER FLOOR PLAN** 

# 2 BEDROOM PENTHOUSE A



# 2 BEDROOM PENTHOUSE B





# 2 BEDROOM PENTHOUSE C





### GHANA

No.6 Sir Arku Korsah Road Airport Residential Area -Accra P.O. Box 7451 Accra North Tel:+233 (0) 577 664 599/ 577 665 560/ 573 899 899/ 302 731 033 Email: info@imperialhomesghana.com www.imperialhomesghana.com

### UK

124 Baker Street - London W1U 6TY United Kingdom Tel: 02077 540 364