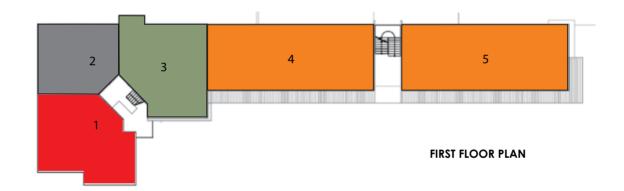

# IMPERIAL GARDENS

Imperial Gardens is an avant-garde design of 13 well appointed apartments in 1,2 and 3 bedroom configurations and 2 super 2 bedroom luxury penthouses with great terrace views. Large glass areas and a quality build and finish to the high standards make the serenely located Imperial Gardens a worthy address in the posh Ridge Residential Area. As is usual of an Imperial Home residential development, a beautiful pool area, gym and garden make living in the Gardens a pleasure.