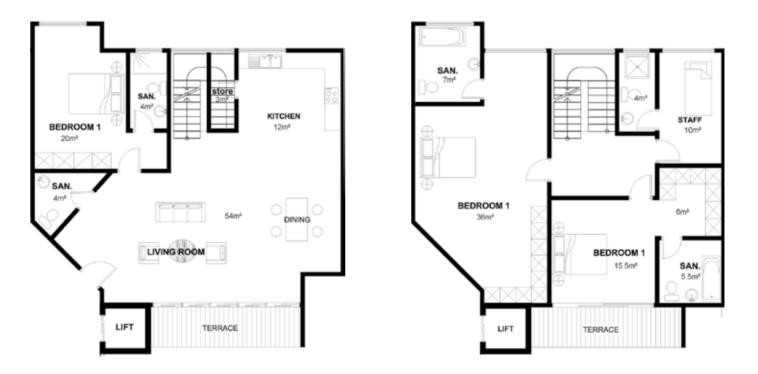

mperial Gardens is an avant-garde design of 13 well appointed apartments in 1,2 and 3 bedroom configurations and 2 super 2 bedroom luxury penthouses with great terrace views. Large glass areas and a quality build and finish to the high standards make the serenely located Imperial Gardens a worthy address in the posh Ridge Residential Area. As is usual of an Imperial Home residential development, a beautiful pool area, gym and garden make living in the Gardens a pleasure.





























## **2 BEDROOM FLAT**



### **UPPER FLOOR PLAN**





### DUPLEX TYPE 1 3 BEDROOM DUPLEX

## LOWER FLOOR PLAN

### **UPPER FLOOR PLAN**







### DUPLEX TYPE 2 3 BEDROOM DUPLEX

LOWER FLOOR PLAN

### DURLET TYPE 2 TYPE A DOWN DURLET TYPE 3 TYPE A DOWN DURLET TYPE 1 TYPE A DOWN DURLET TYPE A



**UPPER FLOOR PLAN** 

# 2 BEDROOM PENTHOUSE A



# 2 BEDROOM PENTHOUSE B





# 2 BEDROOM PENTHOUSE C





### GHANA

No.6 Sir Arku Korsah Road Airport Residential Area -Accra P.O. Box 7451 Accra North Tel:+233 (0) 577 664 599/ 577 665 560/ 573 899 899/ 302 731 033 Email: info@imperialhomesghana.com www.imperialhomesghana.com

### UK

124 Baker Street - London W1U 6TY United Kingdom Tel: 02077 540 364