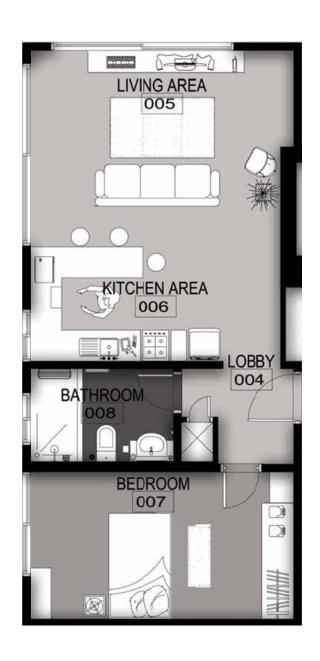

# **APARTMENT 1**

| SPACE        | FLOOR AREA        |
|--------------|-------------------|
| Lobby        | $3  \text{m}^2$   |
| Living area  | 20 m <sup>2</sup> |
| Kitchen area | 11 m <sup>2</sup> |
| Bedroom      | 14 m <sup>2</sup> |
| Bathroom     | 5 m <sup>2</sup>  |
| TOTAL        | 53 m²             |
|              |                   |

1 BEDROOM 2 BEDROOM