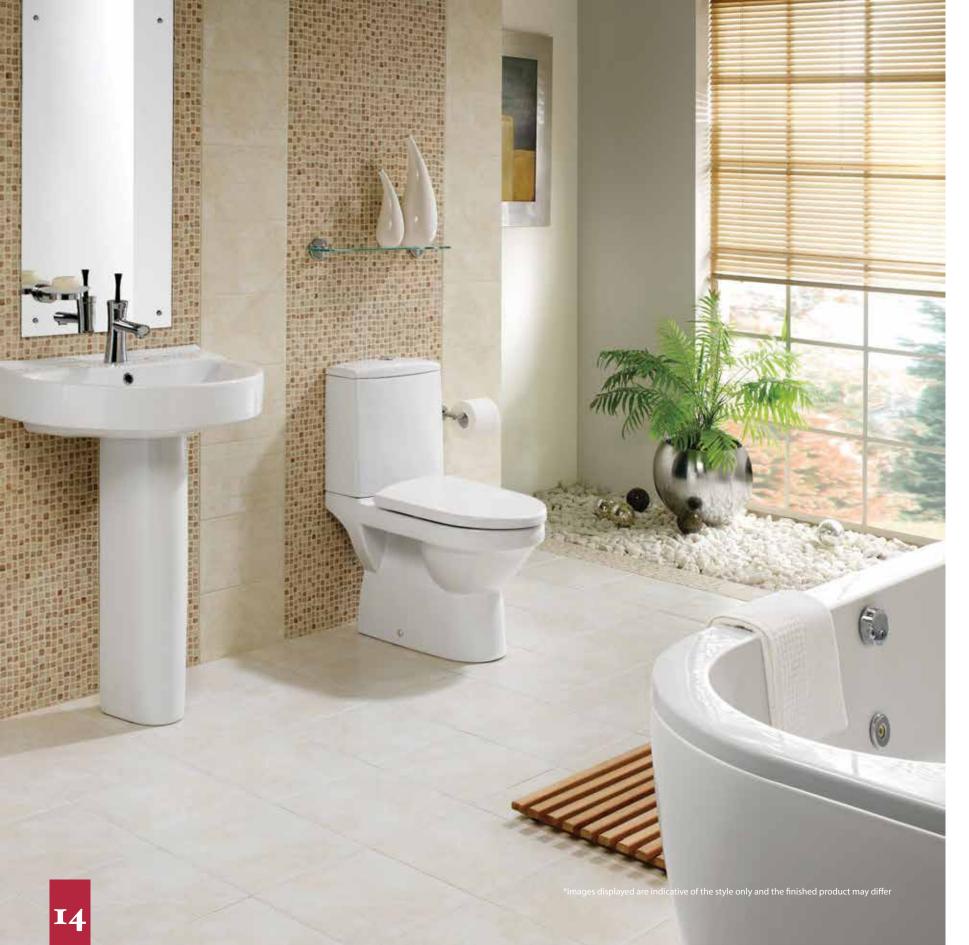

#### BATHROOMS

White sanitary ware with water conservation features. Full height wall tiling around the bath to main bathroom. Full height wall tiling around shower enclosure to en-suite and cloakroom (where applicable).

Optional shower enclosures to en-suites Bath with Chrome pillar taps.

Extractor fan to main bathrooms (where applicable).