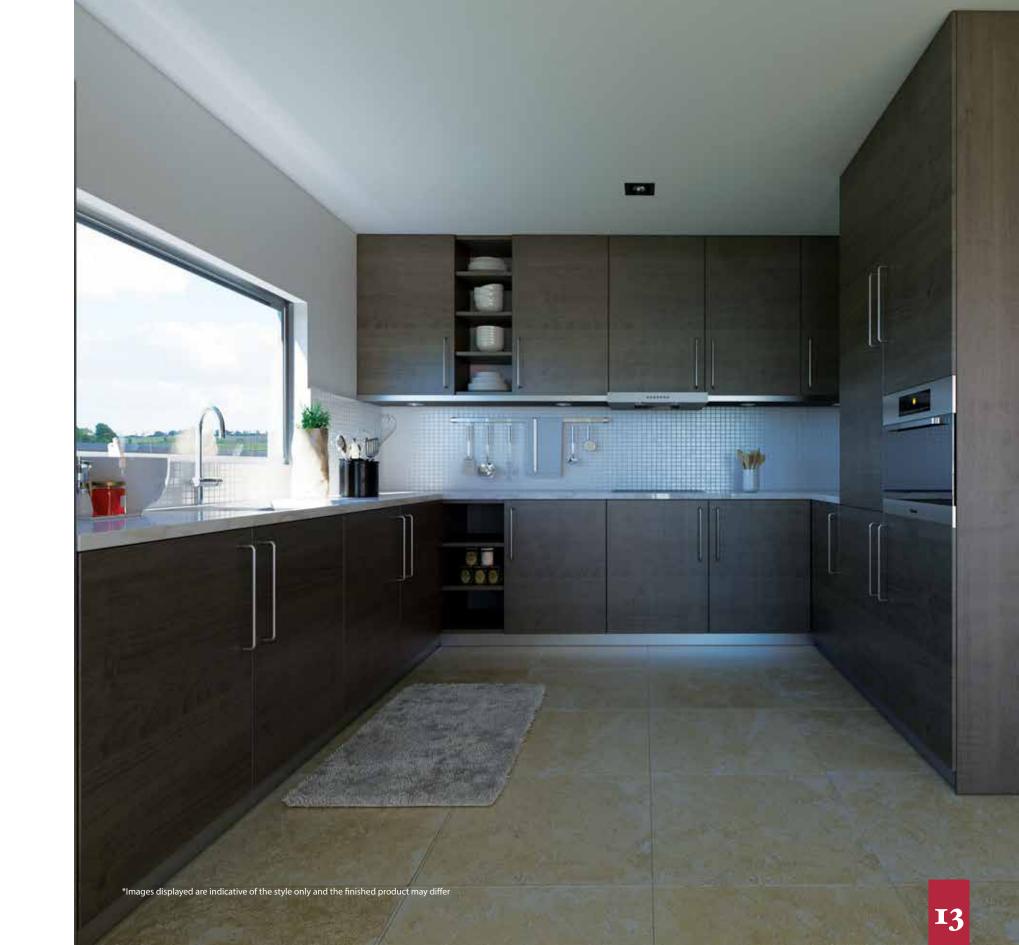

#### KITCHENS

Howdens Clerkenwell Gloss Slate Grey type fitted kitchen units with corain worktop

#### RANGE OF APPLIANCES:

- Lamona stainless steel multi-function fan oven.
- Lamona professional burner gas hob.
- Lamona stainless and glass chimney extractor.
- Lamona ullswater 1.5 bowl sink.
- Lamona chrome laveno single lever taps.