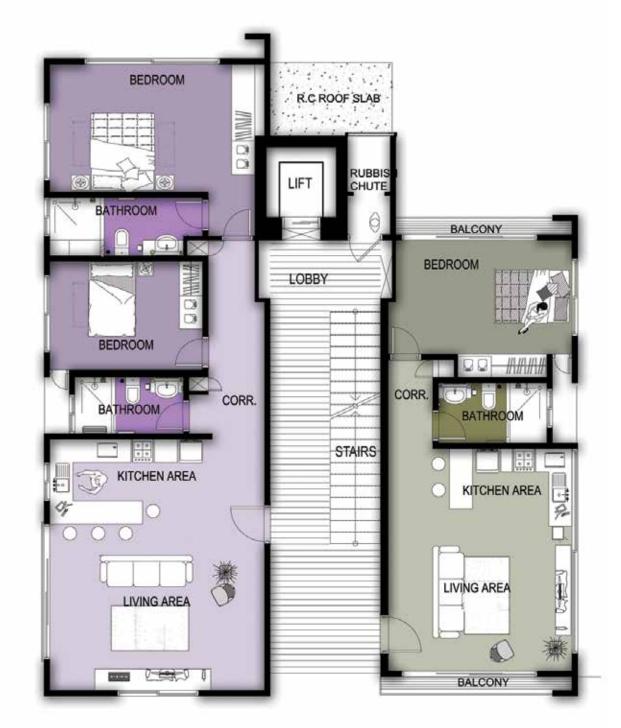

GROUND FLOOR PLAN

TYPICAL FLOOR PLAN (FIRST TO FOURTH FLOOR)

FITH FLOOR PLAN

10