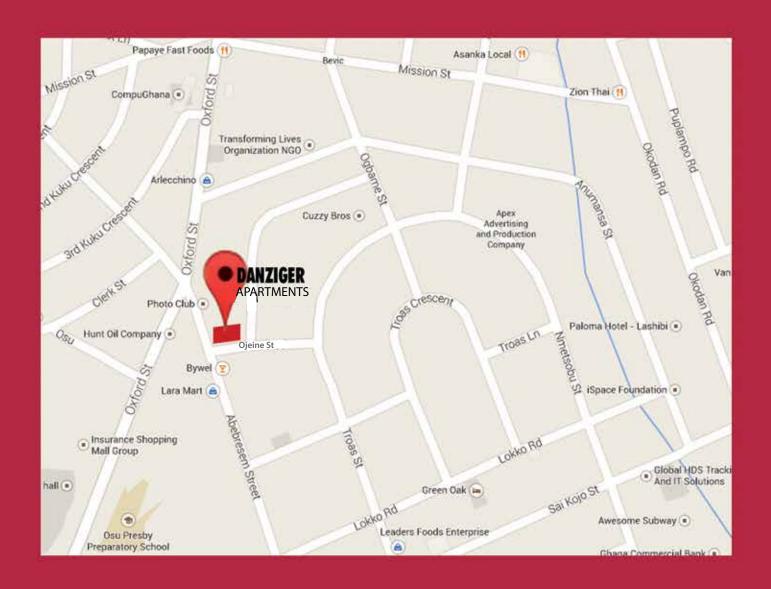

# DANZIGER APARTMENTS

Plot 502 Ojeine Street, Osu Accra

A modern, in-city residential building of 10 Units of carefully laid out and tastefully fnished 1 and 2 bedroom apartments.

The Danziger is a chic, contemporary, light and airy design and a manifestation of Imperial Homes' ability to ft form, function and chic in small space

It sets the tone for redevelopment of Accra's rapidly vanishing in-city residential areas.

Located within the bustling enclave of Osu, The Danziger is within walking distance of eateries, pubs and bars, Accra's nightlife, banks, shops and malls.