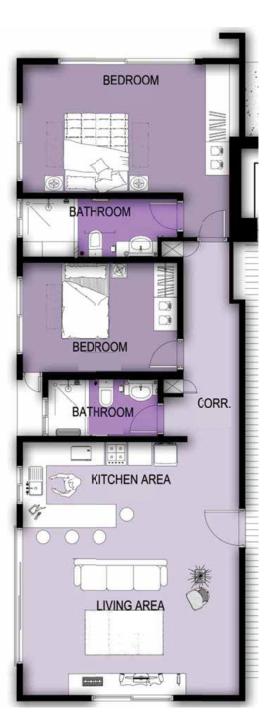

# **APARTMENT 3, 5, 7,9,11**

| SPACE                           | FLOOR AREA            |  |
|---------------------------------|-----------------------|--|
| Living Area<br>Kitchen Area     |                       |  |
| Corridor<br>Bedroom<br>Bathroom | 8 m²<br>11 m²<br>4 m² |  |
| Bedroom<br>Bethroom             | 4 m<br>19 m²<br>6 m²  |  |
| TOTAL                           | 85 m²                 |  |
| 11<br>9<br>7<br>5               |                       |  |
|                                 |                       |  |

**APARTMENT 2, 4, 6, 8, 10** 

| SPACE        | FLOOR AREA        |  |
|--------------|-------------------|--|
| Living Area  | 17 m²             |  |
| Kitchen Area | 11 m²             |  |
| Bedroom      | 15 m <sup>2</sup> |  |
| Bathroom     | 4 m <sup>2</sup>  |  |
| Corridor     | 3m²               |  |
| Balcony      | 2 m <sup>2</sup>  |  |
| Balcony      | 2 m <sup>2</sup>  |  |
| TOTAL        | 54 m <sup>2</sup> |  |
| 110          |                   |  |