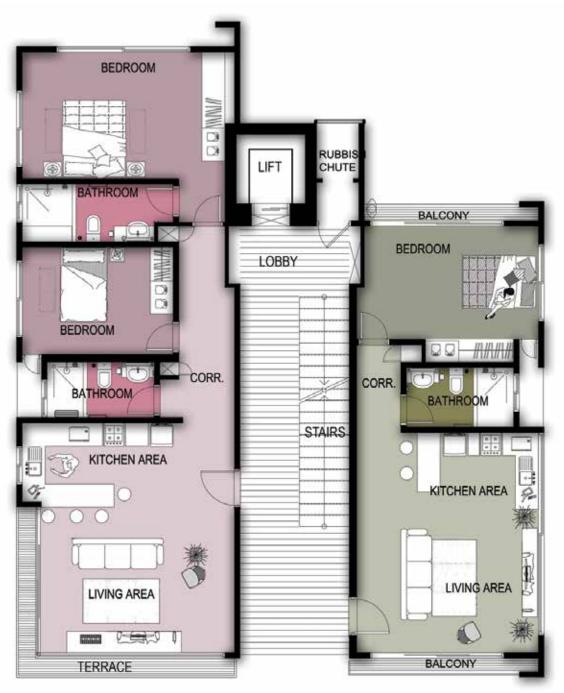

GROUND FLOOR PLAN

TYPICAL FLOOR PLAN (FIRST TO FOURTH FLOOR)

FITH FLOOR PLAN

10