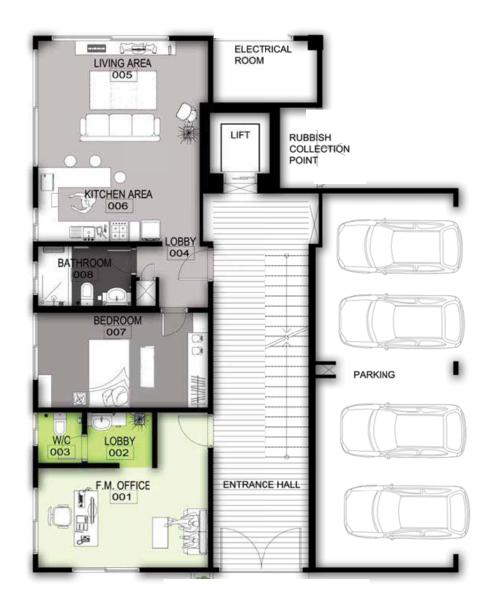

GROUND FLOOR PLAN

TYPICAL FLOOR PLAN (FIRST TO FOURTH FLOOR)

FITH FLOOR PLAN

10