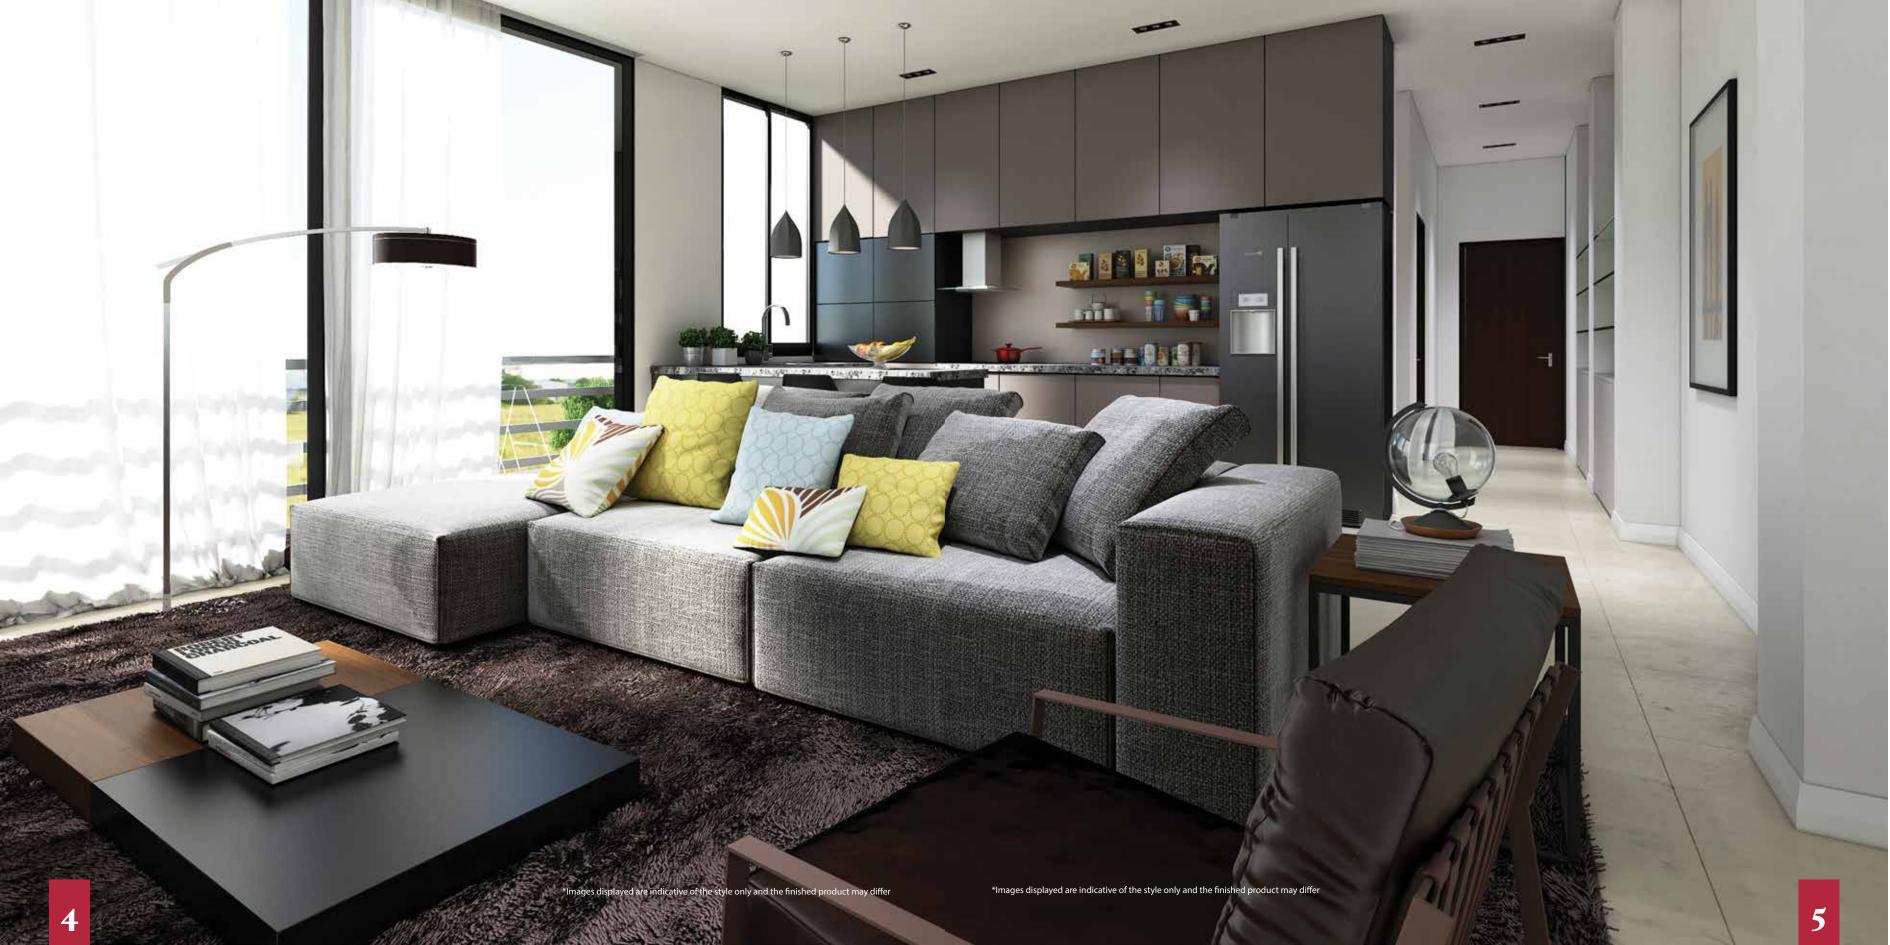

#### KITCHENS

Howdens Clerkenwell Gloss Slate Grey type fitted kitchen units with corain worktop

#### RANGE OF APPLIANCES:

- Lamona stainless steel multi-function fan oven.
- Lamona professional burner gas hob.
- Lamona stainless and glass chimney extractor.
- Lamona ullswater 1.5 bowl sink.
- Lamona chrome laveno single lever taps.

#### BATHROOMS

White sanitary ware with water conservation features. Full height wall tiling around the bath to main bathroom. Full height wall tiling around shower enclosure to en-suite and cloakroom (where applicable).