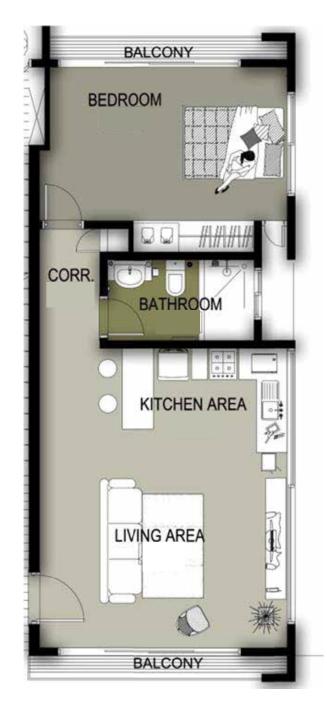

# **APARTMENT 1**

| SPACE        | FLOOR AREA        |
|--------------|-------------------|
| Lobby        | $3  \text{m}^2$   |
| Living area  | 20 m <sup>2</sup> |
| Kitchen area | 11 m <sup>2</sup> |
| Bedroom      | 14 m <sup>2</sup> |
| Bathroom     | 5 m <sup>2</sup>  |
| TOTAL        | 53 m²             |
|              |                   |

**APARTMENT 2, 4, 6, 8, 10** 

| SPACE        | FLOOR AREA        |  |
|--------------|-------------------|--|
| Living Area  | 17 m²             |  |
| Kitchen Area | 11 m²             |  |
| Bedroom      | 15 m <sup>2</sup> |  |
| Bathroom     | 4 m <sup>2</sup>  |  |
| Corridor     | 3m²               |  |
| Balcony      | 2 m <sup>2</sup>  |  |
| Balcony      | 2 m <sup>2</sup>  |  |
| TOTAL        | 54 m <sup>2</sup> |  |
| 110          |                   |  |